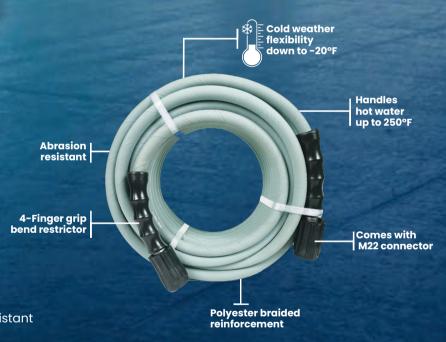

## Super Light, Durable Flexible & Versatile

Polyester Braided Pressure Washer Hose

- 100% Rubber construction
- Lightweight, easy to coil
- M22 Connecter with Nozzle for PW 1/4"
- · Polyester braided reinforcement
- Flexibility up to 250°F
- 4:1 Safety factor
- 3100 PSI Working pressure
- Ozone resistant | Abrasion resistant | Kink Resistant

## Durable

sure | 12,400 PSI Burst Pressure

orcement ozzle for PW 1/4"

one resistant

trictor for better use & hose

coiling and handling the hose. ger grip bend restrictors which . These hoses have a 3100 PSI up to 250°F.

braided hose

BluShield Polyester braided rubber pressure washer hoses are light of

Non marking design does not leave marks on the job site. These light

reduce the bending stress near the coupling and increase the wor

working pressure and a 12,400 PSI safety burst pressure (4:1). These

Polyester braided reińforcement

Cold weather flexibility up to -20°F

| ength | Fitting      |  |
|-------|--------------|--|
| 25'   | M22 Fittings |  |
| 35'   | M22 Fittings |  |
| 50'   | M22 Fittings |  |
| 100'  | M22 Fittings |  |