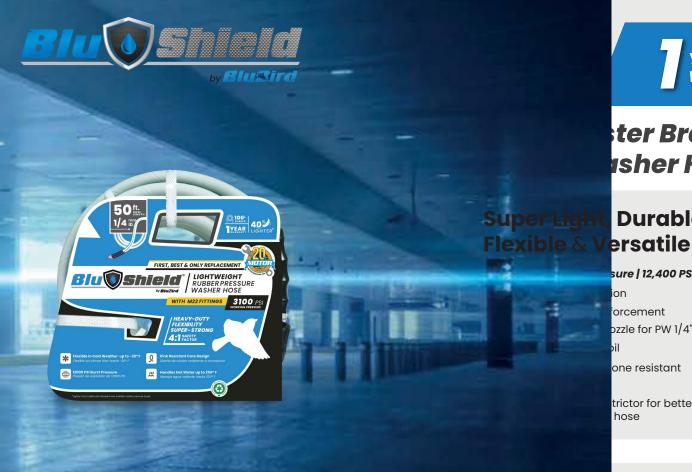

## ter Braided isher Hoses

## Durable

sure | 12,400 PSI Burst Pressure

orcement ozzle for PW 1/4"

one resistant

trictor for better use & hose

coiling and handling the hose. ger grip bend restrictors which . These hoses have a 3100 PSI up to 250°F.

## Super Light, Durable Flexible & Versatile

Polyester Braided Pressure Washer Hose

- 100% Rubber construction
- Lightweight, easy to coil
- M22 Connecter with Nozzle for PW 1/4"
- · Polyester braided reinforcement
- Flexibility up to 250°F
- 4:1 Safety factor
- 3100 PSI Working pressure
- Ozone resistant | Abrasion resistant | Kink Resistant