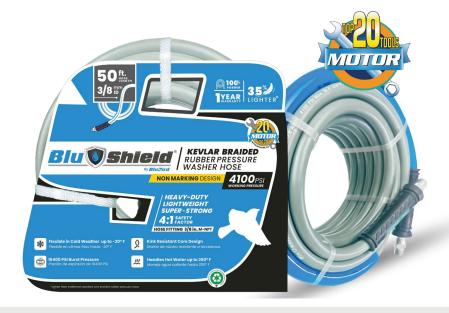

# 35% LIGHTER

Heavy-Duty Kevlar Braided Pressure Washer Hose

## 100% Rubber

- Extreme weather flexibility
- 3/8 MNPT Fixed + Swivel
- Kevlar braided hose is lighter
  with extra ordinary tensile strength
- 4100 PSI working pressure
- Flexible down to -20°F
- 4:1 Safety factor

Available Hose I.D. (in.): 3/8 Available Hose Length (ft.): 50, 100, 200

#### Non-Marking Design

### 35% Lighter & More Flexible

than wire braided rubber pressure washer hoses

- 4100 PSI Working Pressure | 16400 PSI Burst Pressure
- 100% Rubber construction
- Kevlar braided hose is lighter with extra ordinary tensile strength
- 3/8 MNPT Fixed + Swivel
- Ozone resistant | Abrasion resistant | Kink resistant
- Bend restrictor for better use & easier control over the hose