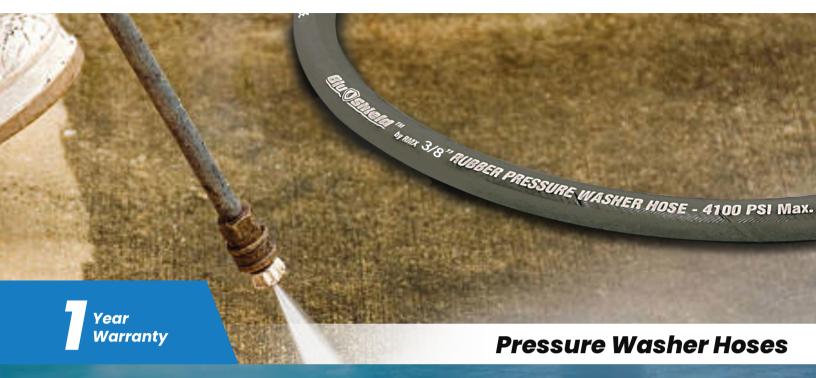

#### Kevlar Braided Pressure Washer Hoses

Fitting Available:

Male Fixed

BluShield Kevlar braided rubber pressure washer hoses are unique and one of its kind. These hoses are braided with Kevlar fibers which are 35% lighter than other pressure washing hose in market while making it true heavy duty. Aramid fibers are well-known for its durability and extraordinary tensile strength and are up to 10 times stronger than steel fibers of equal diameter. These 100% rubber hoses are extreme weather resistant hoses that can also handles Hot Water upto 250°F while remain flexible in cold weather temperature upto -20°F. Included grip bend restrictors reduces the bending stress near the coupling and increase the working efficiency by adding better control. These hoses have a 4100 PSI working pressure and a 16,400 PSI safety burst pressure (4:1).