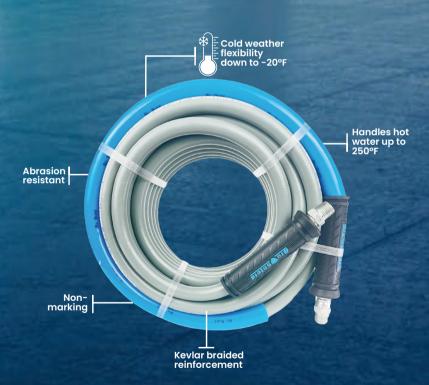

## 100% Rubber

- Extreme weather flexibility
- 3/8 MNPT Fixed + Swivel
- Kevlar braided hose is lighter
  with extra ordinary tensile strength
- 4100 PSI working pressure
- Flexible down to -20°F
- 4:1 Safety factor

### 35% Lighter & More Flexible

than wire braided rubber pressure washer hoses

- 4100 PSI Working Pressure | 16400 PSI Burst Pressure
- 100% Rubber construction
- Kevlar braided hose is lighter with extra ordinary tensile strength
- 3/8 MNPT Fixed + Swivel
- Ozone resistant | Abrasion resistant | Kink resistant
- Bend restrictor for better use & easier control over the hose

Fitting Available:

Male Fixed

BluShield Kevlar braided rubber pressure washer hoses are unique and one of its kind. These hoses are braided with Kevlar fibers which are 35% lighter than other pressure washing hose in market while making it true heavy duty. Aramid fibers are well-known for its durability and extraordinary tensile strength and are up to 10 times stronger than steel fibers of equal diameter. These 100% rubber hoses are extreme weather resistant hoses that can also handles Hot Water upto 250°F while remain flexible in cold weather temperature upto -20°F. Included grip bend restrictors reduces the bending stress near the coupling and increase the working efficiency by adding better control. These hoses have a 4100 PSI working pressure and a 16,400 PSI safety burst pressure (4:1).