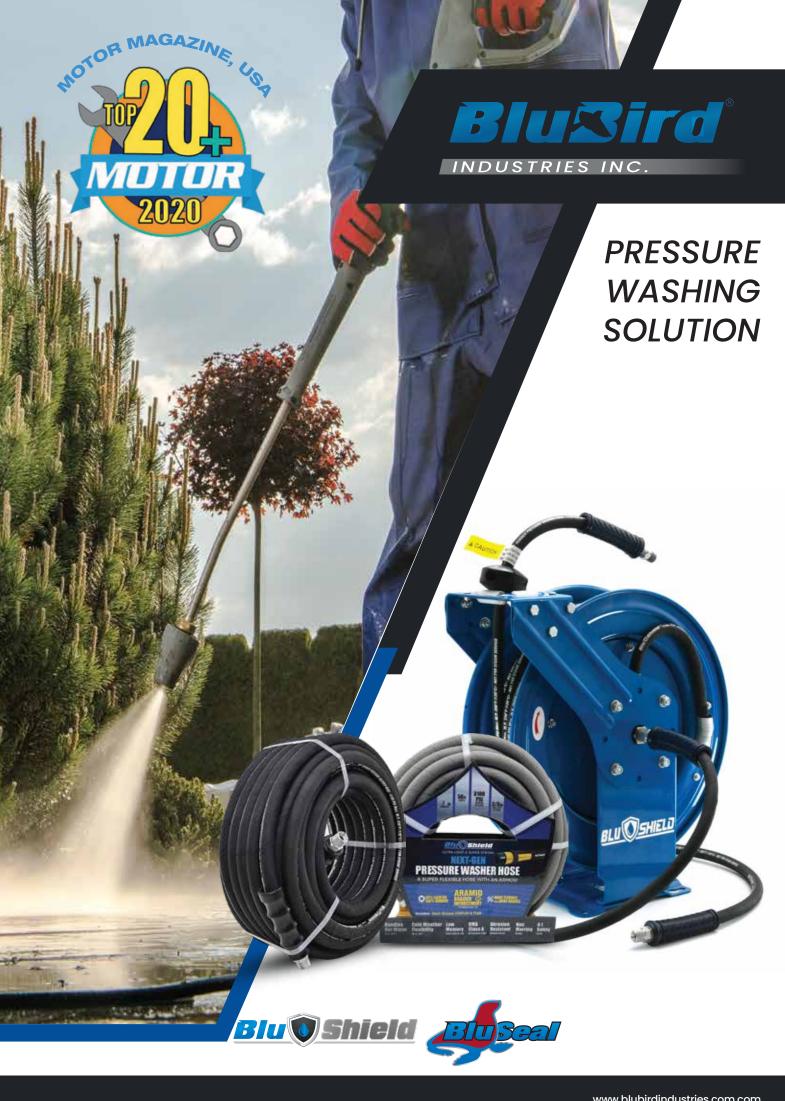

# PRESSURE WASHER HOSES & REELS

LIGHTEST
STRONGEST
MOST FLEXIBLE
100% RUBBER

Reinforced with Aramid

# 35% Lighter and more flexible than standard rubber pressure washer hoses

BluShield aramid braided 4100 psi pressure washer hose is the lightest and most flexible, 100% rubber pressure washer hose ever made. It has a 16,400 psi burst pressure rating with safety factor of 4:1. Using aramid fiber for the braiding instead of steel the blushield pressure washer hose doesn't have all of the negatives associated with wire braided pressure washer hoses. Aramid is 5x's stronger than steel yet it's lighter and more flexible. There are no safety issues with steel shards coming up through the cover or puncturing the core causing the hose to burst. The blushield pressure washer hose also carries an unmatched 1 year warranty against manufacturing defects.

## **Pressure Washer Hose Reels**

The BluShield heavy duty retractable metal reels are constructed using 18 gauge powder coated steel that is highly resistant to rubbing, flaking, and rust. The reel features a heavy duty steel spring and an industry leading 12 point ratchet which helps lock out the hose at shorter lengths. Also, the reel features a rubber gasket that helps extend the life of the spring. The reels have an unmatched 1 year warranty.