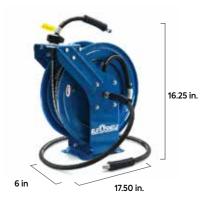

## **Pressure Washer Hose Reels**

The BluShield heavy duty retractable metal reels are constructed using 18 gauge powder coated steel that is highly resistant to rubbing, flaking, and rust. The reel features a heavy duty steel spring and an industry leading 12 point ratchet which helps lock out the hose at shorter lengths. Also, the reel features a rubber gasket that helps extend the life of the spring. The reels have an unmatched 1 year warranty.

#### Unmatched 1 year warranty

12 point ratchet system which helps lock out the hose at shorter lengths

Can also be mounted on wall, ceiling or floor, trucks and trailers

Specialised internal system reduces the spring vibration, enables quieter operations & extends the life of spring

## **Heavy Duty Pressure Washer Hose Reels**

## **Blu () Shield**

**Heavy Duty** Single Arm Retractable Pressure Washer Hose Reel (Medium)

**Heavy Duty** Dual Arm Retractable Pressure Washer Hose Reel (Large)

Heavy Duty Dual Arm Retractable Pressure Washer Hose Reel (Medium)