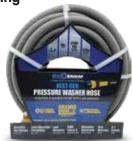

# 35% Lighter and more flexible than standard rubber pressure washer hoses

BluShield aramid braided 4100 psi pressure washer hose is the lightest and most flexible, 100% rubber pressure washer hose ever made. It has a 16,400 psi burst pressure rating with safety factor of 4:1. Using aramid fiber for the braiding instead of steel the blushield pressure washer hose doesn't have all of the negatives associated with wire braided pressure washer hoses. Aramid is 5x's stronger than steel yet it's lighter and more flexible. There are no safety issues with steel shards coming up through the cover or puncturing the core causing the hose to burst. The blushield pressure washer hose also carries an unmatched 1 year warranty against manufacturing defects.

|               |                                                |                                          | THE RESERVE OF THE PERSON OF T |          |                             |                                                          |
|---------------|------------------------------------------------|------------------------------------------|--------------------------------------------------------------------------------------------------------------------------------------------------------------------------------------------------------------------------------------------------------------------------------------------------------------------------------------------------------------------------------------------------------------------------------------------------------------------------------------------------------------------------------------------------------------------------------------------------------------------------------------------------------------------------------------------------------------------------------------------------------------------------------------------------------------------------------------------------------------------------------------------------------------------------------------------------------------------------------------------------------------------------------------------------------------------------------------------------------------------------------------------------------------------------------------------------------------------------------------------------------------------------------------------------------------------------------------------------------------------------------------------------------------------------------------------------------------------------------------------------------------------------------------------------------------------------------------------------------------------------------------------------------------------------------------------------------------------------------------------------------------------------------------------------------------------------------------------------------------------------------------------------------------------------------------------------------------------------------------------------------------------------------------------------------------------------------------------------------------------------------|----------|-----------------------------|----------------------------------------------------------|
| •             | Up to 40% Lighter<br>than Wire<br>Braided Hose | Aramid Braided<br>Reinforcement          | More Flexible &<br>Durable VS<br>Wire Braids                                                                                                                                                                                                                                                                                                                                                                                                                                                                                                                                                                                                                                                                                                                                                                                                                                                                                                                                                                                                                                                                                                                                                                                                                                                                                                                                                                                                                                                                                                                                                                                                                                                                                                                                                                                                                                                                                                                                                                                                                                                                                   | <b>‱</b> | Handles<br>Water<br>upto 25 | flexibility                                              |
| Model#        | SKU#                                           | Descrip                                  | tion                                                                                                                                                                                                                                                                                                                                                                                                                                                                                                                                                                                                                                                                                                                                                                                                                                                                                                                                                                                                                                                                                                                                                                                                                                                                                                                                                                                                                                                                                                                                                                                                                                                                                                                                                                                                                                                                                                                                                                                                                                                                                                                           | I.D      | Length                      | Fitting                                                  |
| PW3806        | 10011303                                       | Blushield Rubber Pressur                 | re Washer Hose 3/8" x 6'                                                                                                                                                                                                                                                                                                                                                                                                                                                                                                                                                                                                                                                                                                                                                                                                                                                                                                                                                                                                                                                                                                                                                                                                                                                                                                                                                                                                                                                                                                                                                                                                                                                                                                                                                                                                                                                                                                                                                                                                                                                                                                       | 3/8"     | 6'                          | 3/8" M-NPT revolving + 3/8" M-NPT fixed                  |
| PW3815        | 10011313                                       | Blushield Rubber Pressur                 | e Washer Hose 3/8" x 15'                                                                                                                                                                                                                                                                                                                                                                                                                                                                                                                                                                                                                                                                                                                                                                                                                                                                                                                                                                                                                                                                                                                                                                                                                                                                                                                                                                                                                                                                                                                                                                                                                                                                                                                                                                                                                                                                                                                                                                                                                                                                                                       | 3/8"     | 15'                         | 3/8" M-NPT revolving + 3/8" M-NPT fixed                  |
| PW3835        | 10011326                                       | Blushield Rubber Pressure                | e Washer Hose 3/8" x 35'                                                                                                                                                                                                                                                                                                                                                                                                                                                                                                                                                                                                                                                                                                                                                                                                                                                                                                                                                                                                                                                                                                                                                                                                                                                                                                                                                                                                                                                                                                                                                                                                                                                                                                                                                                                                                                                                                                                                                                                                                                                                                                       | 3/8"     | 35'                         | 3/8" M-NPT revolving + 3/8" M-NPT fixed                  |
| PW3850        | 10011333                                       | Blushield Rubber Pressure                | e Washer Hose 3/8" x 50'                                                                                                                                                                                                                                                                                                                                                                                                                                                                                                                                                                                                                                                                                                                                                                                                                                                                                                                                                                                                                                                                                                                                                                                                                                                                                                                                                                                                                                                                                                                                                                                                                                                                                                                                                                                                                                                                                                                                                                                                                                                                                                       | 3/8"     | 50'                         | 3/8" M-NPT revolving + 3/8" M-NPT fixed                  |
| PW3850-CP     | 10011334                                       | Blushield Rubber Pressure Washe          | r Hose 3/8" x 50' w/ coupler plug                                                                                                                                                                                                                                                                                                                                                                                                                                                                                                                                                                                                                                                                                                                                                                                                                                                                                                                                                                                                                                                                                                                                                                                                                                                                                                                                                                                                                                                                                                                                                                                                                                                                                                                                                                                                                                                                                                                                                                                                                                                                                              | 3/8"     | 50'                         | 3/8" M-NPT revolving + 3/8" M-NPT fixed+<br>Coupler Plug |
| PW3875        | 10011344                                       | Blushield Rubber Pressure                | e Washer Hose 3/8" x 75'                                                                                                                                                                                                                                                                                                                                                                                                                                                                                                                                                                                                                                                                                                                                                                                                                                                                                                                                                                                                                                                                                                                                                                                                                                                                                                                                                                                                                                                                                                                                                                                                                                                                                                                                                                                                                                                                                                                                                                                                                                                                                                       | 3/8"     | 75'                         | 3/8" M-NPT revolving + 3/8" M-NPT fixed                  |
| PW38100       | 10011305                                       | Blushield Rubber Pressure                | e Washer Hose 3/8" x 100'                                                                                                                                                                                                                                                                                                                                                                                                                                                                                                                                                                                                                                                                                                                                                                                                                                                                                                                                                                                                                                                                                                                                                                                                                                                                                                                                                                                                                                                                                                                                                                                                                                                                                                                                                                                                                                                                                                                                                                                                                                                                                                      | 3/8"     | 100'                        | 3/8" M-NPT revolving + 3/8" M-NPT fixed                  |
| PW38100-CP    | 10011306                                       | Blushield Rubber Pressure Washe          | r Hose 3/8" x 100" w/ coupler plug                                                                                                                                                                                                                                                                                                                                                                                                                                                                                                                                                                                                                                                                                                                                                                                                                                                                                                                                                                                                                                                                                                                                                                                                                                                                                                                                                                                                                                                                                                                                                                                                                                                                                                                                                                                                                                                                                                                                                                                                                                                                                             | 3/8"     | 100'                        | 3/8" M-NPT revolving + 3/8" M-NPT fixed+<br>Coupler Plug |
| PW38200       | 10011317                                       | Blushield Rubber Pressure                | Washer Hose 3/8" x 200'                                                                                                                                                                                                                                                                                                                                                                                                                                                                                                                                                                                                                                                                                                                                                                                                                                                                                                                                                                                                                                                                                                                                                                                                                                                                                                                                                                                                                                                                                                                                                                                                                                                                                                                                                                                                                                                                                                                                                                                                                                                                                                        | 3/8"     | 200'                        | 3/8" M-NPT revolving + 3/8" M-NPT fixed                  |
| PW3835-NM     | 10011329                                       | Blushield Rubber Pressure Wash           | er Non-Marking Hose 3/8" x 35'                                                                                                                                                                                                                                                                                                                                                                                                                                                                                                                                                                                                                                                                                                                                                                                                                                                                                                                                                                                                                                                                                                                                                                                                                                                                                                                                                                                                                                                                                                                                                                                                                                                                                                                                                                                                                                                                                                                                                                                                                                                                                                 | 3/8"     | 35'                         | 3/8" M-NPT revolving + 3/8" M-NPT fixed                  |
| PW3850-NM     | 10011336                                       | Blushield Rubber Pressure Wash           | er Non-Marking Hose 3/8" x 50'                                                                                                                                                                                                                                                                                                                                                                                                                                                                                                                                                                                                                                                                                                                                                                                                                                                                                                                                                                                                                                                                                                                                                                                                                                                                                                                                                                                                                                                                                                                                                                                                                                                                                                                                                                                                                                                                                                                                                                                                                                                                                                 | 3/8"     | 50'                         | 3/8" M-NPT revolving + 3/8" M-NPT fixed                  |
| PW3850-CP-NN  | M 10011335                                     | Blushield Rubber Pressure Washer w/ coup |                                                                                                                                                                                                                                                                                                                                                                                                                                                                                                                                                                                                                                                                                                                                                                                                                                                                                                                                                                                                                                                                                                                                                                                                                                                                                                                                                                                                                                                                                                                                                                                                                                                                                                                                                                                                                                                                                                                                                                                                                                                                                                                                | 3/8"     | 50'                         | 3/8" M-NPT revolving + 3/8" M-NPT fixed                  |
| PW3875-NM     | 10011348                                       | Blushield Rubber Pressure Wash           | er Non-Marking Hose 3/8" x 75'                                                                                                                                                                                                                                                                                                                                                                                                                                                                                                                                                                                                                                                                                                                                                                                                                                                                                                                                                                                                                                                                                                                                                                                                                                                                                                                                                                                                                                                                                                                                                                                                                                                                                                                                                                                                                                                                                                                                                                                                                                                                                                 | 3/8"     | 75'                         | 3/8" M-NPT revolving + 3/8" M-NPT fixed                  |
| PW38100-NM    | 10011308                                       | Blushield Rubber Pressure Wash           | er Non-Marking Hose 3/8" x 100'                                                                                                                                                                                                                                                                                                                                                                                                                                                                                                                                                                                                                                                                                                                                                                                                                                                                                                                                                                                                                                                                                                                                                                                                                                                                                                                                                                                                                                                                                                                                                                                                                                                                                                                                                                                                                                                                                                                                                                                                                                                                                                | 3/8"     | 100'                        | 3/8" M-NPT revolving + 3/8" M-NPT fixed                  |
| PW38100-CP-NI | и 10011307                                     | Blushield Rubber Pressure Washer w/ coup |                                                                                                                                                                                                                                                                                                                                                                                                                                                                                                                                                                                                                                                                                                                                                                                                                                                                                                                                                                                                                                                                                                                                                                                                                                                                                                                                                                                                                                                                                                                                                                                                                                                                                                                                                                                                                                                                                                                                                                                                                                                                                                                                | 3/8"     | 100'                        | 3/8" M-NPT revolving + 3/8" M-NPT fixed+<br>Coupler Plug |