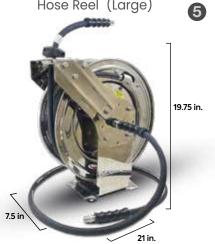

## **Mounting Options**

Four rollers reduce hose

12 point ratchet gearing system

21 in.

19.75 in.

Stainless Steel Dual Arm Retractable Pressure Washer Hose Reel (Large)

Comes with Rubber Gasket

2 Metal arms for extreme stability