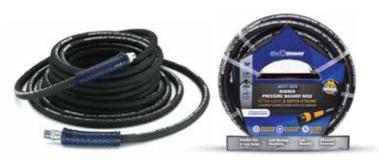

# 35% Lighter and more flexible than standard rubber pressure washer hoses

BluShield aramid braided 4100 psi pressure washer hose is the lightest and most flexible, 100% rubber pressure washer hose ever made. It has a 16,400 psi burst pressure rating with safety factor of 4:1. Using aramid fiber for the braiding instead of steel the blushield pressure washer hose doesn't have all of the negatives associated with wire braided pressure washer hoses. Aramid is 5x's stronger than steel yet it's lighter and more flexible. There are no safety issues with steel shards coming up through the cover or puncturing the core causing the hose to burst. The blushield pressure washer hose also carries an unmatched 1 year warranty against manufacturing defects.

|               |                                                |                                          | THE RESERVE OF THE PERSON OF T |          |                             |                                                          |
|---------------|------------------------------------------------|------------------------------------------|--------------------------------------------------------------------------------------------------------------------------------------------------------------------------------------------------------------------------------------------------------------------------------------------------------------------------------------------------------------------------------------------------------------------------------------------------------------------------------------------------------------------------------------------------------------------------------------------------------------------------------------------------------------------------------------------------------------------------------------------------------------------------------------------------------------------------------------------------------------------------------------------------------------------------------------------------------------------------------------------------------------------------------------------------------------------------------------------------------------------------------------------------------------------------------------------------------------------------------------------------------------------------------------------------------------------------------------------------------------------------------------------------------------------------------------------------------------------------------------------------------------------------------------------------------------------------------------------------------------------------------------------------------------------------------------------------------------------------------------------------------------------------------------------------------------------------------------------------------------------------------------------------------------------------------------------------------------------------------------------------------------------------------------------------------------------------------------------------------------------------------|----------|-----------------------------|----------------------------------------------------------|
| •             | Up to 40% Lighter<br>than Wire<br>Braided Hose | Aramid Braided<br>Reinforcement          | More Flexible &<br>Durable VS<br>Wire Braids                                                                                                                                                                                                                                                                                                                                                                                                                                                                                                                                                                                                                                                                                                                                                                                                                                                                                                                                                                                                                                                                                                                                                                                                                                                                                                                                                                                                                                                                                                                                                                                                                                                                                                                                                                                                                                                                                                                                                                                                                                                                                   | <b>‱</b> | Handles<br>Water<br>upto 25 | flexibility                                              |
| Model#        | SKU#                                           | Descrip                                  | tion                                                                                                                                                                                                                                                                                                                                                                                                                                                                                                                                                                                                                                                                                                                                                                                                                                                                                                                                                                                                                                                                                                                                                                                                                                                                                                                                                                                                                                                                                                                                                                                                                                                                                                                                                                                                                                                                                                                                                                                                                                                                                                                           | I.D      | Length                      | Fitting                                                  |
| PW3806        | 10011303                                       | Blushield Rubber Pressur                 | re Washer Hose 3/8" x 6'                                                                                                                                                                                                                                                                                                                                                                                                                                                                                                                                                                                                                                                                                                                                                                                                                                                                                                                                                                                                                                                                                                                                                                                                                                                                                                                                                                                                                                                                                                                                                                                                                                                                                                                                                                                                                                                                                                                                                                                                                                                                                                       | 3/8"     | 6'                          | 3/8" M-NPT revolving + 3/8" M-NPT fixed                  |
| PW3815        | 10011313                                       | Blushield Rubber Pressur                 | e Washer Hose 3/8" x 15'                                                                                                                                                                                                                                                                                                                                                                                                                                                                                                                                                                                                                                                                                                                                                                                                                                                                                                                                                                                                                                                                                                                                                                                                                                                                                                                                                                                                                                                                                                                                                                                                                                                                                                                                                                                                                                                                                                                                                                                                                                                                                                       | 3/8"     | 15'                         | 3/8" M-NPT revolving + 3/8" M-NPT fixed                  |
| PW3835        | 10011326                                       | Blushield Rubber Pressure                | e Washer Hose 3/8" x 35'                                                                                                                                                                                                                                                                                                                                                                                                                                                                                                                                                                                                                                                                                                                                                                                                                                                                                                                                                                                                                                                                                                                                                                                                                                                                                                                                                                                                                                                                                                                                                                                                                                                                                                                                                                                                                                                                                                                                                                                                                                                                                                       | 3/8"     | 35'                         | 3/8" M-NPT revolving + 3/8" M-NPT fixed                  |
| PW3850        | 10011333                                       | Blushield Rubber Pressure                | e Washer Hose 3/8" x 50'                                                                                                                                                                                                                                                                                                                                                                                                                                                                                                                                                                                                                                                                                                                                                                                                                                                                                                                                                                                                                                                                                                                                                                                                                                                                                                                                                                                                                                                                                                                                                                                                                                                                                                                                                                                                                                                                                                                                                                                                                                                                                                       | 3/8"     | 50'                         | 3/8" M-NPT revolving + 3/8" M-NPT fixed                  |
| PW3850-CP     | 10011334                                       | Blushield Rubber Pressure Washe          | r Hose 3/8" x 50' w/ coupler plug                                                                                                                                                                                                                                                                                                                                                                                                                                                                                                                                                                                                                                                                                                                                                                                                                                                                                                                                                                                                                                                                                                                                                                                                                                                                                                                                                                                                                                                                                                                                                                                                                                                                                                                                                                                                                                                                                                                                                                                                                                                                                              | 3/8"     | 50'                         | 3/8" M-NPT revolving + 3/8" M-NPT fixed+<br>Coupler Plug |
| PW3875        | 10011344                                       | Blushield Rubber Pressure                | e Washer Hose 3/8" x 75'                                                                                                                                                                                                                                                                                                                                                                                                                                                                                                                                                                                                                                                                                                                                                                                                                                                                                                                                                                                                                                                                                                                                                                                                                                                                                                                                                                                                                                                                                                                                                                                                                                                                                                                                                                                                                                                                                                                                                                                                                                                                                                       | 3/8"     | 75'                         | 3/8" M-NPT revolving + 3/8" M-NPT fixed                  |
| PW38100       | 10011305                                       | Blushield Rubber Pressure                | e Washer Hose 3/8" x 100'                                                                                                                                                                                                                                                                                                                                                                                                                                                                                                                                                                                                                                                                                                                                                                                                                                                                                                                                                                                                                                                                                                                                                                                                                                                                                                                                                                                                                                                                                                                                                                                                                                                                                                                                                                                                                                                                                                                                                                                                                                                                                                      | 3/8"     | 100'                        | 3/8" M-NPT revolving + 3/8" M-NPT fixed                  |
| PW38100-CP    | 10011306                                       | Blushield Rubber Pressure Washe          | r Hose 3/8" x 100" w/ coupler plug                                                                                                                                                                                                                                                                                                                                                                                                                                                                                                                                                                                                                                                                                                                                                                                                                                                                                                                                                                                                                                                                                                                                                                                                                                                                                                                                                                                                                                                                                                                                                                                                                                                                                                                                                                                                                                                                                                                                                                                                                                                                                             | 3/8"     | 100'                        | 3/8" M-NPT revolving + 3/8" M-NPT fixed+<br>Coupler Plug |
| PW38200       | 10011317                                       | Blushield Rubber Pressure                | Washer Hose 3/8" x 200'                                                                                                                                                                                                                                                                                                                                                                                                                                                                                                                                                                                                                                                                                                                                                                                                                                                                                                                                                                                                                                                                                                                                                                                                                                                                                                                                                                                                                                                                                                                                                                                                                                                                                                                                                                                                                                                                                                                                                                                                                                                                                                        | 3/8"     | 200'                        | 3/8" M-NPT revolving + 3/8" M-NPT fixed                  |
| PW3835-NM     | 10011329                                       | Blushield Rubber Pressure Wash           | er Non-Marking Hose 3/8" x 35'                                                                                                                                                                                                                                                                                                                                                                                                                                                                                                                                                                                                                                                                                                                                                                                                                                                                                                                                                                                                                                                                                                                                                                                                                                                                                                                                                                                                                                                                                                                                                                                                                                                                                                                                                                                                                                                                                                                                                                                                                                                                                                 | 3/8"     | 35'                         | 3/8" M-NPT revolving + 3/8" M-NPT fixed                  |
| PW3850-NM     | 10011336                                       | Blushield Rubber Pressure Wash           | er Non-Marking Hose 3/8" x 50'                                                                                                                                                                                                                                                                                                                                                                                                                                                                                                                                                                                                                                                                                                                                                                                                                                                                                                                                                                                                                                                                                                                                                                                                                                                                                                                                                                                                                                                                                                                                                                                                                                                                                                                                                                                                                                                                                                                                                                                                                                                                                                 | 3/8"     | 50'                         | 3/8" M-NPT revolving + 3/8" M-NPT fixed                  |
| PW3850-CP-NN  | M 10011335                                     | Blushield Rubber Pressure Washer w/ coup |                                                                                                                                                                                                                                                                                                                                                                                                                                                                                                                                                                                                                                                                                                                                                                                                                                                                                                                                                                                                                                                                                                                                                                                                                                                                                                                                                                                                                                                                                                                                                                                                                                                                                                                                                                                                                                                                                                                                                                                                                                                                                                                                | 3/8"     | 50'                         | 3/8" M-NPT revolving + 3/8" M-NPT fixed                  |
| PW3875-NM     | 10011348                                       | Blushield Rubber Pressure Wash           | er Non-Marking Hose 3/8" x 75'                                                                                                                                                                                                                                                                                                                                                                                                                                                                                                                                                                                                                                                                                                                                                                                                                                                                                                                                                                                                                                                                                                                                                                                                                                                                                                                                                                                                                                                                                                                                                                                                                                                                                                                                                                                                                                                                                                                                                                                                                                                                                                 | 3/8"     | 75'                         | 3/8" M-NPT revolving + 3/8" M-NPT fixed                  |
| PW38100-NM    | 10011308                                       | Blushield Rubber Pressure Wash           | er Non-Marking Hose 3/8" x 100'                                                                                                                                                                                                                                                                                                                                                                                                                                                                                                                                                                                                                                                                                                                                                                                                                                                                                                                                                                                                                                                                                                                                                                                                                                                                                                                                                                                                                                                                                                                                                                                                                                                                                                                                                                                                                                                                                                                                                                                                                                                                                                | 3/8"     | 100'                        | 3/8" M-NPT revolving + 3/8" M-NPT fixed                  |
| PW38100-CP-NI | и 10011307                                     | Blushield Rubber Pressure Washer w/ coup |                                                                                                                                                                                                                                                                                                                                                                                                                                                                                                                                                                                                                                                                                                                                                                                                                                                                                                                                                                                                                                                                                                                                                                                                                                                                                                                                                                                                                                                                                                                                                                                                                                                                                                                                                                                                                                                                                                                                                                                                                                                                                                                                | 3/8"     | 100'                        | 3/8" M-NPT revolving + 3/8" M-NPT fixed+<br>Coupler Plug |