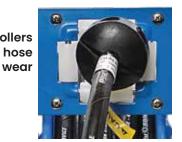

## **Mounting Options**

Four rollers reduce hose

12 point ratchet gearing system

21 in.

19.75 in.

Stainless Steel Dual Arm Retractable Pressure Washer Hose Reel (Large)

Comes with Rubber Gasket

2 Metal arms for extreme stability