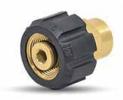

## **M22 Connector**

6

#### **FEATURES**

- Universal pressure washer coupler for connection between hose and spray guns & wands.
- Fits many brands of pressure washer spray guns and wands with M22 fittings
- Made of high quality brass, resistant to corrosion
- Working pressure up to 4500 psi

Inlet:3/8" NPT