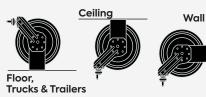

#### Unmatched 1 year warranty

12 point ratchet system which helps lock out the hose at shorter lengths

Can also be mounted on wall, ceiling or floor, trucks and trailers

Specialised internal system reduces the spring vibration, enables quieter operations & extends the life of spring

#### **Mounting Options**