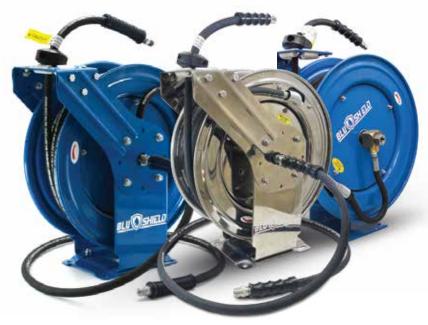

## **Pressure Washer Hose Reels**

The BluShield heavy duty retractable metal reels are constructed using 18 gauge powder coated steel that is highly resistant to rubbing, flaking, and rust. The reel features a heavy duty steel spring and an industry leading 12 point ratchet which helps lock out the hose at shorter lengths. Also, the reel features a rubber gasket that helps extend the life of the spring. The reels have an unmatched 1 year warranty.

## **Heavy Duty Pressure Washer Hose Reels**

## **Blu () Shield**

**Heavy Duty** Single Arm Retractable Pressure Washer Hose Reel (Medium)

**Heavy Duty** Dual Arm Retractable Pressure Washer Hose Reel (Large)

Heavy Duty Dual Arm Retractable Pressure Washer Hose Reel (Medium)