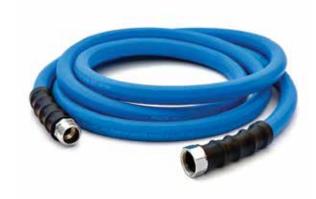

## **Pressure Washer Hoses**

# 35% Lighter and more flexible than standard rubber pressure washer hoses

BluShield aramid braided 4100 psi pressure washer hose is the lightest and most flexible, 100% rubber pressure washer hose ever made. It has a 16,400 psi burst pressure rating with safety factor of 4:1. Using aramid fiber for the braiding instead of steel the blushield pressure washer hose doesn't have all of the negatives associated with wire braided pressure washer hoses. Aramid is 5x's stronger than steel yet it's lighter and more flexible. There are no safety issues with steel shards coming up through the cover or puncturing the core causing the hose to burst. The blushield pressure washer hose also carries an unmatched 1 year warranty against manufacturing defects.