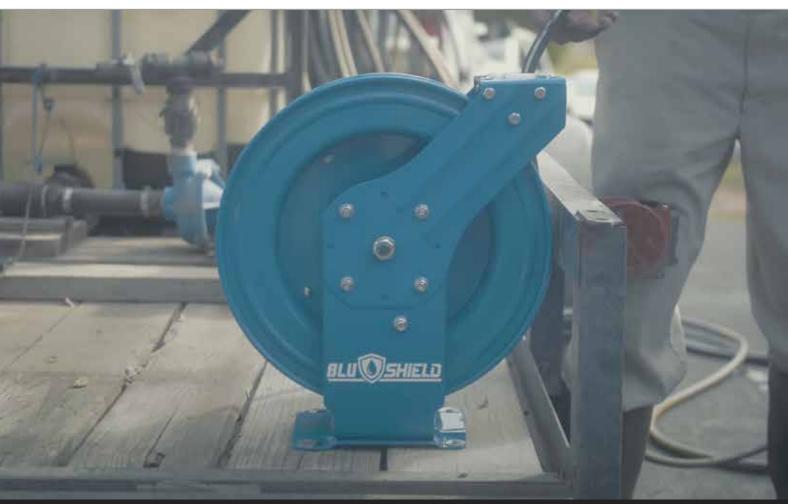

## **Pressure Washer Hose Reels**

The BluShield heavy duty retractable metal reels are constructed using 18 gauge powder coated steel that is highly resistant to rubbing, flaking, and rust. The reel features a heavy duty steel spring and an industry leading 12 point ratchet which helps lock out the hose at shorter lengths. Also, the reel features a rubber gasket that helps extend the life of the spring. The reels have an unmatched 1 year warranty.

## **Heavy Duty Pressure Washer Hose Reels**