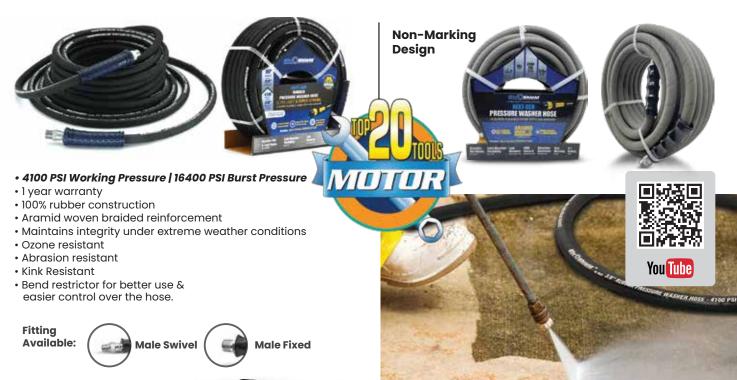

# 35% Lighter and more flexible than standard rubber pressure washer hoses

BluShield aramid braided 4100 psi pressure washer hose is the lightest and most flexible, 100% rubber pressure washer hose ever made. It has a 16,400 psi burst pressure rating with safety factor of 4:1. Using aramid fiber for the braiding instead of steel the blushield pressure washer hose doesn't have all of the negatives associated with wire braided pressure washer hoses. Aramid is 5x's stronger than steel yet it's lighter and more flexible. There are no safety issues with steel shards coming up through the cover or puncturing the core causing the hose to burst. The blushield pressure washer hose also carries an unmatched 1 year warranty against manufacturing defects.

- 3000 PSI Working Pressure | 12000 PSI Burst Pressure
- · 1 year warranty
- 100% rubber construction
- Polyester woven braided reinforcement
- Maintains integrity under extreme weather conditions
- Ozone resistant
- Abrasion resistant
- Kink Resistant
- 4 finger grip bend restrictor for better use & easier control over the hose.

Non-Marking Design

| $\sim$ |              |
|--------|--------------|
| - A≱E  | Cold weather |
| ΪĒ     | flexibility  |
|        |              |
| ( )    | upto -20°F   |

| Model#   | SKU#          | Description                                                            | I.D  | Length | Fitting                                 |
|----------|---------------|------------------------------------------------------------------------|------|--------|-----------------------------------------|
| 10011297 | PWP1425-CP    | Blushield Rubber Pressure Washer Hose 1/4" x 25' w/ coupler plug       | 1/4" | 25'    | 1/4" M-NPT revolving + 1/4" M-NPT fixed |
| 10011301 | PWP1450-CP    | Blushield Rubber Pressure Washer Hose 1/4" x 50' w/ coupler plug       | 1/4" | 50'    | 1/4" M-NPT revolving + 1/4" M-NPT fixed |
| 10011296 | PWP1425-2-NM  | Blushield Pressure Washer Hose 1/4" x 25' - Non Marking Grey with M22  | 1/4" | 25'    | 1/4" M-NPT revolving + 1/4" M-NPT fixed |
| 10011300 | PWP1450-2-NM  | Blushield Pressure Washer Hose 1/4" x 50' - Non Marking Grey with M22  | 1/4" | 50'    | 1/4" M-NPT revolving + 1/4" M-NPT fixed |
| 10011292 | PWP14100-2-NM | Blushield Pressure Washer Hose 1/4" x 100' - Non Marking Grey with M22 | 1/4" | 100'   | 1/4" M-NPT revolving + 1/4" M-NPT fixed |