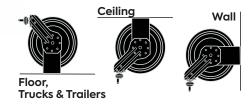

#### Unmatched 1 year warranty

12 point ratchet system which helps lock out the hose at shorter lengths

Can also be mounted on wall, ceiling or floor, trucks and trailers

Specialised internal system reduces the spring vibration, enables quieter operations & extends the life of spring

#### **Mounting Options**