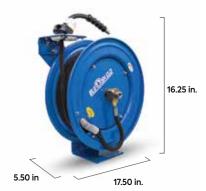

## **Blu () Shield**

**Heavy Duty** Single Arm Retractable Pressure Washer Hose Reel (Medium)

**Heavy Duty** Dual Arm Retractable Pressure Washer Hose Reel (Large)

Heavy Duty Dual Arm Retractable Pressure Washer Hose Reel (Medium)