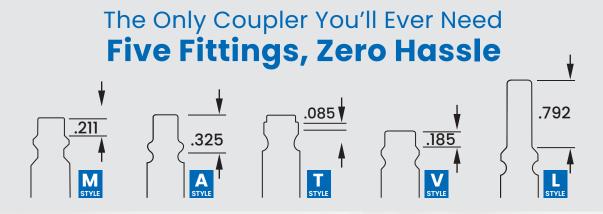

#### **5 Major Interchanges**

The BluBird 5-in-1 Coupler fits 5 major plug types—M Style, V Style, T Style, A Style, and L Style. Its compatibility makes it the perfect choice for versatile and efficient pneumatic setups.

### Stay Safe with 5 Major Interchanges

This coupler prioritizes your safety with its innovative locking mechanism. It prevents unintended disconnections and safely bleeds air pressure before release, reducing the risks of hose whip and accidental injuries.

# One Coupler That Fits **5 Major Interchanges**

## Compatibility With 5 Major Interchanges

 Works with M, V, T, A, and L plug types for unmatched versatility.