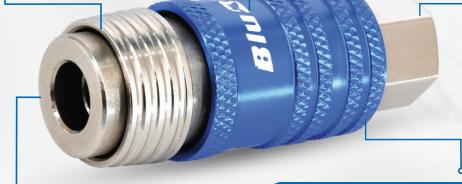

### **Designed for Comfort and Precision**

The 5-in-1 Couplers textured surface provides a firm and comfortable hold, allowing for precise operation whether you're wearing gloves or working bare- handed.

### **Ergonomic Grip**

 Textured design ensures comfortable and secure handling.