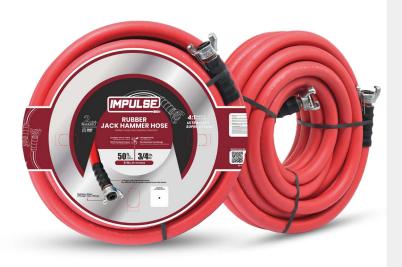

Available Hose I.D. (in.): 3/4 Available Hose Length (ft.): 50, 100

Temperatures ranging from -40°F to +180°F

| Model#      | SKU#     | Descrption                                  | ID   | Length | Fittings     |
|-------------|----------|---------------------------------------------|------|--------|--------------|
| RBJH34100-R | 10011548 | Impulse Rubber Water Hose 3/4" x 100' (Red) | 3/4" | 100′   | Claw Fitting |
| RVJH3450R-1 | 10011552 | Impulse Rubber Water Hose 3/4" x 50' (Red)  | 3/4" | 50′    | Claw Fitting |