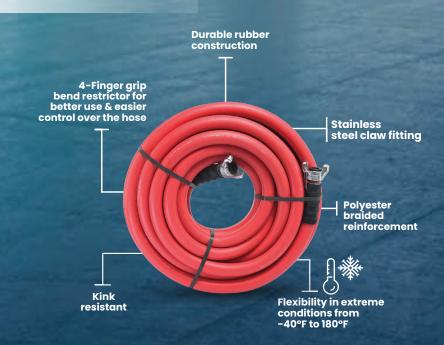

## 100% RUBBER Construction

- · Polyester braided reinforcement
- 300 PSI working pressure
- Flexibility in extreme conditions from -40°F to 180°F
- Kink resistant
- Ozone resistant
- Abrasion resistant
- · Stainless steel claw fitting

## **Rubber Jack Hammer Hose**

Elevate your work with our Standard Rubber Air Hose, backed by a robust 1-year warranty. Crafted from heavy-duty 100% rubber, it's built to endure. Extreme ozone and UV resistance shield against the harshest weather conditions. This hose thrives in extremes, ranging from -40°F to 180°F, thanks to high-strength polyester braided reinforcement. Enhanced with a 4-finger grip bend restrictor for ergonomic ease, it boasts an oil-resistant cover and a maximum working pressure of 300 PSI with a safety factor of 4:1. Experience the ultimate in durability and performance.

## 100% RUBBER Construction

- Polyester braided reinforcement
- · 300 PSI working pressure
- Flexibility in extreme conditions from -40°F to 180°F
- Stainless steel claw fitting
- · Kink resistant | Ozone resistant
- 4-Finger grip bend restrictor for better use
  & easier control over the hose

- Ozone and Abrasion resistance
- 4 Finger-grip bend restrictor to avoid damage at ends
- Stainless steel claw fitting
- Wide temperature range
- Kink resistant
- Polyester braided reninforcement

300

**PSI** working pressure