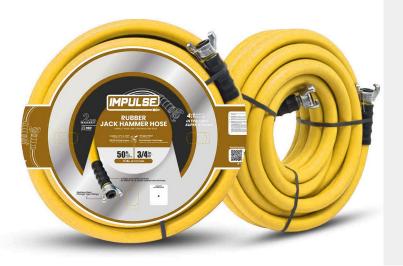

Available Hose I.D. (in.): 3/4

Available Hose Length (ft.): 50, 100

## **Rubber Jack Hammer Hose**

Elevate your work with our Standard Rubber Air Hose, backed by a robust 1-year warranty. Crafted from heavy-duty 100% rubber, it's built to endure. Extreme ozone and UV resistance shield against the harshest weather conditions. This hose thrives in extremes, ranging from -40°F to 180°F, thanks to high-strength polyester braided reinforcement. Enhanced with a 4-finger grip bend restrictor for ergonomic ease, it boasts an oil-resistant cover and a maximum working pressure of 300 PSI with a safety factor of 4:1. Experience the ultimate in durability and performance.

Temperatures ranging from -40°F to +180°F

| Model#       | SKU#     | Descrption                                     | ID   | Length | Fittings     |  |
|--------------|----------|------------------------------------------------|------|--------|--------------|--|
| RVJH34100Y-1 | 10011550 | Impulse Rubber Water Hose 3/4" x 100' (Yellow) | 3/4" | 100′   | Claw Fitting |  |
| RVJH3450Y    | 10011554 | Impulse Rubber Water Hose 3/4" x 50' (Yellow)  | 3/4" | 50′    | Claw Fitting |  |