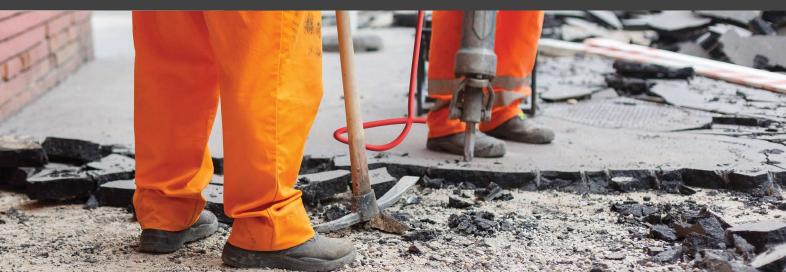

## **UNLEASH POWER AND PRECISION IMPULSE JACK HAMMER HOSE**

## **Rubber Jack Hammer Hose**

Elevate your work with our Standard Rubber Air Hose, backed by a robust 1-year warranty. Crafted from heavy-duty 100% rubber, it's built to endure. Extreme ozone and UV resistance shield against the harshest weather conditions. This hose thrives in extremes, ranging from -40°F to 180°F, thanks to high-strength polyester braided reinforcement. Enhanced with a 4-finger grip bend restrictor for ergonomic ease, it boasts an oil-resistant cover and a maximum working pressure of 300 PSI with a safety factor of 4:1. Experience the ultimate in durability and performance.