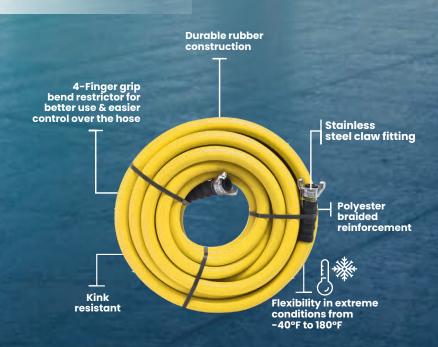

## 100% RUBBER Construction

- Polyester braided reinforcement
- 300 PSI working pressure
- Flexibility in extreme conditions from -40°F to 180°F
- Kink resistant
- Ozone resistant
- Abrasion resistant
- Stainless steel claw fitting

## 100% RUBBER Construction

- Polyester braided reinforcement
- · 300 PSI working pressure
- Flexibility in extreme conditions from -40°F to 180°F
- · Stainless steel claw fitting
- · Kink resistant | Ozone resistant
- 4-Finger grip bend restrictor for better use
  & easier control over the hose

- Ozone and Abrasion resistance
- 4 Finger-grip bend restrictor to avoid damage at ends
- Stainless steel claw fitting
- Wide temperature range
- Kink resistant
- Polyester braided reninforcement

300

**PSI** working pressure