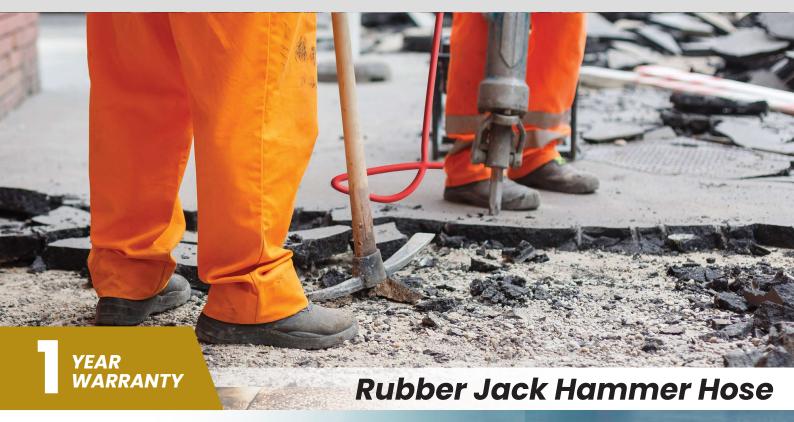

## **Rubber Jack Hammer Hose**

Elevate your work with our Standard Rubber Air Hose, backed by a robust 1-year warranty. Crafted from heavy-duty 100% rubber, it's built to endure. Extreme ozone and UV resistance shield against the harshest weather conditions. This hose thrives in extremes, ranging from -40°F to 180°F, thanks to high-strength polyester braided reinforcement. Enhanced with a 4-finger grip bend restrictor for ergonomic ease, it boasts an oil-resistant cover and a maximum working pressure of 300 PSI with a safety factor of 4:1. Experience the ultimate in durability and performance.