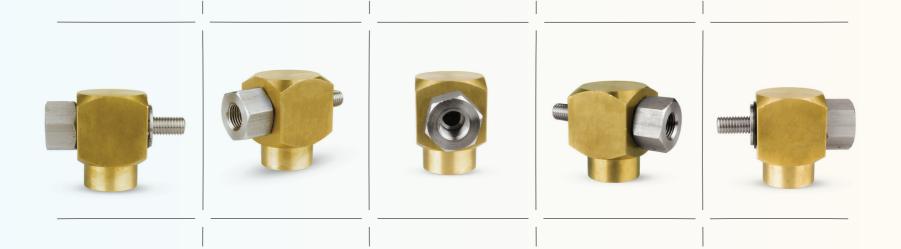

## 90-Degree NPT Brass Swivel

FOR SMALL REELS — MEDIUM REELS — LARGE REELS

## Revolutionize Your Hose Reel System with the 90-Degree NPT Brass Swivel ———

Introducing the 90-Degree NPT Brass Swivel, the ultimate solution for enhancing the efficiency and longevity of your hose reel system. Designed with precision & durability, this solid brass swivel inlet is perfect for a variety of applications across small, medium, & large reels.

{90-Degree NPT Swivel Inlets}

{Reliable Performance}

{3000 PSI}

{Unmatched Durability}

{Leak-Proof Design}

| SKU#     | MODEL# | I.D  | DESCRIPTION                                                     |
|----------|--------|------|-----------------------------------------------------------------|
| 10012586 | RPBS38 | 1/2" | Durable 90-Degree NPT Brass Swivel<br>for Hose Reels - 3000 PSI |