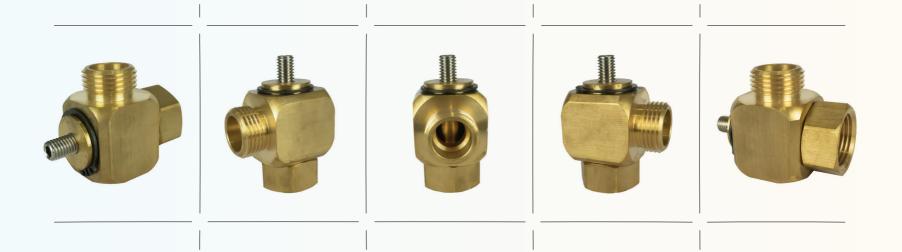

## GHT 3/4" Female x 3/4" Male Fitting

FOR SMALL REELS — MEDIUM REELS

## Optimize Your Hose Reel Setup with GHT 3/4" Female x 3/4" Male Fitting

Introducing the Brass Part GHT 3/4" Female x 3/4" Male Fitting, a high-performance solution for creating reliable and leak-proof connections in your hose reel system. Designed for durability and ease of use, this fitting is ideal for garden hoses, irrigation systems, and other water-based applications.

{Corrosion-Resistant Construction}

{Leak-Proof Engineering}

{Durable Build}

{Versatile Compatibility}

{Hassle-Free Setup}

| SKU#     | MODEL# | I.D  | DESCRIPTION                                                     |
|----------|--------|------|-----------------------------------------------------------------|
| 10012587 | RPBS58 | 3/4" | Brass Part GHT 3/4" Female x 3/4" Male<br>Fitting For Hose Reel |