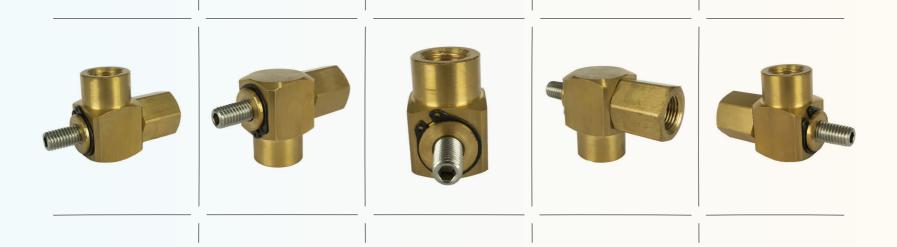

## 1/2" F-NPT Brass Part for Hose Reel

FOR

MEDIUM DUAL ARM REEL

NFW

## Upgrade Your Medium Dual Arm Hose Reel with the 1/2" F-NPT Brass Fitting

This high-quality brass part is designed for medium dual-arm hose reels. Featuring a 1/2" Female NPT connection, it ensures a secure, leak-proof fit, ideal for maintaining consistent water flow. Built for durability and corrosion resistance, it's perfect for residential, commercial, and industrial hose reel applications.

FEATURES

{High Pressure Tolerance}

{Versatile Compatibility}

{Secure Fit}

{Corrosion Resistance}

{Quick Installation}

| SKU#     | MODEL#   | I.D  | DESCRIPTION                                                               |
|----------|----------|------|---------------------------------------------------------------------------|
| 10012588 | RPBSDA12 | 1/2" | Upgrade your medium dual arm hose reel with our 1/2" F-NPT brass fitting. |