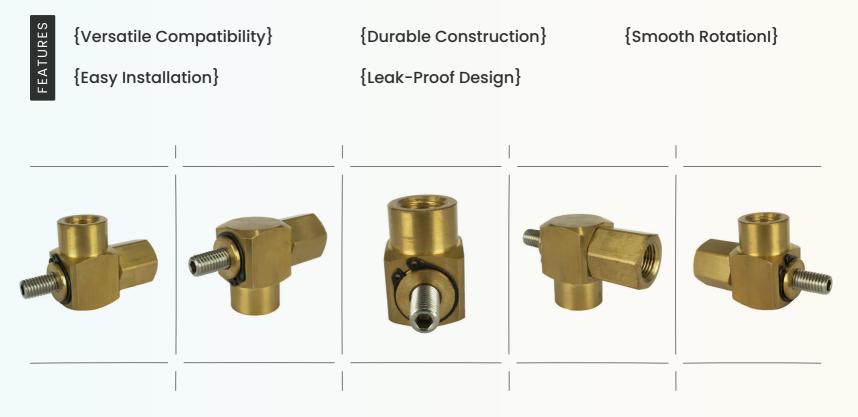

## Optimize Your Hose Reel with Brass Swivel for the Medium Dual Arm Reels

The Brass Swivel for Medium Dual Arm Reel is a high-quality component designed to enhance the functionality of your hose reel. Made from durable brass, it allows for smooth rotation, preventing hose kinks and ensuring a consistent water flow. Ideal for medium dual arm reels, it provides reliable performance and longevity.