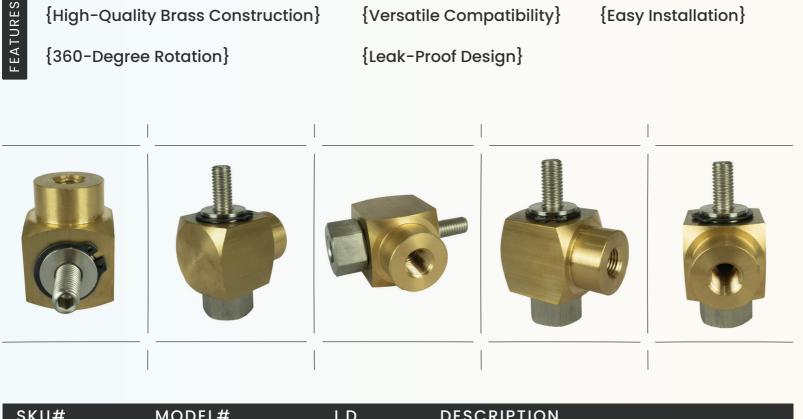

| SKU#     | MODEL#   | I.D | DESCRIPTION                                                         |
|----------|----------|-----|---------------------------------------------------------------------|
| 10012592 | RPBSPW38 |     | Upgrade your medium dual arm reel<br>with our durable brass swivel. |