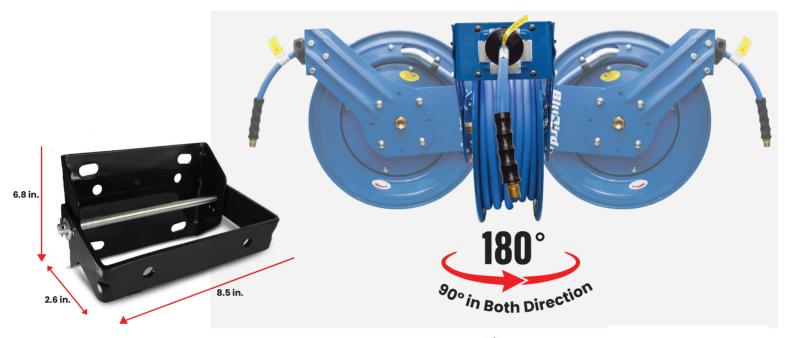

# 180°) Universal Hose Reel Swivel Mount

Upgrade your investment with BluBird Industries 180° Universal Hose Reel Swivel Mount. The all new 180° swivel mount's heavy duty steel construction is designed to withstand the toughest jobsites and machine shops. It is suitable for all surfaces including steel, wood, brick, and concrete. It is easy to install and provides full 180° motion. It is also universal and designed to be compatible with all brands and sizes of hose reels, from small to extra-large.

### **Cut the Discomfort & Improve Your Productivity!**

- Moves hose reel up to 180° with full stretch in one direction
- · Helps you use your hose reel at closer angles
- 180° Swivel movement from left to right
- Tilt your hose reel with just a light touch or use the integrated tilt lock-down feature to hold it in position

- Allows 90° movement in both directions
- · Simple three-step installation
- Right-angle bendable to save space in highly congested work spaces
- Protect your hose reel investment with Integrated security fasteners to hold the mount in place