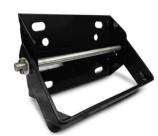

# 180°) Universal Hose Reel Swivel Mount

Upgrade your investment with BluBird Industries 180° Universal Hose Reel Swivel Mount. The all new 180° swivel mount's heavy duty steel construction is designed to withstand the toughest jobsites and machine shops. It is suitable for all surfaces including steel, wood, brick, and concrete. It is easy to install and provides full 180° motion. It is also universal and designed to be compatible with all brands and sizes of hose reels, from small to extra-large.

# **Universal Hose Reel Swivel Mount**

### **Cut the Discomfort & Improve Your Productivity!**

- Moves hose reel up to 180° with full stretch in one direction
- · Helps you use your hose reel at closer angles
- 180° Swivel movement from left to right
- Tilt your hose reel with just a light touch or use the integrated tilt lock-down feature to hold it in position

- Allows 90° movement in both directions
- · Simple three-step installation
- Right-angle bendable to save space in highly congested work spaces
- Protect your hose reel investment with Integrated security fasteners to hold the mount in place