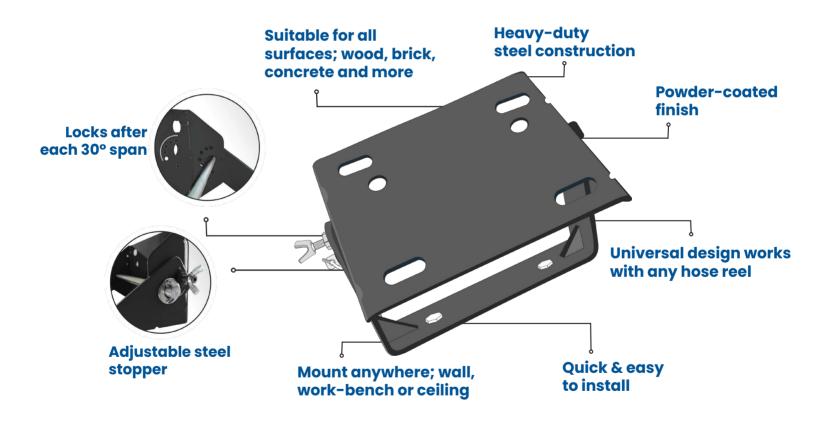

# 180°) Universal Hose Reel Swivel Mount

Upgrade your investment with BluBird Industries 180° Universal Hose Reel Swivel Mount. The all new 180° swivel mount's heavy duty steel construction is designed to withstand the toughest jobsites and machine shops. It is suitable for all surfaces including steel, wood, brick, and concrete. It is easy to install and provides full 180° motion. It is also universal and designed to be compatible with all brands and sizes of hose reels, from small to extra-large.

### **Cut the Discomfort & Improve Your Productivity!**

- Moves hose reel up to 180° with full stretch in one direction
- · Helps you use your hose reel at closer angles
- 180° Swivel movement from left to right
- Tilt your hose reel with just a light touch or use the integrated tilt lock-down feature to hold it in position

- Allows 90° movement in both directions
- · Simple three-step installation
- Right-angle bendable to save space in highly congested work spaces
- Protect your hose reel investment with Integrated security fasteners to hold the mount in place