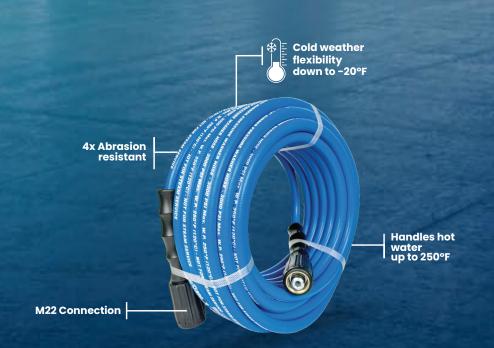

### 100% Rubber

- Polyester braided reinforcement
- M22 Connecter with Nozzle
- Flexibility down to 250°F
- · Lightweight easy to coil
- 3000 PSI working pressure
- 12000 PSI burst pressure
- Kink resistant | Ozone resistant
- 4:1 Safety factor

#### **More Flexible**

e washer hoses

Polyester Braided Pressure Washer Hoses

e | 12000 PSI Burst Pressure

- Polyester braided reinforcement
- M22 Connecter with nozzle
- Light weight easy to con
- 3000 PSI working pressure
- Handle hot water up to
- Kink resistant | Ozor
- Superior to PV

istant

50°F

pressure washer hose

mes with a plastic coated smooth e. Polyester keeps this hose highly emaining flexible in cold weather the working efficiency by adding

The ToughTek 100% rubber, Polyester braided pressure washer hose is one of the best options with finish cover that is 4x more abrasion resistant and performs better than any other pressure washer flexible with extraordinary tensile strength. It is extremely weather resistant and can handle to temperatures down to -20°F. The four finger grip bend restrictors reduce the bending stress reachester control. These hoses have 3000 PSI working pressure and 12,000 PSI safety burst pressure.