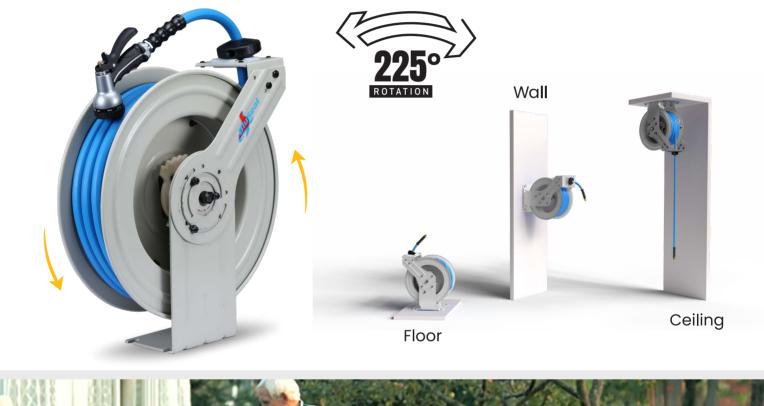

#### Freestyle Adaptability

Adjustable guide arm with a full 225° range of motion

#### Slow Rewind Safety

Retracts hoses at a controlled speed to minimize the risk of high-impact rewind

#### **Swivel Mount**

Includes a swivel mount for added flexibility and ease of use

## BluSeal ALL-IN-ONE HOSE REEL

Introducing the BluSeal All-In-One hose reel, designed to meet the needs of homeowners and gardening enthusiasts. Combining the best features of FreeStyle, Slow Rewind, and Swivel mount reels, this hose reel offers unparalleled versatility and functionality.