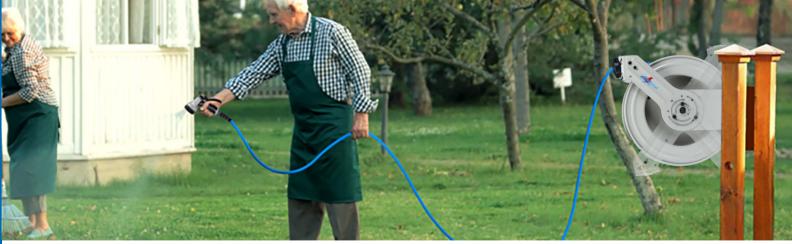

## BluSeal ALL-IN-ONE HOSE REEL

Introducing the BluSeal All-In-One hose reel, designed to meet the needs of homeowners and gardening enthusiasts. Combining the best features of FreeStyle, Slow Rewind, and Swivel mount reels, this hose reel offers unparalleled versatility and functionality.

Experience superior hose management with the BluSeal All-In-One Reel.