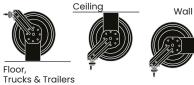

### **Mounting Options**

reduce hose wear

Available Hose I.D. (in.): 5/8, 3/4

Available Hose Length (ft.): 50, 65

#### **Mounting Options**

The AG-Lite Rubber Water Hose Reel Single/Dual-Arm Assembly durability and versatility. Crafted from powder-coated 18-gauge steel with ribbed edges, it ensures operator safety and reliability in various environments. The 12-point ratchet locking mechanism allows precise hose control. Paired with a flexible and robust rubber hose, it's a top choice for various applications, making it suitable for industrial, commercial, or residential use. This assembly provides efficient and dependable water handling for a wide range of tasks. The reels also feature a rubber gasket for extended life of the springThese reels carry an unmatched 2-year warranty.