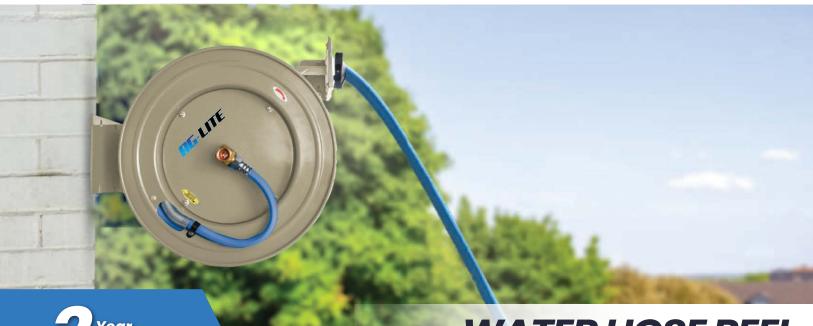

# WATER HOSE REEL

## **18 GAUGE HEAVY-DUTY WATER HOSE REELS**

- Auto-retractable hose reel
- 12pt. ratchet system locks out hose at shorter distances
- Heavy-duty spring vibration resistant . mechanism
- Professional grade steel construction with brass fittings
- Corrosion resistant powder coated . finish
- All weather year-round use Ceiling, wall, floor, rigs & trailer mountable

### **Mounting Options**

reduce hose wear

Available Hose I.D. (in.): 5/8, 3/4

Available Hose Length (ft.): 50, 65