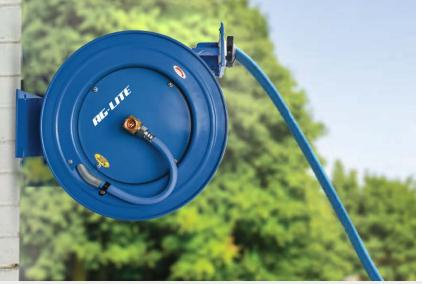

#### **Reel Features :**

- Unmatched 2-year warranty
- Auto-retractable water hose reel
- 18 gauge powder-coated steel construction
- 12 point ratchet system which helps lock out the hose at shorter lengths
- · Horizontal & vertical wall mount options
- Includes 6' Lead-in hose of relevant brand

#### **Mounting Options**

The AG-Lite Rubber Water Hose Reel Single/Dual-Arm Assembly durability and versatility. Crafted from powder-coated 18-gauge steel with ribbed edges, it ensures operator safety and reliability in various environments. The 12-point ratchet locking mechanism allows precise hose control. Paired with a flexible and robust rubber hose, it's a top choice for various applications, making it suitable for industrial, commercial, or residential use. This assembly provides efficient and dependable water handling for a wide range of tasks. The reels also feature a rubber gasket for extended life of the springThese reels carry an unmatched 2-year warranty.