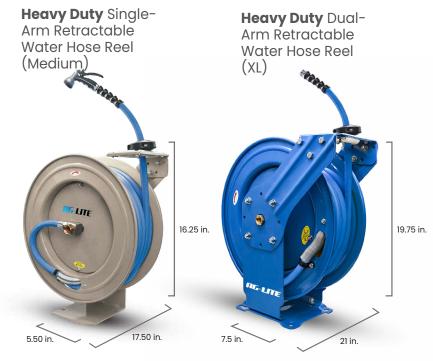

## **18 GAUGE HEAVY-DUTY WATER HOSE REELS**

#### **Reel Features :**

- Unmatched 2-year warranty
- Auto-retractable water hose reel
- 18 gauge powder-coated steel construction
- 12 point ratchet system which helps lock out the hose at shorter lengths
- · Horizontal & vertical wall mount options
- Includes 6' Lead-in hose of relevant brand

#### **Mounting Options**

The AG-Lite Rubber Water Hose Reel Single/Dual-Arm Assembly durability and versatility. Crafted from powder-coated 18-gauge steel with ribbed edges, it ensures operator safety and reliability in various environments. The 12-point ratchet locking mechanism allows precise hose control. Paired with a flexible and robust rubber hose, it's a top choice for various applications, making it suitable for industrial, commercial, or residential use. This assembly provides efficient and dependable water handling for a wide range of tasks. The reels also feature a rubber gasket for extended life of the springThese reels carry an unmatched 2-year warranty.

| Model#      | SKU#     | Description                                                                                              | I.D  | Length | Fitting                   |
|-------------|----------|----------------------------------------------------------------------------------------------------------|------|--------|---------------------------|
| ALWR5850-CR | 10015054 | AG-Lite 100% Rubber 5/8" X 50' Water Hose Heavy Duty<br>Includes 6' Lead In Hose and Nozzle. Cream Color | 5/8″ | 50′    | 3/4 Male + Female GHT Set |
| ALWRDA3465  | 10013211 | AG-Lite 100% Rubber 3/4" X 65' Water Hose XL Dual Arm<br>Includes 6' Lead In Hose and Nozzle             | 3/4″ | 65′    | 3/4 Male + Female GHT Set |