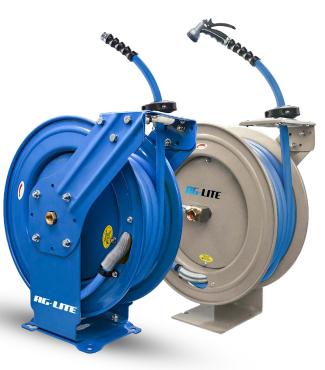

#### **Reel Features :**

- Unmatched 2-year warranty
- Auto-retractable water hose reel
- 18 gauge powder-coated steel construction
- 12 point ratchet system which helps lock out the hose at shorter lengths
- · Horizontal & vertical wall mount options
- Includes 6' Lead-in hose of relevant brand

#### **Mounting Options**

The AG-Lite Rubber Water Hose Reel Single/Dual-Arm Assembly durability and versatility. Crafted from powder-coated 18-gauge steel with ribbed edges, it ensures operator safety and reliability in various environments. The 12-point ratchet locking mechanism allows precise hose control. Paired with a flexible and robust rubber hose, it's a top choice for various applications, making it suitable for industrial, commercial, or residential use. This assembly provides efficient and dependable water handling for a wide range of tasks. The reels also feature a rubber gasket for extended life of the springThese reels carry an unmatched 2-year warranty.

| Model#      | SKU#     | Description                                                                                              | I.D  | Length | Fitting                   |
|-------------|----------|----------------------------------------------------------------------------------------------------------|------|--------|---------------------------|
| ALWR5850-CR | 10015054 | AG-Lite 100% Rubber 5/8" X 50' Water Hose Heavy Duty<br>Includes 6' Lead In Hose and Nozzle. Cream Color | 5/8″ | 50′    | 3/4 Male + Female GHT Set |
| ALWRDA3465  | 10013211 | AG-Lite 100% Rubber 3/4" X 65' Water Hose XL Dual Arm<br>Includes 6' Lead In Hose and Nozzle             | 3/4″ | 65′    | 3/4 Male + Female GHT Set |