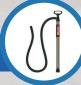

#### **DRAIN BLASTERS**

- · Front jet cuts through blockage
- Minimum pressure 70PSI
- \* Rezar jets propel nozzel upline
- Two stage flushing action