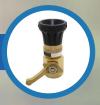

## **VALVE SHUTOFFF THUMB**

- · Easy thumb control
- · Large flow opening
- · 3/4" Inlet/ outlet hose thread
- \* Commercial quality