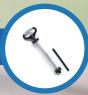

### **PUMP HAND BIG GULP**

- High suction power
- Self priming
- . Polycarbonate clear body
- . Strong aluminum shaft