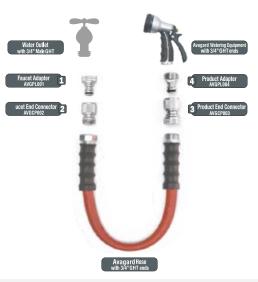

Faucet End Connector Product End Connector

**Chrome-Plated Brass Construction** Works with all gardening

equipment/Hoses Easy to switch watering equipment /water outlets

Smooth Quick-Release function Zero-Leakage technology

**Chrome-Plated Brass Construction** Works with all Avagard gardening equipment/Hoses

Easy to switch watering equipment /water outlets

| Model#  | SKU#     | Description                                     |  |
|---------|----------|-------------------------------------------------|--|
| BSPL001 | 10010640 | Quick Connect 3/4" Female GHT Universal Plug    |  |
| BSCP002 | 10010630 | Quick Connect 3/4" Male GHT Universal Coupler   |  |
| BSCP003 | 10010631 | Quick Connect 3/4" Female GHT Universal Coupler |  |
| BSPL004 | 10010641 | Quick Connect 3/4" Male GHT Universal Plug      |  |