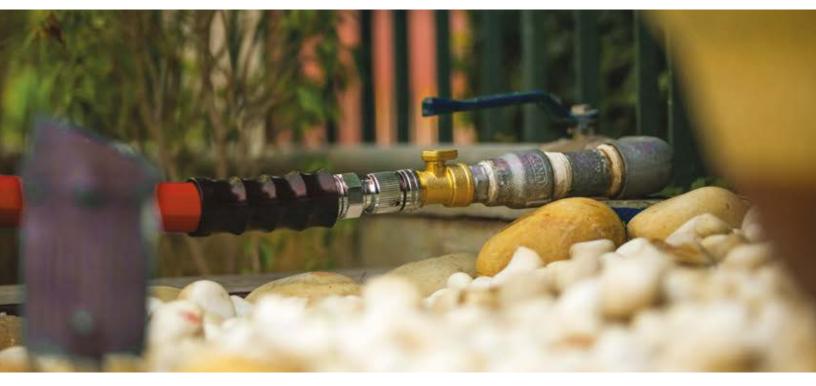

## **COUPLERS & PLUGS**

Simplify your watering routine with our Quick Connect Plug. Crafted from robust 3/4" solid brass and designed with standard GHT fittings, it effortlessly attaches to the female 3/4" ends of watering tools like spray guns and sprinklers, complete with a pre-installed coupling on the other side. This Quick Connect feature streamlines the connection process, ensuring easy use, particularly for individuals dealing with arthritis or limited hand and joint mobility. Make watering a snap with our product.

Faucet End Connector Product End Connector

**Chrome-Plated Brass Construction** Works with all gardening

equipment/Hoses Easy to switch watering equipment /water outlets

Smooth Quick-Release function Zero-Leakage technology

**Chrome-Plated Brass Construction** Works with all Avagard gardening equipment/Hoses

Easy to switch watering equipment /water outlets

| Model#  | SKU#     | Description                                     |  |
|---------|----------|-------------------------------------------------|--|
| BSPL001 | 10010640 | Quick Connect 3/4" Female GHT Universal Plug    |  |
| BSCP002 | 10010630 | Quick Connect 3/4" Male GHT Universal Coupler   |  |
| BSCP003 | 10010631 | Quick Connect 3/4" Female GHT Universal Coupler |  |
| BSPL004 | 10010641 | Quick Connect 3/4" Male GHT Universal Plug      |  |