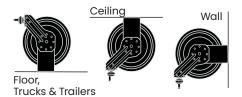

## **20 GAUGE HEAVY DUTY AIR HOSE REEL**

- Auto-retractable hose reel •
- 12pt ratchet system that locks hose out at • shorter distances
- Heavy-duty spring vibration resistant mechanism
- Professional grade steel construction with • brass fittings
- Corrosion resistant powder coated finish ٠
- All weather year-round use •
- Ceiling, wall, floor, rigs & trailer mountable •

## **Mounting Options**

Available Hose I.D. (in.): 3/8, 1/2

Available Hose Length (ft.): 50

Four rollers reduce hose wear

Comes with Rubber Stopper

12 point ratchet gearing system

www.blubirdindustries.com|sales@blubirdindustries.com|tel:+1.844.769.4673 30 N Gould St, Ste 4025 Sheridan, WY 82801