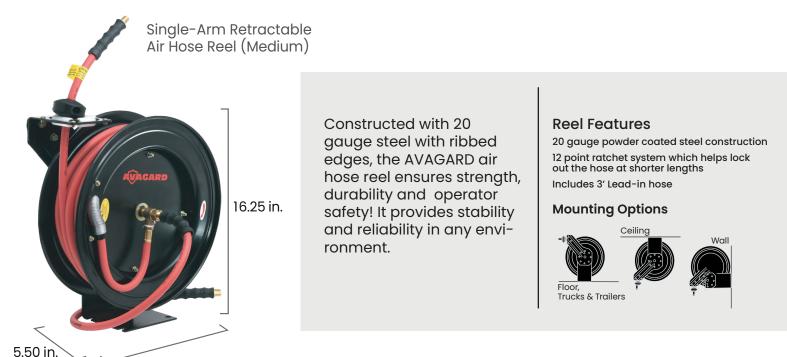

## **20 GAUGE HEAVY-DUTY AIR HOSE REELS**

17.50 in.

The AVAGARD retractable air hose reels are constructed using 20ga steel which is then powder coated; giving it superior resistance to rubbing, flaking and rust. These reels are equipped with a powerful steel spring along with a class leading 12pt ratchet system that helps lock out the hose at shorter lengths. The all AVAGARD reels carry an unmatched 2-year warranty.

## **Mounting Options**

Available Hose I.D. (in.): 3/8, 1/2

Available Hose Length (ft.): 50

Four rollers reduce hose wear

Comes with Rubber Stopper

12 point ratchet gearing system

www.blubirdindustries.com|sales@blubirdindustries.com|tel:+1.844.769.4673 30 N Gould St, Ste 4025 Sheridan, WY 82801

## **20 GAUGE HEAVY DUTY AIR HOSE REEL**

- Auto-retractable hose reel •
- 12pt ratchet system that locks hose out at • shorter distances
- Heavy-duty spring vibration resistant mechanism
- Professional grade steel construction with • brass fittings
- Corrosion resistant powder coated finish ٠
- All weather year-round use •
- Ceiling, wall, floor, rigs & trailer mountable •