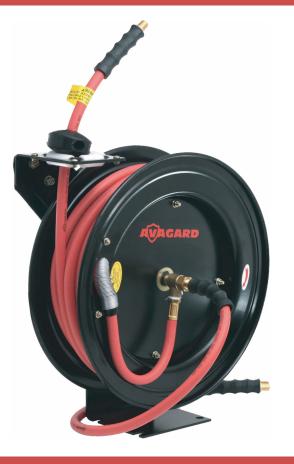

## **20 GAUGE HEAVY DUTY AIR HOSE REEL**

- Auto-retractable hose reel •
- 12pt ratchet system that locks hose out at • shorter distances
- Heavy-duty spring vibration resistant mechanism
- Professional grade steel construction with • brass fittings
- Corrosion resistant powder coated finish ٠
- All weather year-round use •
- Ceiling, wall, floor, rigs & trailer mountable •

## **20 GAUGE HEAVY-DUTY AIR HOSE REELS**

17.50 in.

The AVAGARD retractable air hose reels are constructed using 20ga steel which is then powder coated; giving it superior resistance to rubbing, flaking and rust. These reels are equipped with a powerful steel spring along with a class leading 12pt ratchet system that helps lock out the hose at shorter lengths. The all AVAGARD reels carry an unmatched 2-year warranty.