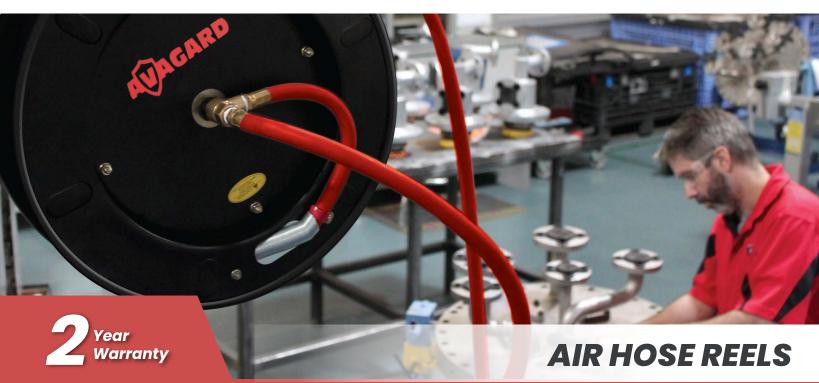

## **20 GAUGE HEAVY-DUTY AIR HOSE REELS**

17.50 in.

The AVAGARD retractable air hose reels are constructed using 20ga steel which is then powder coated; giving it superior resistance to rubbing, flaking and rust. These reels are equipped with a powerful steel spring along with a class leading 12pt ratchet system that helps lock out the hose at shorter lengths. The all AVAGARD reels carry an unmatched 2-year warranty.