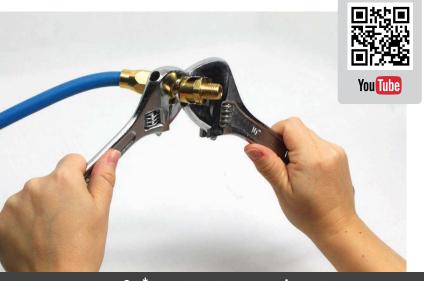

FastFix fittings allows a damaged hose to be repaired on the job site

The BluBird FastFix hose is a combination of the BluBird Hose and FastFix field repairable fittings. The BluBird hose is the lightest, strongest most flexible 100% rubber air hose ever made and the FastFix field repairable fittings make it easy and fast to repair a hose in minutes, restoring the hose to it's original 300 PSI working pressure, 1200 PSI burst rating. The FastFix fittings are 100% brass for strength and durability.