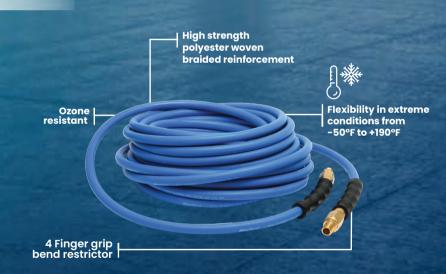

### 100% Rubber

- · As light as hybrid
- High strength polyester woven braided reinforcement
- Maintains integrity under extreme weather conditions
- Ozone resistant
- Abrasion resistant
- Kink resistant
- 4-Finger grip bend restrictor protects the fittings from damage & offers better control over the hose.

Flexibility in extreme conditions from -50°F to +190°F

1200 PSI burst pressure

300 PSI working pressure

Safety factor

| MODEL#     | SKU#     | Description                                                 | I.D  | Length | Fitting           |  |
|------------|----------|-------------------------------------------------------------|------|--------|-------------------|--|
| BB1450-FX  | 10010323 | Blubird Air Hose 1/4" x 50' with field Repairable Fittings  | 1/4" | 50'    | 2 x 1/4" Male NPT |  |
| BB14100-FX | 10010311 | Blubird Air Hose 1/4" x 100' with field Repairable Fittings | 1/4" | 100′   | 2 x 1/4" Male NPT |  |
| BB14100-FX |          |                                                             |      |        |                   |  |