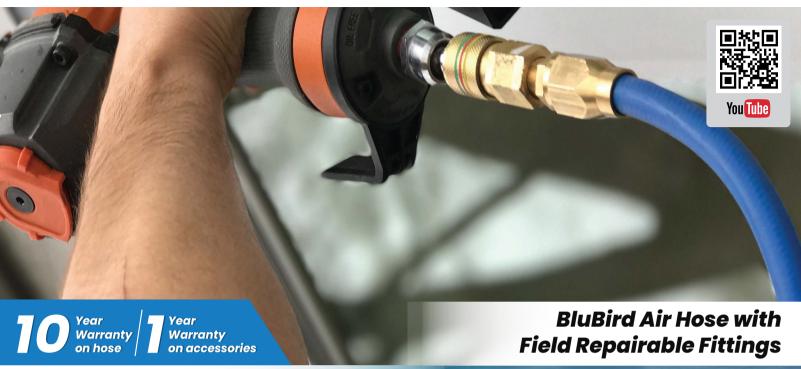

# BluBird Air Hose with Field Repairable Fittings

The BluBird FastFix hose is a combination of the BluBird Hose and FastFix field repairable fittings. The BluBird hose is the lightest, strongest most flexible 100% rubber air hose ever made and the FastFix field repairable fittings make it easy and fast to repair a hose in minutes, restoring the hose to it's original 300 PSI working pressure, 1200 PSI burst rating. The FastFix fittings are 100% brass for strength and durability.