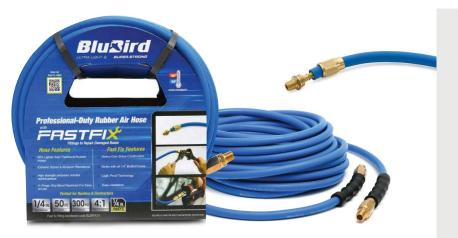

**Available Hose I.D. (in.):** 1/4, 3/8

Hose Length (ft.): 50, 100

Year Warranty on hose Year warranty on accessories

Solid Brass FastFix fittings are superior to aircraft aluminum fittings.

The BluBird FastFix hose is a combination of the BluBird Hose and FastFix field repairable fittings. The BluBird hose is the lightest, strongest most flexible 100% rubber air hose ever made and the FastFix field repairable fittings make it easy and fast to repair a hose in minutes, restoring the hose to it's original 300 PSI working pressure, 1200 PSI burst rating. The FastFix fittings are 100% brass for strength and durability.

Flexibility in extreme conditions from -50°F to +190°F

1200 PSI burst pressure

300 PSI working pressure

Safety factor

| MODEL#     | SKU#     | Description                                                 | I.D  | Length | Fitting           |  |
|------------|----------|-------------------------------------------------------------|------|--------|-------------------|--|
| BB1450-FX  | 10010323 | Blubird Air Hose 1/4" x 50' with field Repairable Fittings  | 1/4" | 50'    | 2 x 1/4" Male NPT |  |
| BB14100-FX | 10010311 | Blubird Air Hose 1/4" x 100' with field Repairable Fittings | 1/4" | 100′   | 2 x 1/4" Male NPT |  |
| BB14100-FX |          |                                                             |      |        |                   |  |