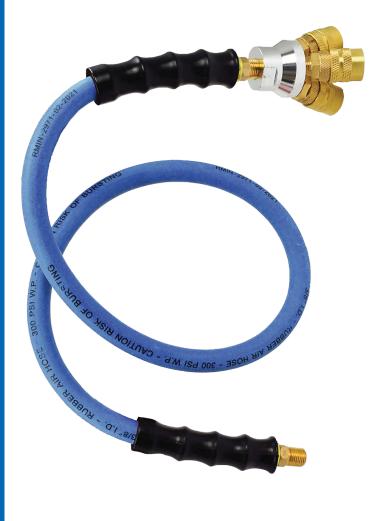

# 3 Way Coupler

The Blubird Lead In Hose with 3-Way Coupler is a high-quality, durable hose designed to provide a reliable connection for your pressure washer setup. This lead-in hose features a 3-way coupler, allowing you to connect multiple hoses or accessories to your pressure washer system with ease. Whether you're working on residential or commercial projects, this hose ensures a secure, leak-free connection, providing consistent water flow for optimal performance.

Made from premium materials, the Blubird Lead In Hose is built to withstand high-pressure applications and harsh outdoor conditions. The flexible design ensures easy maneuverability and storage, while the 3-way coupler offers versatile functionality, making it ideal for various cleaning tasks. This hose is compatible with a wide range of pressure washers and accessories, providing a convenient solution for connecting and extending your pressure washing system.

**Desciption** 

BB3803-3W

Model#

10010346

**Numeric Code** 

Blubird Lead In Hose with 3 Way Coupler