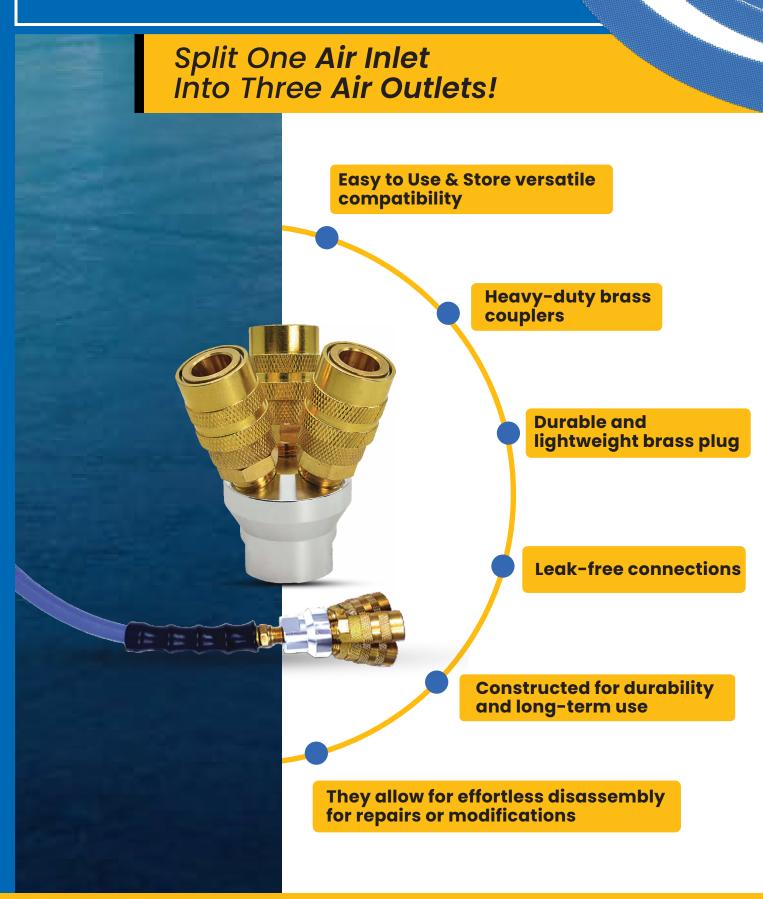

# 3 WAY COUPLER

#### **Easy Installation**

Our 3-Way Coupler offers multiple uses of one air inlet. Just connect the brass plug and silver hub to the air source and connect the rest of the couplers to the distributing outlets. It simply turns a single inlet from an air compressor into 3 separate outlets, supplying air to multiple air tools and improving work efficiency.

### **Extremely Adaptable**

It is extremely ideal for a wide range of applications, from industrial to workshop tasks. This industrial interchange is compatible with "M", "D" and "I/M" style plugs and couplers.

## Quick-Connect Design

Push-on style couplers, allows you to push hard to quickly connect the coupler to your tool, easy connect and disconnect, convenient and fast

#### Easy to Use

Simply connect to the air flow, disconnect the corresponding port and automatically cut-off the air flow, forming a system that supplies multiple lines from a single source.

300 PSI working pressure