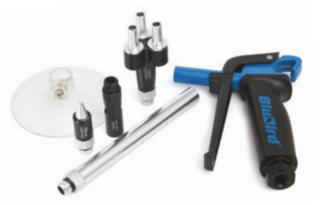

# BluBird<sup>®</sup>6pc Air Blow Gun Kit - HF2

BBABG-02 - Kit 1 Includes:

- BluBird HF2 Blow Gun Hush Tech Nozzle 3-Way Safety Nozzle
- Maxima Nozzle Chip Guard 6 in. Extention