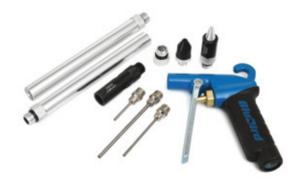

# BluBird®10pc Air Blow Gun Kit - HF1

BBABG-01 - Kit 1 Includes:

- BluBird HF1 Blow Gun Hush Tech Nozzle Maxima Nozzle
- Rubber Tip 6 in. Extention (x2) Tip Adaptor
- 1in. Needle Tip 2in. Needle Tip 3in. Needle Tip