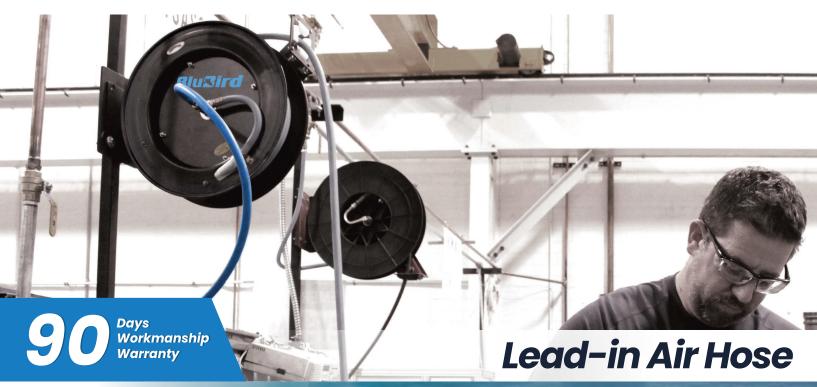

## **Connects Air Hose Reel To The Compressor**

- 40% Lighter than standard rubber air hoses
- High strength polyester woven braided reinforcement
- Maintains integrity under extreme weather conditions
- Ozone resistant | Abrasion resistant | Kink resistant
- Solid brass fittings that are superior to aircraft aluminum fittings
- 4-Fingers bend restrictor protects the fittings from damage & offers better control over the hose