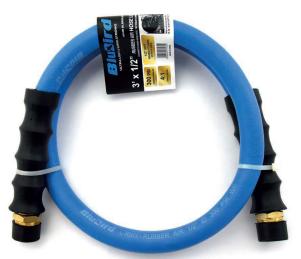

## 100% RUBBER

Ideal for connecting supply lines, hose reels, compressors, and other system components

- 3/8" Male NPT connections
- Extreme weather flexibility
- 40% Lighter than traditional rubber lead-in hoses
- Abrasion resistant
- Kink resistant core design
- 300 PSI working pressure
- 1200 PSI burst pressure

Solid brass fittings that are superior to aircraft aluminum fittings

High strength polyester woven braided reinforcement

**Available Hose I.D. (in.):** 1/2, 3/8

Available Hose Length (ft.): 3

Flexibility in extreme conditions from -50°F to +190°F

1200 PSI burst pressure

300 PSI working pressure

Safety factor

| Model#   | SKU#     | Description                                | I.D  | Length | Fitting           |  |
|----------|----------|--------------------------------------------|------|--------|-------------------|--|
| BBLD3803 | 10010425 | Blubird Rubber Lead-in Air Hose 3/8" x 03' | 3/8" | 3′     | 2 x 3/8" Male NPT |  |
| BBLD1203 | 10010422 | Blubird Rubber Lead-in Air Hose 1/2" x 03' | 1/2" | 3′     | 2 x 1/2" Male NPT |  |