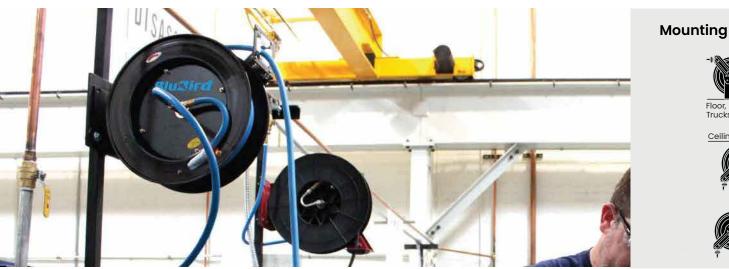

## **BluZird**° Retractable Air Hose Reels

## 18/20 GAUGE AIR HOSE REEL

20 GA Single-Arm Retractable Air Hose Reel (Small)

20 GA Single-Arm Retractable Air Hose Reel (Medium)

Blubird air hose reel is an ultimate combination of corrosion resistant powder coated steel, single adjustable guide arm, L-Shaped base with groove reinforcement ensuring a stable support along with world best Air hose by BluBird. This hose reel utilizes a fully enclosed multi-position 12-point ratchet spring system to lock hose at designed shorter and longer length. Brass swivel joints hose inlet connection protecting against leaks while reel stopper and 4 non snag rollers reduce hose abrasion. This hose reel can be mounted on floor, wall, ceiling etc, perfect for automotive and DIY users.

## 18/20 GAUGE AIR HOSE REEL

- Corrosion resistant solid brass fittings
- 12 Point ratchet system which helps lock out the hose at shorter lengths
- Mountable on wall, ceiling or floor, trucks and trailers
- High strength polyester woven braided reinforcement
- Solid brass fittings are corrosion resistant
- Ozone resistant | Abrasion resistant l Kink resistant