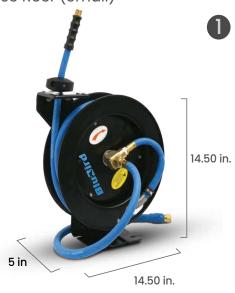

## 18/20 GAUGE AIR HOSE REEL

20 GA Single-Arm Retractable Air Hose Reel (Small)

20 GA Single-Arm Retractable Air Hose Reel (Medium)

Blubird air hose reel is an ultimate combination of corrosion resistant powder coated steel, single adjustable guide arm, L-Shaped base with groove reinforcement ensuring a stable support along with world best Air hose by BluBird. This hose reel utilizes a fully enclosed multi-position 12-point ratchet spring system to lock hose at designed shorter and longer length. Brass swivel joints hose inlet connection protecting against leaks while reel stopper and 4 non snag rollers reduce hose abrasion. This hose reel can be mounted on floor, wall, ceiling etc, perfect for automotive and DIY users.

## **Mounting Options**

| Model#  | SKU#     | Description                                           | I.D  | Length | Fitting                                                    |
|---------|----------|-------------------------------------------------------|------|--------|------------------------------------------------------------|
| BBR3825 | 10010485 | BluBird Rubber Air Hose Reel 3/8" x 25'- Black        | 3/8" | 25′    | Outlet - 3/8" M-NPT & Reel Inlet 3/8" M-NPT + 1/4" Reducer |
| BBR3850 | 10010489 | BluBird Rectractable Air Hose Reel 3/8" x 50' - Black | 3/8  | 50′    | Outlet - 3/8" M-NPT & Reel Inlet 3/8" M-NPT + 1/4" Reducer |
| BBR1250 | 10010468 | BluBird Rubber Air Hose Reel 1/2" x 50'- Black        | 1/2" | 25′    | Outlet - 1/2" M-NPT & Reel Inlet 1/2" M-NPT + 3/8" Reducer |
| BBR1265 | 10010473 | BluBird Rubber Air Hose Reel-HD 1/2" x 65'- Black     | 1/2″ | 65′    | Outlet - 1/2" M-NPT & Reel Inlet 1/2" M-NPT + 3/8" Reducer |
|         |          |                                                       |      |        |                                                            |