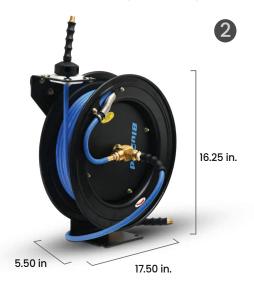

## 18/20 GAUGE AIR HOSE REEL

20 GA Single-Arm Retractable Air Hose Reel (Small)

20 GA Single-Arm Retractable Air Hose Reel (Medium)

Blubird air hose reel is an ultimate combination of corrosion resistant powder coated steel, single adjustable guide arm, L-Shaped base with groove reinforcement ensuring a stable support along with world best Air hose by BluBird. This hose reel utilizes a fully enclosed multi-position 12-point ratchet spring system to lock hose at designed shorter and longer length. Brass swivel joints hose inlet connection protecting against leaks while reel stopper and 4 non snag rollers reduce hose abrasion. This hose reel can be mounted on floor, wall, ceiling etc, perfect for automotive and DIY users.

## **Mounting Options**

| Model#  | SKU#     | Description                                           | I.D  | Length | Fitting                                                    |
|---------|----------|-------------------------------------------------------|------|--------|------------------------------------------------------------|
| BBR3825 | 10010485 | BluBird Rubber Air Hose Reel 3/8" x 25'- Black        | 3/8" | 25′    | Outlet - 3/8" M-NPT & Reel Inlet 3/8" M-NPT + 1/4" Reducer |
| BBR3850 | 10010489 | BluBird Rectractable Air Hose Reel 3/8" x 50' - Black | 3/8  | 50′    | Outlet - 3/8" M-NPT & Reel Inlet 3/8" M-NPT + 1/4" Reducer |
| BBR1250 | 10010468 | BluBird Rubber Air Hose Reel 1/2" x 50'- Black        | 1/2" | 25′    | Outlet - 1/2" M-NPT & Reel Inlet 1/2" M-NPT + 3/8" Reducer |
| BBR1265 | 10010473 | BluBird Rubber Air Hose Reel-HD 1/2" x 65'- Black     | 1/2″ | 65′    | Outlet - 1/2" M-NPT & Reel Inlet 1/2" M-NPT + 3/8" Reducer |
|         |          |                                                       |      |        |                                                            |