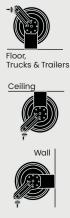

## **Mounting Options**

| Model#  | SKU#     | Description                                           | I.D  | Length | Fitting                                                    |
|---------|----------|-------------------------------------------------------|------|--------|------------------------------------------------------------|
| BBR3825 | 10010485 | BluBird Rubber Air Hose Reel 3/8" x 25'- Black        | 3/8" | 25′    | Outlet - 3/8" M-NPT & Reel Inlet 3/8" M-NPT + 1/4" Reducer |
| BBR3850 | 10010489 | BluBird Rectractable Air Hose Reel 3/8" x 50' - Black | 3/8  | 50′    | Outlet - 3/8" M-NPT & Reel Inlet 3/8" M-NPT + 1/4" Reducer |
| BBR1250 | 10010468 | BluBird Rubber Air Hose Reel 1/2" x 50'- Black        | 1/2" | 25′    | Outlet - 1/2" M-NPT & Reel Inlet 1/2" M-NPT + 3/8" Reducer |
| BBR1265 | 10010473 | BluBird Rubber Air Hose Reel-HD 1/2" x 65'- Black     | 1/2″ | 65′    | Outlet - 1/2" M-NPT & Reel Inlet 1/2" M-NPT + 3/8" Reducer |
|         |          |                                                       |      |        |                                                            |

## 18/20 GAUGE AIR HOSE REEL

- Corrosion resistant solid brass fittings
- 12 Point ratchet system which helps lock out the hose at shorter lengths
- Mountable on wall, ceiling or floor, trucks and trailers
- High strength polyester woven braided reinforcement
- Solid brass fittings are corrosion resistant
- Ozone resistant | Abrasion resistant l Kink resistant

## 18/20 GAUGE AIR HOSE REEL

20 GA Single-Arm Retractable Air Hose Reel (Small)

20 GA Single-Arm Retractable Air Hose Reel (Medium)

Blubird air hose reel is an ultimate combination of corrosion resistant powder coated steel, single adjustable guide arm, L-Shaped base with groove reinforcement ensuring a stable support along with world best Air hose by BluBird. This hose reel utilizes a fully enclosed multi-position 12-point ratchet spring system to lock hose at designed shorter and longer length. Brass swivel joints hose inlet connection protecting against leaks while reel stopper and 4 non snag rollers reduce hose abrasion. This hose reel can be mounted on floor, wall, ceiling etc, perfect for automotive and DIY users.