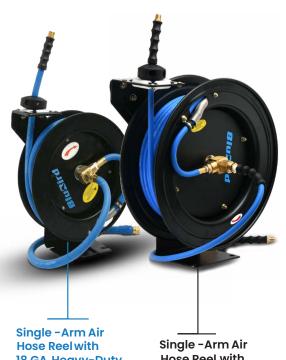

18 GA Heavy-Duty **Steel Construction** 

**Hose Reel with** 20 GA Heavy-Duty **Steel Construction** 

Four rollers reduce hose wear

Comes with Rubber Gasket

12 point ratchet gearing system

Hose I.D. (in.): 3/8,1/2

## 18/20 GAUGE AIR HOSE REEL

20 GA Single-Arm Retractable Air Hose Reel (Small)

20 GA Single-Arm Retractable Air Hose Reel (Medium)

Blubird air hose reel is an ultimate combination of corrosion resistant powder coated steel, single adjustable guide arm, L-Shaped base with groove reinforcement ensuring a stable support along with world best Air hose by BluBird. This hose reel utilizes a fully enclosed multi-position 12-point ratchet spring system to lock hose at designed shorter and longer length. Brass swivel joints hose inlet connection protecting against leaks while reel stopper and 4 non snag rollers reduce hose abrasion. This hose reel can be mounted on floor, wall, ceiling etc, perfect for automotive and DIY users.