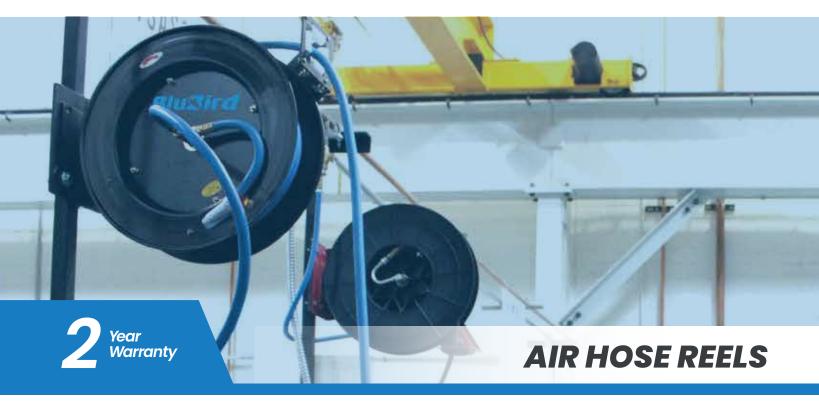

## 18/20 GAUGE AIR HOSE REEL

- Corrosion resistant solid brass fittings
- 12 Point ratchet system which helps lock out the hose at shorter lengths
- Mountable on wall, ceiling or floor, trucks and trailers
- High strength polyester woven braided reinforcement
- Solid brass fittings are corrosion resistant
- Ozone resistant | Abrasion resistant l Kink resistant



18 GA Heavy-Duty **Steel Construction** 

**Hose Reel with** 20 GA Heavy-Duty **Steel Construction** 



Four rollers reduce hose wear



Comes with Rubber Gasket



12 point ratchet gearing system



Hose I.D. (in.): 3/8,1/2

Hose Length (ft.): 25, 50, 65





## **BluZird**° Retractable Air Hose Reels

## 18/20 GAUGE AIR HOSE REEL

20 GA Single-Arm Retractable Air Hose Reel (Small)



20 GA Single-Arm Retractable Air Hose Ree