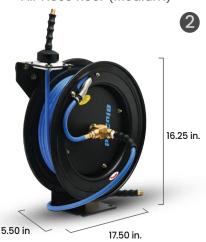

**20 GA Heavy Duty** Single Arm Retractable Air Hose Reel (Large)

**20 GA Heavy Duty** Dual Arm Retractable Air Hose Reel (Medium)

**20 GA Heavy Duty** Dual Arm Retractable Air Hose Reel (Large)

**20 GA Heavy Duty** Dual Arm Retractable Air Hose Reel (Extra Large)

#### **Mounting Options**

| Reel Ref# | Model#     | SKU#      | Description                                                                       | I.D Le | ngth | Fitting                         |
|-----------|------------|-----------|-----------------------------------------------------------------------------------|--------|------|---------------------------------|
| 0         | BBR3825    | 10010485  | Blubird Retractable Rubber Air Hose Reel 3/8" x 25' w/ 3' Lead-In Hose            | 3/8"   | 25'  | 2 x 3/8" Male NPT with reducers |
| 2         | BBR3850    | 10010489  | Blubird Retractable Rubber Air Hose Reel 3/8" x 50' w/ 3' Lead-In Hose            | 3/8"   | 50'  | 2 x 3/8" Male NPT with reducers |
| 2         | BBR1250    | 10010468  | Blubird Retractable Rubber Air Hose Reel 1/2" x 50' w/ 3' Lead-In Hose            | 1/2"   | 50'  | 2 x 1/2" Male NPT with reducers |
| 3         | BBRHD3825  | 10012907  | Blubird Heavy Duty Retractable Rubber Air Hose Reel 3/8" x 25' w/ 3' Lead-In Hose | 3/8"   | 25'  | 2 x 3/8" Male NPT with reducers |
| 3         | BBRHD3850  | 10010515  | Blubird Heavy Duty Retractable Rubber Air Hose Reel 3/8" x 50' w/ 3' Lead-In Hose | 3/8"   | 50'  | 2 x 3/8" Male NPT with reducers |
| 3         | BBRHD1250  | 10010512  | Blubird Heavy Duty Retractable Rubber Air Hose Reel 1/2" x 50' w/ 3' Lead-In Hose | 1/2"   | 50'  | 2 x 1/2" Male NPT with reducers |
| 3         | BBRHD3850  | 10010515  | Blubird Heavy Duty Retractable Rubber Air Hose Reel 3/8" x 50' w/ 3' Lead-In Hose | 3/8"   | 50'  | 2 x 3/8" Male NPT with reducers |
| 3         | BBRHD1250  | 10010512  | Blubird Heavy Duty Retractable Rubber Air Hose Reel 1/2" x 50' w/ 3' Lead-In Hose | 1/2"   | 50'  | 2 x 1/2" Male NPT with reducers |
| 4         | BBRHD3875  | 10010518  | Blubird Heavy Duty Retractable Rubber Air Hose Reel 3/8" x 75' w/ 3' Lead-In Hose | 3/8"   | 75'  | 2 x 3/8" Male NPT with reducers |
| 4         | BBRHD3875  | 10010518  | Blubird Heavy Duty Retractable Rubber Air Hose Reel 3/8" x 75' w/ 3' Lead-In Hose | 3/8"   | 75'  | 2 x 3/8" Male NPT with reducers |
| 6         | BBRDA3850  | 10010507  | Blubird Dual Arm Retractable Rubber Air Hose Reel 3/8" x 50' w/ 3' Lead-In Hose   | 3/8"   | 50'  | 2 x 3/8" Male NPT with reducers |
| 6         | BBRDA1250  | 10010497  | Blubird Dual Arm Retractable Rubber Air Hose Reel 1/2" x 50' w/ 3' Lead-In Hose   | 1/2"   | 50'  | 2 x 1/2" Male NPT with reducers |
| 6         | BBRDA38100 | 100105011 | Blubird Dual Arm Retractable Rubber Air Hose Reel 3/8" x 100' w/ 3' Lead-In Hose  | 3/8"   | 100' | 2 x 3/8" Male NPT with reducers |
| 7         | BBRDA12100 | 10010494  | Blubird Dual Arm Retractable Rubber Air Hose Reel 1/2" x 100' w/ 3' Lead-In Hose  | 1/2"   | 100' | 2 x 1/2" Male NPT with reducers |
|           |            |           |                                                                                   |        |      |                                 |