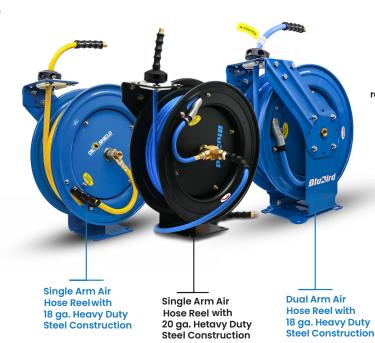

## 18/20 GAUGE HEAVY DUTY STEEL CONSTRUCTION

**20 GA Single Arm** Retractable Air Hose Reel (Small)

**20 GA Single Arm** Retractable Air Hose Reel (Medium)

**20 GA Heavy Duty** Single Arm Retractable Air Hose Reel (Medium)

**20 GA Heavy Duty** Single Arm Retractable Air Hose Reel (Large)

**20 GA Heavy Duty** Dual Arm Retractable Air Hose Reel (Medium)

**20 GA Heavy Duty** Dual Arm Retractable Air Hose Reel (Large)

**20 GA Heavy Duty** Dual Arm Retractable Air Hose Reel (Extra Large)

RMX is the only company in the world that manufactures both the hoses and the auto retractable reels that they go on. The BluBird heavy duty retractable reels are constructed using 18g steel which is then powdered coated giving it superior resistance to rubbing, flaking and rust. These reels are equipped with a powerful, heavy duty steel spring along with a class leading 12pt ratchet system that helps lock out the hose at shorter lengths and also enables a smooth auto rewind. The reels also feature a rubber gasket for extended life of the spring. BluBird reels are available in both single and dual arm versions. These reels carry an unmatched 2-year warranty.