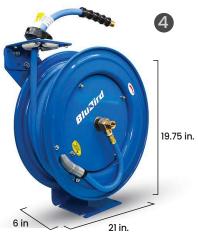

**20 GA Heavy Duty** Single Arm Retractable Air Hose Reel (Large)

**20 GA Heavy Duty** Dual Arm Retractable Air Hose Reel (Medium)

**20 GA Heavy Duty** Dual Arm Retractable Air Hose Reel (Large)

**20 GA Heavy Duty** Dual Arm Retractable Air Hose Reel (Extra Large)

#### **Mounting Options**

| Reel Ref# | Model#     | SKU#      | Description                                                                       | I.D Le | ngth | Fitting                         |
|-----------|------------|-----------|-----------------------------------------------------------------------------------|--------|------|---------------------------------|
| 0         | BBR3825    | 10010485  | Blubird Retractable Rubber Air Hose Reel 3/8" x 25' w/ 3' Lead-In Hose            | 3/8"   | 25'  | 2 x 3/8" Male NPT with reducers |
| 2         | BBR3850    | 10010489  | Blubird Retractable Rubber Air Hose Reel 3/8" x 50' w/ 3' Lead-In Hose            | 3/8"   | 50'  | 2 x 3/8" Male NPT with reducers |
| 2         | BBR1250    | 10010468  | Blubird Retractable Rubber Air Hose Reel 1/2" x 50' w/ 3' Lead-In Hose            | 1/2"   | 50'  | 2 x 1/2" Male NPT with reducers |
| 3         | BBRHD3825  | 10012907  | Blubird Heavy Duty Retractable Rubber Air Hose Reel 3/8" x 25' w/ 3' Lead-In Hose | 3/8"   | 25'  | 2 x 3/8" Male NPT with reducers |
| 3         | BBRHD3850  | 10010515  | Blubird Heavy Duty Retractable Rubber Air Hose Reel 3/8" x 50' w/ 3' Lead-In Hose | 3/8"   | 50'  | 2 x 3/8" Male NPT with reducers |
| 3         | BBRHD1250  | 10010512  | Blubird Heavy Duty Retractable Rubber Air Hose Reel 1/2" x 50' w/ 3' Lead-In Hose | 1/2"   | 50'  | 2 x 1/2" Male NPT with reducers |
| 3         | BBRHD3850  | 10010515  | Blubird Heavy Duty Retractable Rubber Air Hose Reel 3/8" x 50' w/ 3' Lead-In Hose | 3/8"   | 50'  | 2 x 3/8" Male NPT with reducers |
| 3         | BBRHD1250  | 10010512  | Blubird Heavy Duty Retractable Rubber Air Hose Reel 1/2" x 50' w/ 3' Lead-In Hose | 1/2"   | 50'  | 2 x 1/2" Male NPT with reducers |
| 4         | BBRHD3875  | 10010518  | Blubird Heavy Duty Retractable Rubber Air Hose Reel 3/8" x 75' w/ 3' Lead-In Hose | 3/8"   | 75'  | 2 x 3/8" Male NPT with reducers |
| 4         | BBRHD3875  | 10010518  | Blubird Heavy Duty Retractable Rubber Air Hose Reel 3/8" x 75' w/ 3' Lead-In Hose | 3/8"   | 75'  | 2 x 3/8" Male NPT with reducers |
| 6         | BBRDA3850  | 10010507  | Blubird Dual Arm Retractable Rubber Air Hose Reel 3/8" x 50' w/ 3' Lead-In Hose   | 3/8"   | 50'  | 2 x 3/8" Male NPT with reducers |
| 6         | BBRDA1250  | 10010497  | Blubird Dual Arm Retractable Rubber Air Hose Reel 1/2" x 50' w/ 3' Lead-In Hose   | 1/2"   | 50'  | 2 x 1/2" Male NPT with reducers |
| 6         | BBRDA38100 | 100105011 | Blubird Dual Arm Retractable Rubber Air Hose Reel 3/8" x 100' w/ 3' Lead-In Hose  | 3/8"   | 100' | 2 x 3/8" Male NPT with reducers |
| 7         | BBRDA12100 | 10010494  | Blubird Dual Arm Retractable Rubber Air Hose Reel 1/2" x 100' w/ 3' Lead-In Hose  | 1/2"   | 100' | 2 x 1/2" Male NPT with reducers |
|           |            |           |                                                                                   |        |      |                                 |