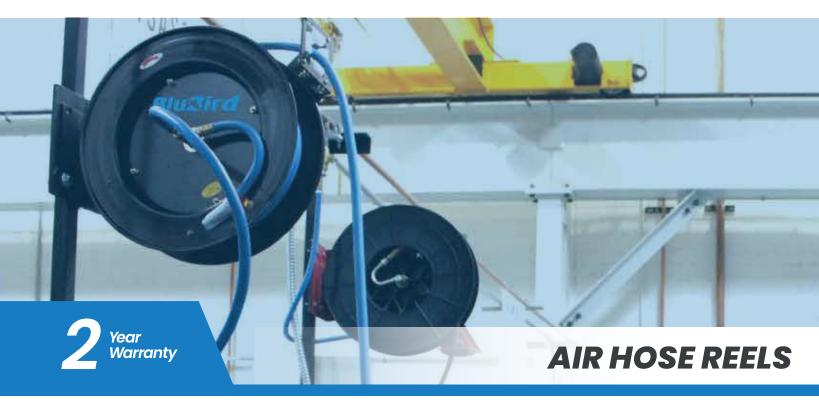

## 18/20 GAUGE AIR HOSE REELS

- Auto-retractable hose reel
- 12 Pt. ratchet system locks hose at shorter distances
- Heavy-duty spring vibration resistant mechanism
- Professional grade steel construction with brass fittings
- Corrosion resistant powder coat finish
- All weather year-round use
- Ceiling, wall, floor, rigs & trailer mountable

# **Bluzird** Retractable Air Hose Reels