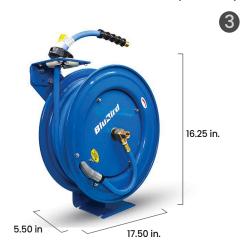

## 18/20 GAUGE HEAVY DUTY STEEL CONSTRUCTION

**20 GA Single Arm** Retractable Air Hose Reel (Small)

**20 GA Single Arm** Retractable Air Hose Reel (Medium)

**20 GA Heavy Duty** Single Arm Retractable Air Hose Reel (Medium)

#### **Mounting Options**

| Reel Ref# | Model#     | SKU#      | Description                                                                       | I.D Le | ngth | Fitting                         |
|-----------|------------|-----------|-----------------------------------------------------------------------------------|--------|------|---------------------------------|
| 0         | BBR3825    | 10010485  | Blubird Retractable Rubber Air Hose Reel 3/8" x 25' w/ 3' Lead-In Hose            | 3/8"   | 25'  | 2 x 3/8" Male NPT with reducers |
| 2         | BBR3850    | 10010489  | Blubird Retractable Rubber Air Hose Reel 3/8" x 50' w/ 3' Lead-In Hose            | 3/8"   | 50'  | 2 x 3/8" Male NPT with reducers |
| 2         | BBR1250    | 10010468  | Blubird Retractable Rubber Air Hose Reel 1/2" x 50' w/ 3' Lead-In Hose            | 1/2"   | 50'  | 2 x 1/2" Male NPT with reducers |
| 3         | BBRHD3825  | 10012907  | Blubird Heavy Duty Retractable Rubber Air Hose Reel 3/8" x 25' w/ 3' Lead-In Hose | 3/8"   | 25'  | 2 x 3/8" Male NPT with reducers |
| 3         | BBRHD3850  | 10010515  | Blubird Heavy Duty Retractable Rubber Air Hose Reel 3/8" x 50' w/ 3' Lead-In Hose | 3/8"   | 50'  | 2 x 3/8" Male NPT with reducers |
| 3         | BBRHD1250  | 10010512  | Blubird Heavy Duty Retractable Rubber Air Hose Reel 1/2" x 50' w/ 3' Lead-In Hose | 1/2"   | 50'  | 2 x 1/2" Male NPT with reducers |
| 3         | BBRHD3850  | 10010515  | Blubird Heavy Duty Retractable Rubber Air Hose Reel 3/8" x 50' w/ 3' Lead-In Hose | 3/8"   | 50'  | 2 x 3/8" Male NPT with reducers |
| 3         | BBRHD1250  | 10010512  | Blubird Heavy Duty Retractable Rubber Air Hose Reel 1/2" x 50' w/ 3' Lead-In Hose | 1/2"   | 50'  | 2 x 1/2" Male NPT with reducers |
| 4         | BBRHD3875  | 10010518  | Blubird Heavy Duty Retractable Rubber Air Hose Reel 3/8" x 75' w/ 3' Lead-In Hose | 3/8"   | 75'  | 2 x 3/8" Male NPT with reducers |
| 4         | BBRHD3875  | 10010518  | Blubird Heavy Duty Retractable Rubber Air Hose Reel 3/8" x 75' w/ 3' Lead-In Hose | 3/8"   | 75'  | 2 x 3/8" Male NPT with reducers |
| 6         | BBRDA3850  | 10010507  | Blubird Dual Arm Retractable Rubber Air Hose Reel 3/8" x 50' w/ 3' Lead-In Hose   | 3/8"   | 50'  | 2 x 3/8" Male NPT with reducers |
| 6         | BBRDA1250  | 10010497  | Blubird Dual Arm Retractable Rubber Air Hose Reel 1/2" x 50' w/ 3' Lead-In Hose   | 1/2"   | 50'  | 2 x 1/2" Male NPT with reducers |
| 6         | BBRDA38100 | 100105011 | Blubird Dual Arm Retractable Rubber Air Hose Reel 3/8" x 100' w/ 3' Lead-In Hose  | 3/8"   | 100' | 2 x 3/8" Male NPT with reducers |
| 7         | BBRDA12100 | 10010494  | Blubird Dual Arm Retractable Rubber Air Hose Reel 1/2" x 100' w/ 3' Lead-In Hose  | 1/2"   | 100' | 2 x 1/2" Male NPT with reducers |
|           |            |           |                                                                                   |        |      |                                 |