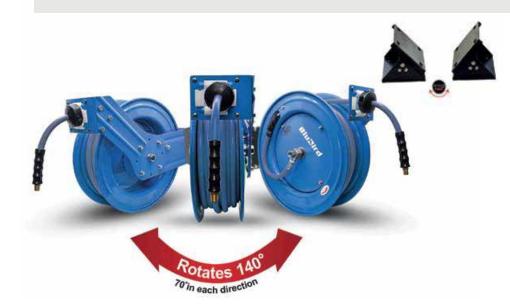

- Swivel Mounting Bracket allows hose reels to be mounted to the wall and swung 70° in either direction.
- All Steel Powder coated construction
- Can be mounted on wood, concrete or steel bar

| Model#    | SKU#     | Description                                          | L" X W" X H"  | Color       |
|-----------|----------|------------------------------------------------------|---------------|-------------|
| HRS3812   | 10010797 | Hose Reel 140° Swivel Mount for Single Arm Hose Reel | 8.5x 5.5x 4.5 | Black, Blue |
| HRS3812DA | 10010805 | Hose Reel 140° Swivel Mount for Dual Arm Hose Reel   | 11x 7.5x5.5   | Blue        |