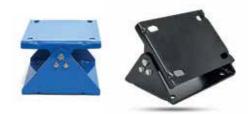

- Swivel Mounting Bracket allows hose reels to be mounted to the wall and swung 70° in either direction.
- All Steel Powder coated construction
- Can be mounted on wood, concrete or steel bar

| Model#    | SKU#     | Description                                          | L" X W" X H"  | Color       |
|-----------|----------|------------------------------------------------------|---------------|-------------|
| HRS3812   | 10010797 | Hose Reel 140° Swivel Mount for Single Arm Hose Reel | 8.5x 5.5x 4.5 | Black, Blue |
| HRS3812DA | 10010805 | Hose Reel 140° Swivel Mount for Dual Arm Hose Reel   | 11x 7.5x5.5   | Blue        |