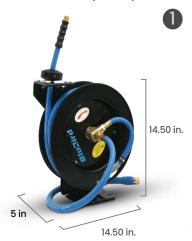

## 18/20 GAUGE HEAVY DUTY STEEL CONSTRUCTION

**20 GA Single Arm** Retractable Air Hose Reel (Small)

**20 GA Single Arm** Retractable Air Hose Reel (Medium)

**20 GA Heavy Duty** Single Arm Retractable Air Hose Reel (Medium)

#### **Mounting Options**

| Reel Ref# | Model#     | SKU#      | Description                                                                       | I.D Le | ngth | Fitting                         |
|-----------|------------|-----------|-----------------------------------------------------------------------------------|--------|------|---------------------------------|
| 0         | BBR3825    | 10010485  | Blubird Retractable Rubber Air Hose Reel 3/8" x 25' w/ 3' Lead-In Hose            | 3/8"   | 25'  | 2 x 3/8" Male NPT with reducers |
| 2         | BBR3850    | 10010489  | Blubird Retractable Rubber Air Hose Reel 3/8" x 50' w/ 3' Lead-In Hose            | 3/8"   | 50'  | 2 x 3/8" Male NPT with reducers |
| 2         | BBR1250    | 10010468  | Blubird Retractable Rubber Air Hose Reel 1/2" x 50' w/ 3' Lead-In Hose            | 1/2"   | 50'  | 2 x 1/2" Male NPT with reducers |
| 3         | BBRHD3825  | 10012907  | Blubird Heavy Duty Retractable Rubber Air Hose Reel 3/8" x 25' w/ 3' Lead-In Hose | 3/8"   | 25'  | 2 x 3/8" Male NPT with reducers |
| 3         | BBRHD3850  | 10010515  | Blubird Heavy Duty Retractable Rubber Air Hose Reel 3/8" x 50' w/ 3' Lead-In Hose | 3/8"   | 50'  | 2 x 3/8" Male NPT with reducers |
| 3         | BBRHD1250  | 10010512  | Blubird Heavy Duty Retractable Rubber Air Hose Reel 1/2" x 50' w/ 3' Lead-In Hose | 1/2"   | 50'  | 2 x 1/2" Male NPT with reducers |
| 3         | BBRHD3850  | 10010515  | Blubird Heavy Duty Retractable Rubber Air Hose Reel 3/8" x 50' w/ 3' Lead-In Hose | 3/8"   | 50'  | 2 x 3/8" Male NPT with reducers |
| 3         | BBRHD1250  | 10010512  | Blubird Heavy Duty Retractable Rubber Air Hose Reel 1/2" x 50' w/ 3' Lead-In Hose | 1/2"   | 50'  | 2 x 1/2" Male NPT with reducers |
| 4         | BBRHD3875  | 10010518  | Blubird Heavy Duty Retractable Rubber Air Hose Reel 3/8" x 75' w/ 3' Lead-In Hose | 3/8"   | 75'  | 2 x 3/8" Male NPT with reducers |
| 4         | BBRHD3875  | 10010518  | Blubird Heavy Duty Retractable Rubber Air Hose Reel 3/8" x 75' w/ 3' Lead-In Hose | 3/8"   | 75'  | 2 x 3/8" Male NPT with reducers |
| 6         | BBRDA3850  | 10010507  | Blubird Dual Arm Retractable Rubber Air Hose Reel 3/8" x 50' w/ 3' Lead-In Hose   | 3/8"   | 50'  | 2 x 3/8" Male NPT with reducers |
| 6         | BBRDA1250  | 10010497  | Blubird Dual Arm Retractable Rubber Air Hose Reel 1/2" x 50' w/ 3' Lead-In Hose   | 1/2"   | 50'  | 2 x 1/2" Male NPT with reducers |
| 6         | BBRDA38100 | 100105011 | Blubird Dual Arm Retractable Rubber Air Hose Reel 3/8" x 100' w/ 3' Lead-In Hose  | 3/8"   | 100' | 2 x 3/8" Male NPT with reducers |
| 7         | BBRDA12100 | 10010494  | Blubird Dual Arm Retractable Rubber Air Hose Reel 1/2" x 100' w/ 3' Lead-In Hose  | 1/2"   | 100' | 2 x 1/2" Male NPT with reducers |
|           |            |           |                                                                                   |        |      |                                 |