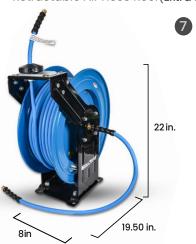

#### **Mounting Options**

| Reel Ref# | Model#     | SKU#      | Description                                                                       | I.D Le | ngth | Fitting                         |
|-----------|------------|-----------|-----------------------------------------------------------------------------------|--------|------|---------------------------------|
| 0         | BBR3825    | 10010485  | Blubird Retractable Rubber Air Hose Reel 3/8" x 25' w/ 3' Lead-In Hose            | 3/8"   | 25'  | 2 x 3/8" Male NPT with reducers |
| 2         | BBR3850    | 10010489  | Blubird Retractable Rubber Air Hose Reel 3/8" x 50' w/ 3' Lead-In Hose            | 3/8"   | 50'  | 2 x 3/8" Male NPT with reducers |
| 2         | BBR1250    | 10010468  | Blubird Retractable Rubber Air Hose Reel 1/2" x 50' w/ 3' Lead-In Hose            | 1/2"   | 50'  | 2 x 1/2" Male NPT with reducers |
| 3         | BBRHD3825  | 10012907  | Blubird Heavy Duty Retractable Rubber Air Hose Reel 3/8" x 25' w/ 3' Lead-In Hose | 3/8"   | 25'  | 2 x 3/8" Male NPT with reducers |
| 3         | BBRHD3850  | 10010515  | Blubird Heavy Duty Retractable Rubber Air Hose Reel 3/8" x 50' w/ 3' Lead-In Hose | 3/8"   | 50'  | 2 x 3/8" Male NPT with reducers |
| 3         | BBRHD1250  | 10010512  | Blubird Heavy Duty Retractable Rubber Air Hose Reel 1/2" x 50' w/ 3' Lead-In Hose | 1/2"   | 50'  | 2 x 1/2" Male NPT with reducers |
| 3         | BBRHD3850  | 10010515  | Blubird Heavy Duty Retractable Rubber Air Hose Reel 3/8" x 50' w/ 3' Lead-In Hose | 3/8"   | 50'  | 2 x 3/8" Male NPT with reducers |
| 3         | BBRHD1250  | 10010512  | Blubird Heavy Duty Retractable Rubber Air Hose Reel 1/2" x 50' w/ 3' Lead-In Hose | 1/2"   | 50'  | 2 x 1/2" Male NPT with reducers |
| 4         | BBRHD3875  | 10010518  | Blubird Heavy Duty Retractable Rubber Air Hose Reel 3/8" x 75' w/ 3' Lead-In Hose | 3/8"   | 75'  | 2 x 3/8" Male NPT with reducers |
| 4         | BBRHD3875  | 10010518  | Blubird Heavy Duty Retractable Rubber Air Hose Reel 3/8" x 75' w/ 3' Lead-In Hose | 3/8"   | 75'  | 2 x 3/8" Male NPT with reducers |
| 6         | BBRDA3850  | 10010507  | Blubird Dual Arm Retractable Rubber Air Hose Reel 3/8" x 50' w/ 3' Lead-In Hose   | 3/8"   | 50'  | 2 x 3/8" Male NPT with reducers |
| 6         | BBRDA1250  | 10010497  | Blubird Dual Arm Retractable Rubber Air Hose Reel 1/2" x 50' w/ 3' Lead-In Hose   | 1/2"   | 50'  | 2 x 1/2" Male NPT with reducers |
| 6         | BBRDA38100 | 100105011 | Blubird Dual Arm Retractable Rubber Air Hose Reel 3/8" x 100' w/ 3' Lead-In Hose  | 3/8"   | 100' | 2 x 3/8" Male NPT with reducers |
| 7         | BBRDA12100 | 10010494  | Blubird Dual Arm Retractable Rubber Air Hose Reel 1/2" x 100' w/ 3' Lead-In Hose  | 1/2"   | 100' | 2 x 1/2" Male NPT with reducers |
|           |            |           |                                                                                   |        |      |                                 |