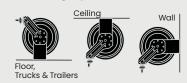

## 18/20 GAUGE AIR HOSE REELS

- Auto-retractable hose reel
- 12 Pt. ratchet system locks hose at shorter distances
- Heavy-duty spring vibration resistant mechanism
- Professional grade steel construction with brass fittings
- Corrosion resistant powder coat finish
- All weather year-round use
- Ceiling, wall, floor, rigs & trailer mountable