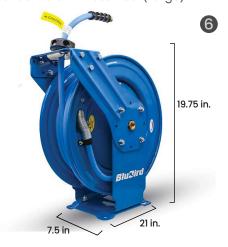

**20 GA Heavy Duty** Single Arm Retractable Air Hose Reel (Large)

**20 GA Heavy Duty** Dual Arm Retractable Air Hose Reel (Medium)

**20 GA Heavy Duty** Dual Arm Retractable Air Hose Reel (Large)

**20 GA Heavy Duty** Dual Arm Retractable Air Hose Reel (Extra Large)

#### **Mounting Options**

| Reel Ref# | Model#     | SKU#      | Description                                                                       | I.D Le | ngth | Fitting                         |
|-----------|------------|-----------|-----------------------------------------------------------------------------------|--------|------|---------------------------------|
| 0         | BBR3825    | 10010485  | Blubird Retractable Rubber Air Hose Reel 3/8" x 25' w/ 3' Lead-In Hose            | 3/8"   | 25'  | 2 x 3/8" Male NPT with reducers |
| 2         | BBR3850    | 10010489  | Blubird Retractable Rubber Air Hose Reel 3/8" x 50' w/ 3' Lead-In Hose            | 3/8"   | 50'  | 2 x 3/8" Male NPT with reducers |
| 2         | BBR1250    | 10010468  | Blubird Retractable Rubber Air Hose Reel 1/2" x 50' w/ 3' Lead-In Hose            | 1/2"   | 50'  | 2 x 1/2" Male NPT with reducers |
| 3         | BBRHD3825  | 10012907  | Blubird Heavy Duty Retractable Rubber Air Hose Reel 3/8" x 25' w/ 3' Lead-In Hose | 3/8"   | 25'  | 2 x 3/8" Male NPT with reducers |
| 3         | BBRHD3850  | 10010515  | Blubird Heavy Duty Retractable Rubber Air Hose Reel 3/8" x 50' w/ 3' Lead-In Hose | 3/8"   | 50'  | 2 x 3/8" Male NPT with reducers |
| 3         | BBRHD1250  | 10010512  | Blubird Heavy Duty Retractable Rubber Air Hose Reel 1/2" x 50' w/ 3' Lead-In Hose | 1/2"   | 50'  | 2 x 1/2" Male NPT with reducers |
| 3         | BBRHD3850  | 10010515  | Blubird Heavy Duty Retractable Rubber Air Hose Reel 3/8" x 50' w/ 3' Lead-In Hose | 3/8"   | 50'  | 2 x 3/8" Male NPT with reducers |
| 3         | BBRHD1250  | 10010512  | Blubird Heavy Duty Retractable Rubber Air Hose Reel 1/2" x 50' w/ 3' Lead-In Hose | 1/2"   | 50'  | 2 x 1/2" Male NPT with reducers |
| 4         | BBRHD3875  | 10010518  | Blubird Heavy Duty Retractable Rubber Air Hose Reel 3/8" x 75' w/ 3' Lead-In Hose | 3/8"   | 75'  | 2 x 3/8" Male NPT with reducers |
| 4         | BBRHD3875  | 10010518  | Blubird Heavy Duty Retractable Rubber Air Hose Reel 3/8" x 75' w/ 3' Lead-In Hose | 3/8"   | 75'  | 2 x 3/8" Male NPT with reducers |
| 6         | BBRDA3850  | 10010507  | Blubird Dual Arm Retractable Rubber Air Hose Reel 3/8" x 50' w/ 3' Lead-In Hose   | 3/8"   | 50'  | 2 x 3/8" Male NPT with reducers |
| 6         | BBRDA1250  | 10010497  | Blubird Dual Arm Retractable Rubber Air Hose Reel 1/2" x 50' w/ 3' Lead-In Hose   | 1/2"   | 50'  | 2 x 1/2" Male NPT with reducers |
| 6         | BBRDA38100 | 100105011 | Blubird Dual Arm Retractable Rubber Air Hose Reel 3/8" x 100' w/ 3' Lead-In Hose  | 3/8"   | 100' | 2 x 3/8" Male NPT with reducers |
| 7         | BBRDA12100 | 10010494  | Blubird Dual Arm Retractable Rubber Air Hose Reel 1/2" x 100' w/ 3' Lead-In Hose  | 1/2"   | 100' | 2 x 1/2" Male NPT with reducers |
|           |            |           |                                                                                   |        |      |                                 |