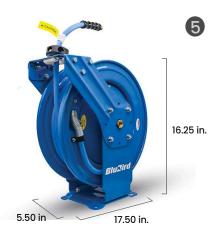

## 18/20 GAUGE HEAVY DUTY STEEL CONSTRUCTION

**20 GA Single Arm** Retractable Air Hose Reel (Small)

**20 GA Single Arm** Retractable Air Hose Reel (Medium)

**20 GA Heavy Duty** Single Arm Retractable Air Hose Reel (Medium)

#### **Mounting Options**

| Reel Ref# | Model#     | SKU#      | Description                                                                       | I.D Le | ngth | Fitting                         |
|-----------|------------|-----------|-----------------------------------------------------------------------------------|--------|------|---------------------------------|
| 0         | BBR3825    | 10010485  | Blubird Retractable Rubber Air Hose Reel 3/8" x 25' w/ 3' Lead-In Hose            | 3/8"   | 25'  | 2 x 3/8" Male NPT with reducers |
| 2         | BBR3850    | 10010489  | Blubird Retractable Rubber Air Hose Reel 3/8" x 50' w/ 3' Lead-In Hose            | 3/8"   | 50'  | 2 x 3/8" Male NPT with reducers |
| 2         | BBR1250    | 10010468  | Blubird Retractable Rubber Air Hose Reel 1/2" x 50' w/ 3' Lead-In Hose            | 1/2"   | 50'  | 2 x 1/2" Male NPT with reducers |
| 3         | BBRHD3825  | 10012907  | Blubird Heavy Duty Retractable Rubber Air Hose Reel 3/8" x 25' w/ 3' Lead-In Hose | 3/8"   | 25'  | 2 x 3/8" Male NPT with reducers |
| 3         | BBRHD3850  | 10010515  | Blubird Heavy Duty Retractable Rubber Air Hose Reel 3/8" x 50' w/ 3' Lead-In Hose | 3/8"   | 50'  | 2 x 3/8" Male NPT with reducers |
| 3         | BBRHD1250  | 10010512  | Blubird Heavy Duty Retractable Rubber Air Hose Reel 1/2" x 50' w/ 3' Lead-In Hose | 1/2"   | 50'  | 2 x 1/2" Male NPT with reducers |
| 3         | BBRHD3850  | 10010515  | Blubird Heavy Duty Retractable Rubber Air Hose Reel 3/8" x 50' w/ 3' Lead-In Hose | 3/8"   | 50'  | 2 x 3/8" Male NPT with reducers |
| 3         | BBRHD1250  | 10010512  | Blubird Heavy Duty Retractable Rubber Air Hose Reel 1/2" x 50' w/ 3' Lead-In Hose | 1/2"   | 50'  | 2 x 1/2" Male NPT with reducers |
| 4         | BBRHD3875  | 10010518  | Blubird Heavy Duty Retractable Rubber Air Hose Reel 3/8" x 75' w/ 3' Lead-In Hose | 3/8"   | 75'  | 2 x 3/8" Male NPT with reducers |
| 4         | BBRHD3875  | 10010518  | Blubird Heavy Duty Retractable Rubber Air Hose Reel 3/8" x 75' w/ 3' Lead-In Hose | 3/8"   | 75'  | 2 x 3/8" Male NPT with reducers |
| 6         | BBRDA3850  | 10010507  | Blubird Dual Arm Retractable Rubber Air Hose Reel 3/8" x 50' w/ 3' Lead-In Hose   | 3/8"   | 50'  | 2 x 3/8" Male NPT with reducers |
| 6         | BBRDA1250  | 10010497  | Blubird Dual Arm Retractable Rubber Air Hose Reel 1/2" x 50' w/ 3' Lead-In Hose   | 1/2"   | 50'  | 2 x 1/2" Male NPT with reducers |
| 6         | BBRDA38100 | 100105011 | Blubird Dual Arm Retractable Rubber Air Hose Reel 3/8" x 100' w/ 3' Lead-In Hose  | 3/8"   | 100' | 2 x 3/8" Male NPT with reducers |
| 7         | BBRDA12100 | 10010494  | Blubird Dual Arm Retractable Rubber Air Hose Reel 1/2" x 100' w/ 3' Lead-In Hose  | 1/2"   | 100' | 2 x 1/2" Male NPT with reducers |
|           |            |           |                                                                                   |        |      |                                 |