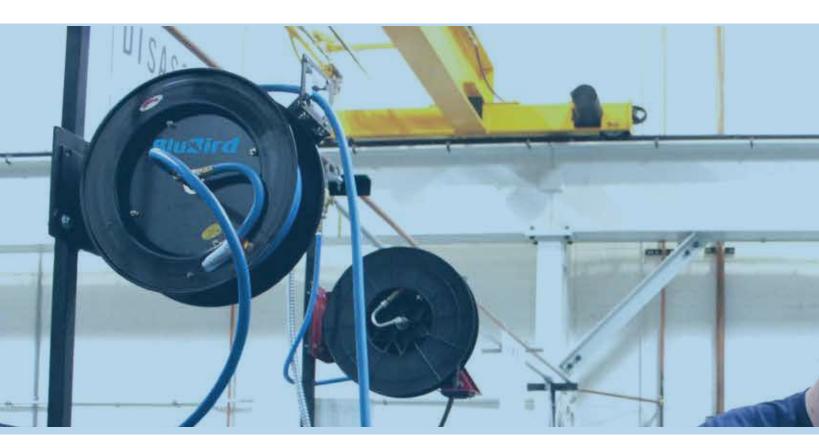

## 18/20 GAUGE AIR HOSE REEL

- Auto-retractable hose reel
- 12 Pt. ratchet system locks hose at shorter distances
- Heavy-duty spring vibration
  resistant mechanism
- Professional grade steel construction with brass fittings
- Corrosion resistant powder-coat finish
- All-weather year-round use
- Ceiling, wall, floor, rigs & trailer mountable

## **Mounting Options**

Trucks & Trailers

www.blubirdindustries.com | sales@blubirdindustries.com | tel: +1.844.769.4673 30 N Gould St, Ste 4025 Sheridan, WY 82801 RMX is the only company in the world that manufactures both the hoses and the auto- retractable reels. The BluBird heavy-duty retractable reels are constructed using 18g steel which is then powder-coated giving it superior resistance to rubbing, flaking and rust. These reels are equipped with a powerful, heavy duty steel spring along with a class leading 12pt ratchet system that helps lock out the hose at shorter lengths and also enables a smooth auto- rewind. The reels also feature a rubber gasket. BluBird reels are available in both single and dual-arm versions. These reels carry an unmatched 2-year warranty.