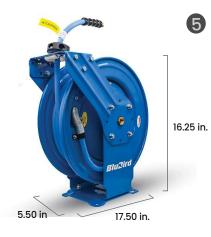

## 18/20 GAUGE AIR HOSE REEL

20 GA Single-Arm Retractable Air Hose Reel (Small) 14.50 in.

20 GA Single-Arm Retractable Air Hose Reel (Medium) (2) (6.25 in.

5.50 in 17.50 in.

**20 GA Heavy-Duty** Single-Arm Retractable Air Hose Reel (Large)

**20 GA Heavy-Duty** Dual-Arm Retractable Air Hose Reel (Medium)

**20 GA Heavy-Duty** Single-Arm Retractable Air Hose Reel (Medium)

**20 GA Heavy-Duty** Dual-Arm Retractable Air Hose Reel (Large)

**20 GA Heavy-Duty** Dual-Arm Retractable Air Hose Reel(Extra Large)