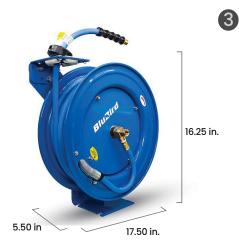

## 18/20 GAUGE AIR HOSE REEL

20 GA Single-Arm Retractable Air Hose Reel (Small) 14.50 in.

20 GA Single-Arm Retractable Air Hose Reel (Medium) (2) (6.25 in.

5.50 in 17.50 in.

**20 GA Heavy-Duty** Single-Arm Retractable Air Hose Reel (Large)