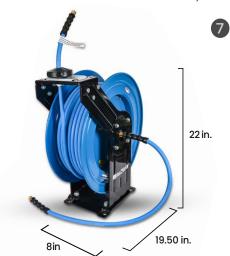

**20 GA Heavy-Duty** Dual-Arm Retractable Air Hose Reel (Medium)

**20 GA Heavy-Duty** Single-Arm Retractable Air Hose Reel (Medium)

**20 GA Heavy-Duty** Dual-Arm Retractable Air Hose Reel (Large)

**20 GA Heavy-Duty** Dual-Arm Retractable Air Hose Reel(Extra Large)

| Reel Ref# | Model#     | SKU#     | Description                                        | I.D  | Length | Fitting           |
|-----------|------------|----------|----------------------------------------------------|------|--------|-------------------|
| 3         | BBRHD3825  | 10012907 | BluBird Rubber Air Hose Reel Heavy-Duty 3/8" x 25' | 3/8" | 25′    | 1/4" Male NPT     |
| 3         | BBRHD3850  | 10010515 | BluBird Rubber Air Hose Reel Heavy-Duty 3/8" x 50' | 3/8" | 50′    | 3/8" Male NPT     |
| 4         | BBRHD3875  | 10010518 | BluBird Rubber Air Hose Reel Heavy-Duty 3/8" x 75' | 3/8" | 75′    | 3/8" Male NPT     |
| 0         | BBRHD1225  | 10012905 | BluBird Rubber Air Hose Reel Heavy-Duty 1/2" x 25' | 1/2" | 25′    | 1/2" Male NPT     |
| 3         | BBRHD1250  | 10010512 | BluBird Rubber Air Hose Reel Heavy-Duty 1/2" x 50' | 1/2" | 50'    | 1/2" Male NPT     |
| 6         | BBRDA3850  | 10010507 | BluBird Rubber Air Hose Reel Dual-Arm 3/8" x 50'   | 3/8″ | 50′    | 3/8" Male-NPT     |
| 6         | BBRDA3875  | 10012904 | BluBird Rubber Air Hose Reel Dual-Arm 3/8" x 75'   | 3/8″ | 75′    | 3/8" Male-NPT     |
| 6         | BBRDA38100 | 10010501 | BluBird Rubber Air Hose Reel Dual-Arm 3/8" x 100'  | 3/8″ | 100′   | 3/8" Male-NPT     |
| 6         | BBRDA1250  | 10010497 | BluBird Rubber Air Hose Reel Dual-Arm 1/2" x 50'   | 1/2″ | 50′    | 2 x 1/2" Male-NPT |
| 6         | BBRDA1275  | 10012903 | BluBird Rubber Air Hose Reel Dual-Arm 1/2" x 75'   | 1/2″ | 75′    | 1/2" Male-NPT     |
| 6         | BBRDA12100 | 10010494 | BluBird Rubber Air Hose Reel Dual-Arm 1/2" x 100'  | 1/2" | 100′   | 1/2" Male-NPT     |
| 6         | BBRDA3450  | 10010478 | BluBird Rubber Air Hose Reel Dual-Arm 3/4" x 50'   | 3/4″ | 50′    | 3/4" Male NPT     |
|           |            |          |                                                    |      |        |                   |