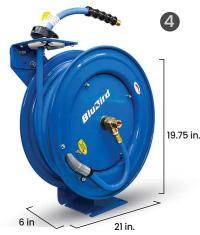

## 18/20 GAUGE AIR HOSE REEL

20 GA Single-Arm Retractable Air Hose Reel (Small) 14.50 in.

20 GA Single-Arm Retractable Air Hose Reel (Medium) (2) (6.25 in.

5.50 in 17.50 in.

**20 GA Heavy-Duty** Single-Arm Retractable Air Hose Reel (Large)

**20 GA Heavy-Duty** Dual-Arm Retractable Air Hose Reel (Medium)

**20 GA Heavy-Duty** Single-Arm Retractable Air Hose Reel (Medium)

**20 GA Heavy-Duty** Dual-Arm Retractable Air Hose Reel (Large)

**20 GA Heavy-Duty** Dual-Arm Retractable Air Hose Reel(Extra Large)