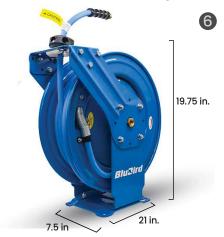

**20 GA Heavy-Duty** Dual-Arm Retractable Air Hose Reel (Medium)

**20 GA Heavy-Duty** Single-Arm Retractable Air Hose Reel (Medium)

**20 GA Heavy-Duty** Dual-Arm Retractable Air Hose Reel (Large)

**20 GA Heavy-Duty** Dual-Arm Retractable Air Hose Reel(Extra Large)

| Reel Ref# | Model#     | SKU#     | Description                                        | I.D  | Length | Fitting           |
|-----------|------------|----------|----------------------------------------------------|------|--------|-------------------|
| 3         | BBRHD3825  | 10012907 | BluBird Rubber Air Hose Reel Heavy-Duty 3/8" x 25' | 3/8" | 25′    | 1/4" Male NPT     |
| 3         | BBRHD3850  | 10010515 | BluBird Rubber Air Hose Reel Heavy-Duty 3/8" x 50' | 3/8" | 50′    | 3/8" Male NPT     |
| 4         | BBRHD3875  | 10010518 | BluBird Rubber Air Hose Reel Heavy-Duty 3/8" x 75' | 3/8" | 75′    | 3/8" Male NPT     |
| 0         | BBRHD1225  | 10012905 | BluBird Rubber Air Hose Reel Heavy-Duty 1/2" x 25' | 1/2" | 25′    | 1/2" Male NPT     |
| 3         | BBRHD1250  | 10010512 | BluBird Rubber Air Hose Reel Heavy-Duty 1/2" x 50' | 1/2" | 50'    | 1/2" Male NPT     |
| 6         | BBRDA3850  | 10010507 | BluBird Rubber Air Hose Reel Dual-Arm 3/8" x 50'   | 3/8″ | 50′    | 3/8" Male-NPT     |
| 6         | BBRDA3875  | 10012904 | BluBird Rubber Air Hose Reel Dual-Arm 3/8" x 75'   | 3/8″ | 75′    | 3/8" Male-NPT     |
| 6         | BBRDA38100 | 10010501 | BluBird Rubber Air Hose Reel Dual-Arm 3/8" x 100'  | 3/8″ | 100′   | 3/8" Male-NPT     |
| 6         | BBRDA1250  | 10010497 | BluBird Rubber Air Hose Reel Dual-Arm 1/2" x 50'   | 1/2″ | 50′    | 2 x 1/2" Male-NPT |
| 6         | BBRDA1275  | 10012903 | BluBird Rubber Air Hose Reel Dual-Arm 1/2" x 75'   | 1/2″ | 75′    | 1/2" Male-NPT     |
| 6         | BBRDA12100 | 10010494 | BluBird Rubber Air Hose Reel Dual-Arm 1/2" x 100'  | 1/2" | 100′   | 1/2" Male-NPT     |
| 6         | BBRDA3450  | 10010478 | BluBird Rubber Air Hose Reel Dual-Arm 3/4" x 50'   | 3/4″ | 50′    | 3/4" Male NPT     |
|           |            |          |                                                    |      |        |                   |