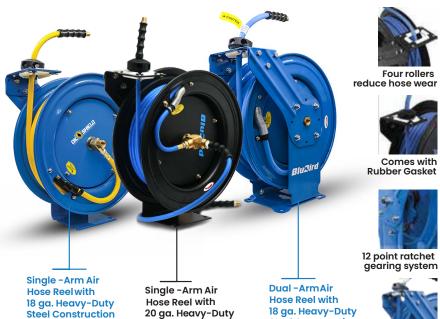

Steel Construction

18 ga. Heavy-Duty Steel Construction

Dual -Arm Construction for Extreme Stablility

Available Hose I.D. (in.): 3/8, 1/2, 3/4 Available Hose Length (ft.): 25, 50, 75, 100

www.blubirdindustries.com | sales@blubirdindustries.com | tel:+1.844.769.4673

## **Reel Features**

- Unmatched 2-year warranty
- 20/18 gauge powder-coated steel construction
- 12 point ratchet system which helps lock out the hose at shorter lengths
- Specialised internal system reduces the spring vibration, enables quieter operations & extends the life of spring
- Includes 3' Lead-in hose