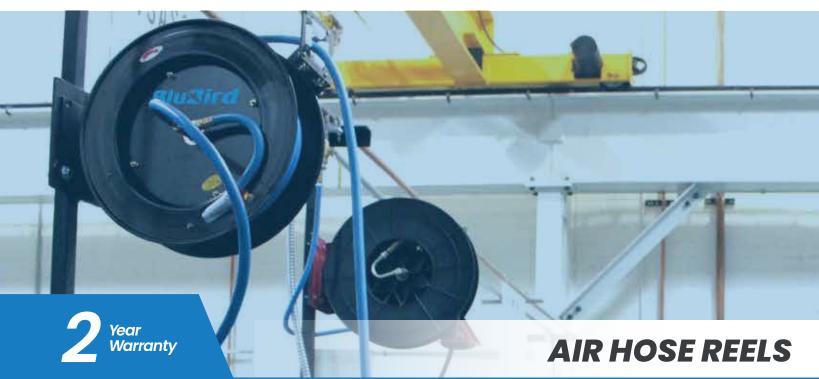

## 18/20 GAUGE AIR HOSE REEL

- Auto-retractable hose reel
- 12 Pt. ratchet system locks hose at shorter distances
- Heavy-duty spring vibration
  resistant mechanism
- Professional grade steel construction with brass fittings
- Corrosion resistant powder-coat finish
- All-weather year-round use
- Ceiling, wall, floor, rigs & trailer mountable

## **Mounting Options**

Trucks & Trailers

www.blubirdindustries.com | sales@blubirdindustries.com | tel: +1.844.769.4673 30 N Gould St, Ste 4025 Sheridan, WY 82801 RMX is the only company in the world that manufactures both the hoses and the auto- retractable reels. The BluBird heavy-duty retractable reels are constructed using 18g steel which is then powder-coated giving it superior resistance to rubbing, flaking and rust. These reels are equipped with a powerful, heavy duty steel spring along with a class leading 12pt ratchet system that helps lock out the hose at shorter lengths and also enables a smooth auto- rewind. The reels also feature a rubber gasket. BluBird reels are available in both single and dual-arm versions. These reels carry an unmatched 2-year warranty.