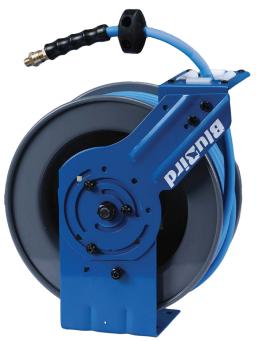

# **ALL-IN-ONE** AIR HOSE REEL

BluBird introduces the All-In-One Hose Reel, combining cutting-edge technologies to provide a versatile, convenient, and safe hose management solution. Engineered with durability and functionality in mind, this reel sets a new standard in the industry. Ideal for various settings including industrial facilities, workshops, or residential spaces. Crafted with high-quality materials, withstands 300 PSI working pressure, and temperatures from -50°F to +190°F. Additional features include a 180 Degree Swivel Mount for enhanced flexibility, a 5-in-1 Coupler for simplified hose connections, and a 1/2 Inch Socket Wrench for convenient assembly and maintenance.