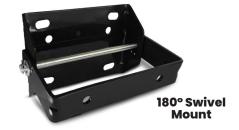

## Additional Accessories Included

### 180° Swivel Mount

Enhance flexibility with easy positioning in various directions

2" Socket Wrench

| Model# | Description |
|--------|-------------|
|        |             |

BBRHD3850-AIO BluBird Heavy-Duty Air Hose Reel All-In-One 3/8" x 50'