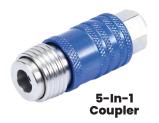

## Additional Accessories Included

### 5-In-1 Coupler

Simplify hose connections with a versatile coupler accommodating different hose sizes