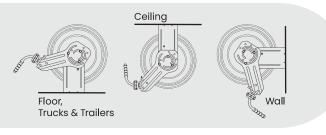

## **Versatile Mounting Options**

Can be mounted on the floor, wall, ceiling, etc., providing flexibility in installation and usage

Experience superior hose management with the BluBird All-In-One Reel

# **Mounting Options:**