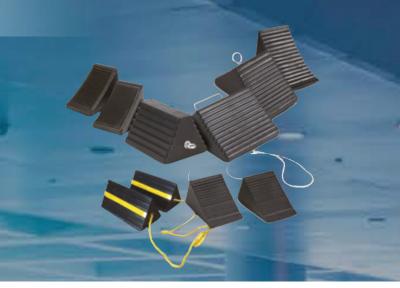

Double Sided Pyramid Wheel Chock with Eye Bolt

Rubber Wheel Chock with Eye Bolt

Rubber Wheel Chock with Handle

Countured Wheel Chock with Eye Bolt

Aircraft Wheel Chocks Rubber

2- Pack of Rubber Wheel Chock with Eye bolt

| Model#  | SKU#     | Description                                       | L X W X H (inches) |
|---------|----------|---------------------------------------------------|--------------------|
| BBRWC01 | 10010530 | Double Sided Pyramid Wheel Chock<br>with Eye bolt | 8.5x 7.25 x 5.5    |
| BBRWC02 | 10010531 | Rubber Wheel Chock with Eye Bolt                  | 8x 5x 4            |
| BBRWC03 | 10010532 | Rubber Wheel Chock with Handle                    | 8x7.5x4            |
| BBRWC04 | 10010533 | Contured Wheel Chock with Eye Bolt                | 10x 7 x 8.5        |
| BBRWC05 | 10010534 | Aircraft Wheel Chocks Rubber                      | 10 x 5x 4.5        |
| BBRWC06 | 10010535 | 2-Pack of Rubber Wheel Chocks<br>with Eyebolt     | 6.5x 4 x4          |
| BBRWC07 | 10010536 | 2-Pk. of Compact Wheel Chocks                     | 5 x 3x 2.75        |