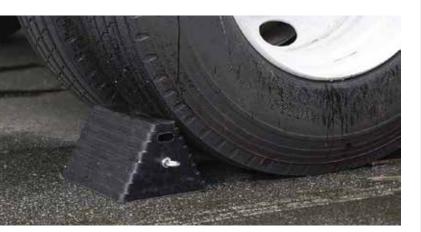

## Heavy-duty rubber constructed wheel chock for lasting life

This Double-Sided Rubber Pyramid Chock allows for fast and easy placement from either side of the tire. Made of heavy-duty rubber with nonslip ridges for a superior grip, the chock is UV-, oil-, salt- and acid-resistant, making it ideal for use in situations with corrosive chemicals. The wide base provides increased stability and rigidity. The included eyebolt makes it easy to carry or to link two chocks together. Sold individually.

## Heavy-duty rubber constructed wheel chock

## **Features**

- Nonslip ridges for a firm grip
- UV-, oil-, salt- and acid-resistant for use in situations with corrosive chemicals
- Includes eyebolt & handles for easy carrying or to connect two chocks
- Wide base for increased stability and rigidity Heavy-duty rubber constructed wheel chock for lasting life