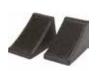

2- Pack of Compact Wheel Chocks

| Model#  | SKU#     | Description                                       | L X W X H (inches) |
|---------|----------|---------------------------------------------------|--------------------|
| BBRWC01 | 10010530 | Double Sided Pyramid Wheel Chock<br>with Eye bolt | 8.5x 7.25 x 5.5    |
| BBRWC02 | 10010531 | Rubber Wheel Chock with Eye Bolt                  | 8x 5x 4            |
| BBRWC03 | 10010532 | Rubber Wheel Chock with Handle                    | 8x7.5x4            |
| BBRWC04 | 10010533 | Contured Wheel Chock with Eye Bolt                | 10x 7 x 8.5        |
| BBRWC05 | 10010534 | Aircraft Wheel Chocks Rubber                      | 10 x 5x 4.5        |
| BBRWC06 | 10010535 | 2-Pack of Rubber Wheel Chocks<br>with Eyebolt     | 6.5x 4 x4          |
| BBRWC07 | 10010536 | 2-Pk. of Compact Wheel Chocks                     | 5 x 3x 2.75        |