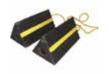

Double Sided Pyramid Wheel Chock with Eye Bolt

Rubber Wheel Chock with Eye Bolt

Rubber Wheel Chock with Handle

Countured Wheel Chock with Eye Bolt

Aircraft Wheel Chocks Rubber

2- Pack of Rubber Wheel Chock with Eye bolt

| Model#  | SKU#     | Description                                       | L X W X H (inches) |
|---------|----------|---------------------------------------------------|--------------------|
| BBRWC01 | 10010530 | Double Sided Pyramid Wheel Chock<br>with Eye bolt | 8.5x 7.25 x 5.5    |
| BBRWC02 | 10010531 | Rubber Wheel Chock with Eye Bolt                  | 8x 5x 4            |
| BBRWC03 | 10010532 | Rubber Wheel Chock with Handle                    | 8x7.5x4            |
| BBRWC04 | 10010533 | Contured Wheel Chock with Eye Bolt                | 10x 7 x 8.5        |
| BBRWC05 | 10010534 | Aircraft Wheel Chocks Rubber                      | 10 x 5x 4.5        |
| BBRWC06 | 10010535 | 2-Pack of Rubber Wheel Chocks<br>with Eyebolt     | 6.5x 4 x4          |
| BBRWC07 | 10010536 | 2-Pk. of Compact Wheel Chocks                     | 5 x 3x 2.75        |