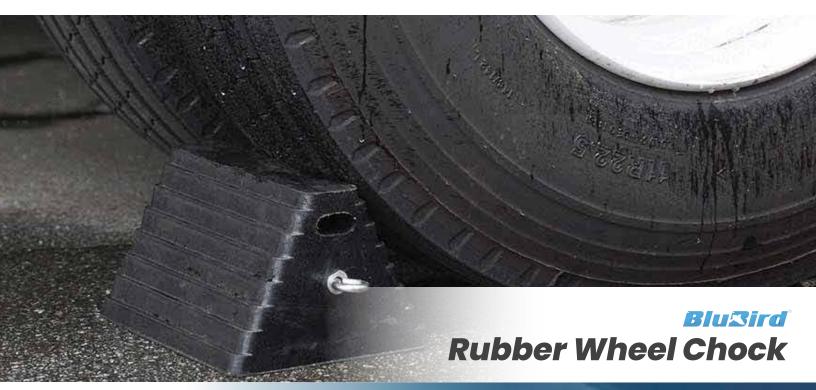

## Heavy-duty rubber constructed wheel chock for lasting life

This Double-Sided Rubber Pyramid Chock allows for fast and easy placement from either side of the tire. Made of heavy-duty rubber with nonslip ridges for a superior grip, the chock is UV-, oil-, salt- and acid-resistant, making it ideal for use in situations with corrosive chemicals. The wide base provides increased stability and rigidity. The included eyebolt makes it easy to carry or to link two chocks together. Sold individually.

## **Bluzird**° Rubber Wheel Chock

## Heavy-duty rubber constructed wheel chock

## **Features**

- Nonslip ridges for a firm grip
- UV-, oil-, salt- and acid-resistant for use in situations with corrosive chemicals
- Includes eyebolt & handles for easy carrying or to connect two chocks
- Wide base for increased stability and rigidity Heavy-duty rubber constructed wheel chock for lasting life