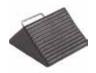

## Heavy-duty rubber constructed wheel chock for lasting life

This Double-Sided Rubber Pyramid Chock allows for fast and easy placement from either side of the tire. Made of heavy-duty rubber with nonslip ridges for a superior grip, the chock is UV-, oil-, salt- and acid-resistant, making it ideal for use in situations with corrosive chemicals. The wide base provides increased stability and rigidity. The included eyebolt makes it easy to carry or to link two chocks together. Sold individually.

## Heavy-duty rubber constructed wheel chock

## **Features**

- Nonslip ridges for a firm grip
- UV-, oil-, salt- and acid-resistant for use in situations with corrosive chemicals
- Includes eyebolt & handles for easy carrying or to connect two chocks
- Wide base for increased stability and rigidity Heavy-duty rubber constructed wheel chock for lasting life