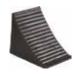

Double Sided Pyramid Wheel Chock with Eye Bolt

Rubber Wheel Chock with Eye Bolt

Rubber Wheel Chock with Handle

Countured Wheel Chock with Eye Bolt

Aircraft Wheel Chocks Rubber

2- Pack of Rubber Wheel Chock with Eye bolt

| Model#  | SKU#     | Description                                       | L X W X H (inches) |
|---------|----------|---------------------------------------------------|--------------------|
| BBRWC01 | 10010530 | Double Sided Pyramid Wheel Chock<br>with Eye bolt | 8.5x 7.25 x 5.5    |
| BBRWC02 | 10010531 | Rubber Wheel Chock with Eye Bolt                  | 8x 5x 4            |
| BBRWC03 | 10010532 | Rubber Wheel Chock with Handle                    | 8x7.5x4            |
| BBRWC04 | 10010533 | Contured Wheel Chock with Eye Bolt                | 10x 7 x 8.5        |
| BBRWC05 | 10010534 | Aircraft Wheel Chocks Rubber                      | 10 x 5x 4.5        |
| BBRWC06 | 10010535 | 2-Pack of Rubber Wheel Chocks<br>with Eyebolt     | 6.5x 4 x4          |
| BBRWC07 | 10010536 | 2-Pk. of Compact Wheel Chocks                     | 5 x 3x 2.75        |