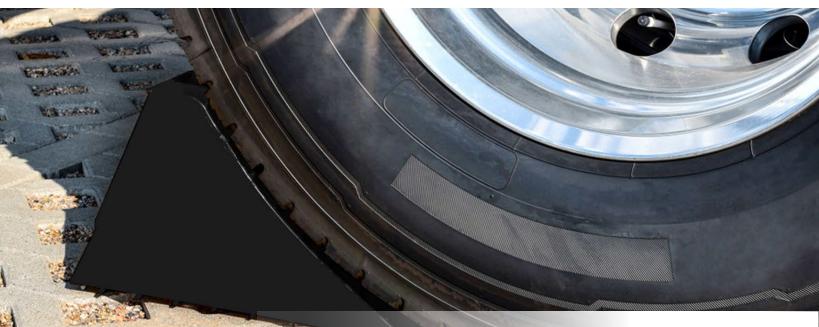

## Heavy-duty rubber constructed wheel chock for lasting life

This Double-Sided Rubber Pyramid Chock allows for fast and easy placement from either side of the tire. Made of heavy-duty rubber with nonslip ridges for a superior grip, the chock is UV-, oil-, salt- and acid-resistant, 'making it ideal for use in situations with corrosive chemicals. The wide base provides increased stability and rigidity. The included eyebolt makes it easy to carry or to link two chocks together. Sold individually.

• Nonslip ridges for a firm grip

- Charles

- UV-, oil-, salt- and acid-resistant for use in situations with corrosive chemicals
- Includes eyebolt & handles for easy carrying or to connect two chocks.
- Wide base for increased stability and rigidity Heavy-duty rubber constructed wheel chock for lasting life.

## Heavy-duty rubber constructed wheel chock

- Nonslip ridges for a firm grip
- UV-, oil-, salt- and acid-resistant for use in situations with corrosive chemicals
- Includes eyebolt & handles for easy carrying or to connect
  two chocks
- Wide base for increased stability and rigidity Heavy-duty rubber constructed wheel chock for lasting life