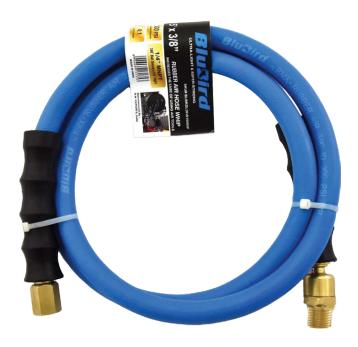

## Safe | Strong | Flexible

- 360° Ball swivel reduces twisting and kinking of hose
- 360° Ball swivel w/ 1/4" Male NPT and a 1/4" Female NPT
- Extreme weather flexibility
- Lightweight, coils easily
- No memory lays flat
- Abrasion resistant
- Kink resistant core design
- 300 PSI working pressure
- 4:1 Safety factor

4-Finger grip bend restrictor

Solid brass fittings that are superior to aircraft aluminum fittings

Ozone resistant

Flexibility in extreme conditions from -50°F to +190°F

High strength polyester woven braided reinforcement

## **Features**

- · Solid brass fittings that are superior to aircraft aluminum fittings
- 360° Ball swivel reduces twisting and kinking of hose
- 100% Rubber construction
- 40% Lighter hose than standard rubber air hoses
- High strength polyester woven braided reinforcement
- 300 PSI working pressure | 4:1 Safety factor
- Maintains integrity under extreme weather conditions
- Flexibility from -50°F to +190°F
- Ozone resistant | Abrasion resistant
- Kink resistant
- 4-Finger grip bend restrictor protects the fittings from damage & offers better control over the hose