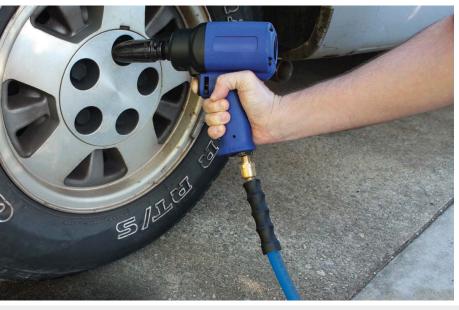

The BluBird Snubber hose is the perfect accessory for your work areas. It keeps the supply hose on the ground and helps prevent a tripping hazard in work areas. The BluBird Snubber hose is made from the same technology of Blubird hose. It has all the features of the Blubird hose. Put one of the Blubird snubber hoses on each tool and make changing out tools quicker and easier as well as keeping your work area safer.