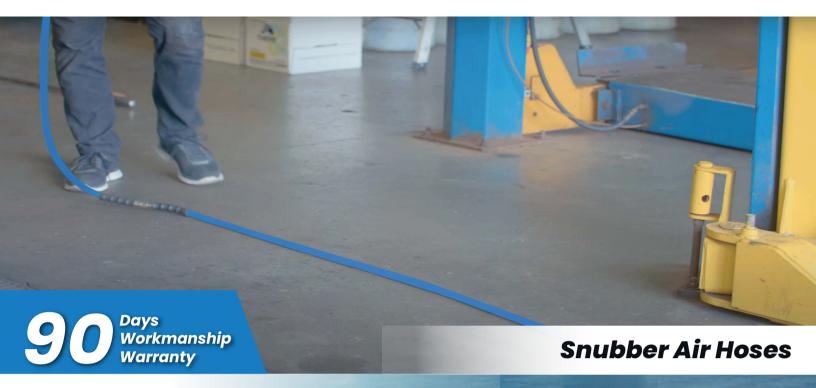

## **9** Days Workmanship Warranty

Perfect for work areas and shops

The BluBird Snubber hose is the perfect accessory for your work areas. It keeps the supply hose on the ground and helps prevent a tripping hazard in work areas. The BluBird Snubber hose is made from the same technology of Blubird hose. It has all the features of the Blubird hose. Put one of the Blubird snubber hoses on each tool and make changing out tools quicker and easier as well as keeping your work area safer.