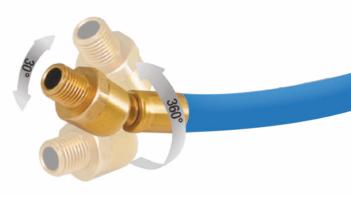

## Safe | Strong | Flexible

- 360° Ball swivel reduces twisting and kinking of hose
- 360° Ball swivel w/ 1/4" Male NPT and a 1/4" Female NPT
- Extreme weather flexibility
- Lightweight, coils easily
- No memory lays flat
- Abrasion resistant
- Kink resistant core design
- 300 PSI working pressure
- 4:1 Safety factor

## **Features**

- · Solid brass fittings that are superior to aircraft aluminum fittings
- 360° Ball swivel reduces twisting and kinking of hose
- 100% Rubber construction
- 40% Lighter hose than standard rubber air hoses
- High strength polyester woven braided reinforcement
- 300 PSI working pressure | 4:1 Safety factor
- Maintains integrity under extreme weather conditions
- Flexibility from -50°F to +190°F
- Ozone resistant | Abrasion resistant
- Kink resistant
- 4-Finger grip bend restrictor protects the fittings from damage & offers better control over the hose