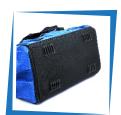

# **DIAGONAL STRAP TOOL BAG**

**BBTB06** 

POCKETS

14 /

The Diagonal Strap Tool Bag by Blubird® is made from tough reinforced fabric with a padded and adjustable shoulder strap for comfort, it also offers a mobile phone pocket plus inner and outer pockets for storing a variety of tools.

#### **FEATURES**

- ▲ Made from reinforced material to minimize wear and tear.
- ▲ Adjustable diagonal shoulder strap.
- ▲ Inner and outer pockets and compartments to secure tools.
- Comes with mobile phone pocket.
- ▲ A see through net pocket for identification badge or notepad.
- Flexible tool storage. Made for contractors, carpenters, plumber, electrician, or cak

Adjustable Shoulder Strap

A see through net pocket.