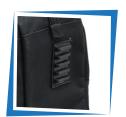

# **TOOL BACKPACK**

**BBTB01** 

**POCKETS** 

The Tool BackPack has 48 pockets & Padded Back Support. It holds A multitude of tools & accessories like drills, pliers, screwdrivers, wrenchsets, & much more.

- ★ Virtually "untearable" stitching
- Rubber foam bottom keeps bag sturdy, protects contents from hard falls
- ▲ Adjustable compression pocket accepts bulky items.
- ₹ 41 pockets inside and 7 pockets outside to organize a wide variety of tools and accessories.
- Comfortable padded back support and shoulder straps with adjustable chest strap.
- ▲ Made with 600D polyester construction sewn together with heavy stitching for maximum durability.

Hard PVC bottom to reduce abrasion.