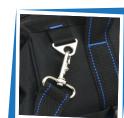

Comfortable Shoulder Strap

Strong P.V.C Base

Triangle D for shoulder support

# LARGE HARD BOTTOM TOOL BAG

BBTB03

**POCKETS** 

31

The Large Hard Bottom mulit-pocketed toolbag comes with 31 Pockets & hard P.V.C Base. A wired mouth keeps the bag open in use with heavy-duty shoulder straps, handles and zips.

#### **FEATURES**

- ★ Virtually "untearable" stitching.
- Contains 12 Inside Pockets, and 19 outside Pockets to organize tools.
- Opens wide for easy access to contents.
- ➤ Padded reinforced web carrying handles and an adjustable shoulder strap, makes it comfortable to carry.
- Heavy duty stitching and bar tacking at all stress points on this tool bag are included for added durability.
- ▲ Made with 600D polyester construction sewn together with heavy stitching for maximum durability.

Heavy Zipper

Adjuster with Shoulder Strap

Hard P.V.C Base