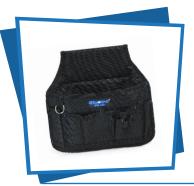

# **BELT TOOL POUCH**

**BBTB09** 

**POCKETS** 

9

Tool Pouch by Blubird® is compact & convenient enough to go anywhere. This tool pouch is just right for jobs where you need to have your essential tools close at hand.

#### **FEATURES**

- ▲ Elastic Loop for tools and accessories
- ★Strong enough to carry all the tools you regularly use.
- ▲ A key ring for easy hanging of keys & 9 pockets for pliers, side cutters and other tools.
- Compact and convenient enough so you can take it with you no matter what the job is.
- ▲Universal-fits in any belt.
- Crafted from 600D polyester black, for extra durability.
- ▲Ideal for electricians, carpenters, craftsmen, HVAC technicians, mechanics, plumbers, drywall workers, gardeners, and others.