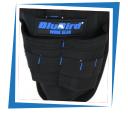

#### **CLOSE UP**

Swivel Clip: for easy move and hanging.

**CORDLESS DRILL HOLSTER** 

**BBTB14** 

**POCKETS** 

The drill holster has a safety strap with a quick-releasebuckle for easy access to your drill. The holster keeps your drill balanced and at the Right angle and at your fingertips.

#### **FEATURES**

- ▲ Made of polyster material for durability.
- Contains multiple outer pockets and sleeves for complete bit organization.
- Compact enough to fit on anyones waist, but big enough to hold most cordless drills
- Safety strap stays out of the way while you're working.
- Closed pockets including 2 large ones for screws, drill extensions, components, and small parts.
- Leastic pockets for quick bit storage and access while you work
- ▲ Double stitching all around the holster to ensure fabrics don't become detached or fray.