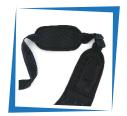

# **BELT TOOL POUCH**

**BBTB09** 

**POCKETS** 

9

Tool Pouch by Blubird® is compact & convenient enough to go anywhere. This tool pouch is just right for jobs where you need to have your essential tools close at hand.

#### **FEATURES**

- ▲ Elastic Loop for tools and accessories
- ★Strong enough to carry all the tools you regularly use.
- ▲ A key ring for easy hanging of keys & 9 pockets for pliers, side cutters and other tools.
- Compact and convenient enough so you can take it with you no matter what the job is.
- ▲Universal-fits in any belt.
- Crafted from 600D polyester black, for extra durability.
- ▲Ideal for electricians, carpenters, craftsmen, HVAC technicians, mechanics, plumbers, drywall workers, gardeners, and others.