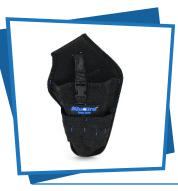

#### **CLOSE UP**

Swivel Clip: for easy move and hanging.

**CORDLESS DRILL HOLSTER** 

**BBTB14** 

**POCKETS** 

The drill holster has a safety strap with a quick-releasebuckle for easy access to your drill. The holster keeps your drill balanced and at the Right angle and at your fingertips.

#### **FEATURES**

- ▲ Made of polyster material for durability.
- Contains multiple outer pockets and sleeves for complete bit organization.
- Compact enough to fit on anyones waist, but big enough to hold most cordless drills
- Safety strap stays out of the way while you're working.
- Closed pockets including 2 large ones for screws, drill extensions, components, and small parts.
- Leastic pockets for quick bit storage and access while you work
- ▲ Double stitching all around the holster to ensure fabrics don't become detached or fray.