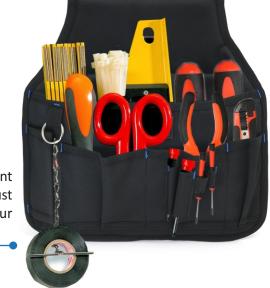

# **TOOL POUCH**

**BBTB07** 

**POCKETS** 

11

A superior quality, heavy-duty nail and tool bag with 2 main pockets, 2 additional upper pockets, and 7 smaller pockets and sleeve to hold your nails, fasteners and tools.

#### **FEATURES**

- ▲Designed for multiple fastener storage.
  ▲Tool bag includes one steel hammer loop and one measuring tape clip.
- ▲600D Polyester Cloth. Long wearing durability & waterproof.
- ★Sleeve for pry bar or combination square.
- Extra thick bottom for bearing the large weight.
- ▲Perfect for Carpenters and Electricians.