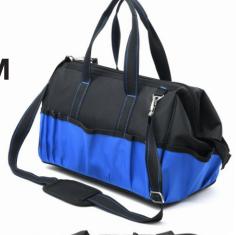

# LARGE HARD BOTTOM TOOL BAG

BBTB03

**POCKETS** 

31

The Large Hard Bottom mulit-pocketed toolbag comes with 31 Pockets & hard P.V.C Base. A wired mouth keeps the bag open in use with heavy-duty shoulder straps, handles and zips.

#### **FEATURES**

- ★ Virtually "untearable" stitching.
- Contains 12 Inside Pockets, and 19 outside Pockets to organize tools.
- Opens wide for easy access to contents.
- ➤ Padded reinforced web carrying handles and an adjustable shoulder strap, makes it comfortable to carry.
- Heavy duty stitching and bar tacking at all stress points on this tool bag are included for added durability.
- ▲ Made with 600D polyester construction sewn together with heavy stitching for maximum durability.