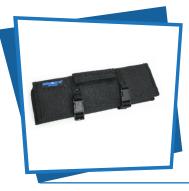

# **TOTE BAG COMBO**

**BBTB04** 

**POCKETS** 

1

The 2 Pack combination includes two bags to separate and organizes small odds and ends, loose parts, hand tools, fasteners, fittings and small parts. It also features strong black web carry handles.

#### **FEATURES**

- Separate and organize your small parts and hand tools with these medium and large utility bags.
- Strong web carry handles on these utility bags will last through many jobs.
- Reinforced bottom panels for added durability.
- Designed for plumbers, electricians, maintenance personnel, paint and general contractors.