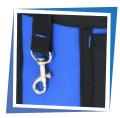

penters, craftsmen, HVAC technicians, mechanics, plumbers, drywall workers, gardeners, and others.

#### **CLOSE UP**



Key ring to hold keys.



Elasticated loop for tools.



# **BELT POCKET TOOL POUCH**

**BBTB10** 

**POCKETS** 

4

The Belt Pocket Tool Pouch by Blubird® is compact and comes with special reinforced material, it is convenient enough to go anywhere.

#### **FEATURES**

- ▲ Different size pockets for storage and organisation of tools and other small objects.
- ★ Keeps the tools easily accessible
- ▲ Slides easily onto your work belt allowing you to have your tools right at your fingertips.
- ▲ Includes Dog Hook for: tape measure and keys.
- Universal-fits in any belt.
- Heavy duty stitching and bar tacking at all stress points on this pouch are included for durability.



Dog hook for keys.







# **NAIL POUCH**

**BBTB11** 

**POCKETS** 

1

This Nail Pouch or pocket is constructed with 600D Polyester with heavy stitching for maximum durability and is used for holding Nails, screws & fasteners.

#### **FEATURES**

- ▲ Impenetrable double layer hard-wearing fabric.
- Perfect for nails & small tools.
- ▲ Special shape helps prevent holes
- ★ High capacity
- Universal Fits in any belt.
- ▲ Ideal for Construction workers, roofers, maintenance workers, plumbers.

#### **CLOSE UP**



Special shape to prevent holes.



### **TOOL ROLL POUCH**

**BBTB12** 

**POCKETS** 

36

The 36 pockets - Tool Roll Pouch comes with the heavy-duty elastic strap that keeps tools in place and it neatly organize variety of hand tools.

#### **FEATURES**

- ▲ 36 Pockets gives p