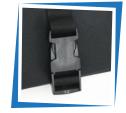

Comfortable Shoulder Strap

Strong P.V.C Base

Triangle D for shoulder support

Heavy Zipper

Adjuster with Shoulder Strap

Hard P.V.C Base