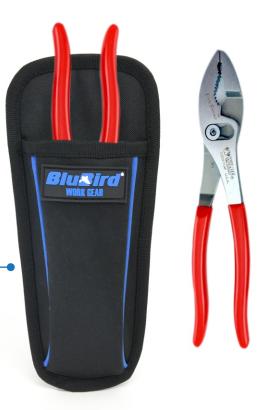

# **PLIER POUCH**

**BBTB15** 

**POCKETS** 

1

The Plier Pouch by Blubird® is a high quality tool holder for pliers, snips, and other tools. Constructed of 600D polyester and heavy duty stitching for added durability

#### **FEATURES**

- ▲ Made from 600D polyester.
- ★ Holds Pliers and snips.
- ★ Suitable for contractors and mechanics