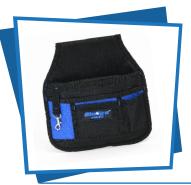

# **BELT TOOL POUCH**

**BBTB09** 

**POCKETS** 

9

Tool Pouch by Blubird® is compact & convenient enough to go anywhere. This tool pouch is just right for jobs where you need to have your essential tools close at hand.

#### **FEATURES**

- ▲ Elastic Loop for tools and accessories
- ★Strong enough to carry all the tools you regularly use.
- ▲ A key ring for easy hanging of keys & 9 pockets for pliers, side cutters and other tools.
- Compact and convenient enough so you can take it with you no matter what the job is.
- ▲Universal-fits in any belt.
- Crafted from 600D polyester black, for extra durability.
- ▲Ideal for electricians, carpenters, craftsmen, HVAC technicians, mechanics, plumbers, drywall workers, gardeners, and others.