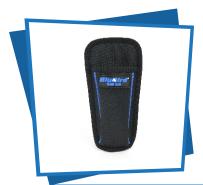

# **PLIER POUCH**

**BBTB15** 

**POCKETS** 

1

The Plier Pouch by Blubird® is a high quality tool holder for pliers, snips, and other tools. Constructed of 600D polyester and heavy duty stitching for added durability

#### **FEATURES**

- ▲ Made from 600D polyester.
- ★ Holds Pliers and snips.
- ★ Suitable for contractors and mechanics