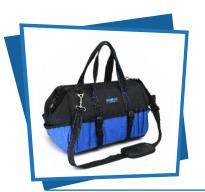

# HARD BOTTOM TOOL BAG

**BBTB02** 

**POCKETS** 

Hard Bottom mulit-pocketed toolbag by Blubird® comes with hard P.V.C base. A wired mouth keeps the bag open in use. It also has heavy-duty shoulder straps, handles and zips.

#### **FEATURES**

- ▲ Made from special reinforced material.
- ▲ Hard polyethylene bottom is wear resistant and water repellent.
- ▲ Inner and outer pockets to organize tools & accessories.
- A Padded reinforced web carrying handles and an adjustable shoulder strap, makes it comfortable to carry.
- Heavy duty stitching and bar tacking at all stress points on this tool bag are included for added durability.
- Outer straps to secure bulky tools.