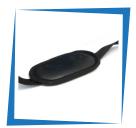

#### **CLOSE UP**

Swivel Clip: for easy move and hanging.

**CORDLESS DRILL HOLSTER** 

**BBTB14** 

**POCKETS** 

The drill holster has a safety strap with a quick-releasebuckle for easy access to your drill. The holster keeps your drill balanced and at the Right angle and at your fingertips.

#### **FEATURES**

- ▲ Made of polyster material for durability.
- Contains multiple outer pockets and sleeves for complete bit organization.
- Compact enough to fit on anyones waist, but big enough to hold most cordless drills
- Safety strap stays out of the way while you're working.
- Closed pockets including 2 large ones for screws, drill extensions, components, and small parts.
- Leastic pockets for quick bit storage and access while you work
- ▲ Double stitching all around the holster to ensure fabrics don't become detached or fray.