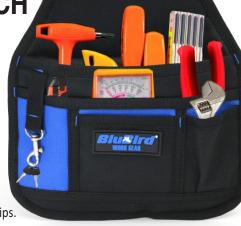

# **BELT TOOL POUCH**

**BBTB09** 

**POCKETS** 

9

Tool Pouch by Blubird® is compact & convenient enough to go anywhere. This tool pouch is just right for jobs where you need to have your essential tools close at hand.

#### **FEATURES**

- ▲ Elastic Loop for tools and accessories
- ★Strong enough to carry all the tools you regularly use.
- ▲ A key ring for easy hanging of keys & 9 pockets for pliers, side cutters and other tools.
- Compact and convenient enough so you can take it with you no matter what the job is.
- ▲Universal-fits in any belt.
- Crafted from 600D polyester black, for extra durability.
- ▲Ideal for electricians, carpenters, craftsmen, HVAC technicians, mechanics, plumbers, drywall workers, gardeners, and others.

#### **CLOSE UP**

Key ring to hold keys.

Elasticated loop for tools.