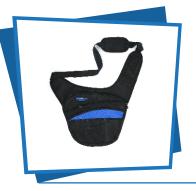

# **DIAGONAL STRAP TOOL BAG**

**BBTB06** 

POCKETS

14 /

The Diagonal Strap Tool Bag by Blubird® is made from tough reinforced fabric with a padded and adjustable shoulder strap for comfort, it also offers a mobile phone pocket plus inner and outer pockets for storing a variety of tools.

#### **FEATURES**

- ▲ Made from reinforced material to minimize wear and tear.
- ▲ Adjustable diagonal shoulder strap.
- ▲ Inner and outer pockets and compartments to secure tools.
- Comes with mobile phone pocket.
- ▲ A see through net pocket for identification badge or notepad.
- Flexible tool storage. Made for contractors, carpenters, plumber, electrician, or cak