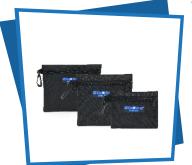

# **MULTI-PURPOSE CLIP-ON ZIPPERED POLY BAGS, 3 PACK**

**BBTB13** 

**POCKETS** 

The Multi-purpose, clip-on poly bags are made of polyester fabric and have durable clips to hang them onto tool bags & belt loops. The Pouches are perfect for fasteners, drill bits and small tools.

- ★ Handy pouches.
- Great for organizing & storing small connectors, tools parts & other small items.
- Small pouches are great for drill bits.
- ▲ Swivel clips to hang on tool bags and belt loops. Easily removeable.
- ▲ Made with 600D polyester construction.
- Carry and organize all misc. parts, tools and accessories in these multi-purpose clip-on poly bags.

#### **CLOSE UP**

Swivel Clip: for easy move and hanging.

**CORDLESS DRILL HOLSTER** 

**BBTB14** 

**POCKETS** 

The drill holster has a safety strap with a quick-releasebuckle for easy access to your drill. The holster keeps your drill balanced and at the Right angle and at your fingertips.