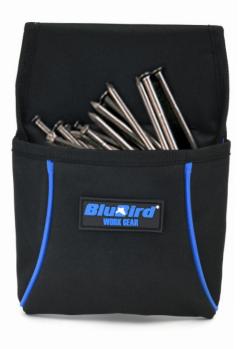

# **TOOL POUCH**

**BBTB07** 

**POCKETS** 

11

A superior quality, heavy-duty nail and tool bag with 2 main pockets, 2 additional upper pockets, and 7 smaller pockets and sleeve to hold your nails, fasteners and tools.

#### **FEATURES**

- ▲Designed for multiple fastener storage.
  ▲Tool bag includes one steel hammer loop and one measuring tape clip.
- ▲600D Polyester Cloth. Long wearing durability & waterproof.
- ★Sleeve for pry bar or combination square.
- Extra thick bottom for bearing the large weight.
- ▲Perfect for Carpenters and Electricians.

Metal Hammer loop

Extra thick ends.

Measuring tape clip.