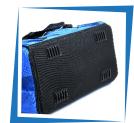

# HARD BOTTOM TOOL BAG

**BBTB02** 

**POCKETS** 

Hard Bottom mulit-pocketed toolbag by Blubird® comes with hard P.V.C base. A wired mouth keeps the bag open in use. It also has heavy-duty shoulder straps, handles and zips.

#### **FEATURES**

- ▲ Made from special reinforced material.
- ▲ Hard polyethylene bottom is wear resistant and water repellent.
- ▲ Inner and outer pockets to organize tools & accessories.
- A Padded reinforced web carrying handles and an adjustable shoulder strap, makes it comfortable to carry.
- Heavy duty stitching and bar tacking at all stress points on this tool bag are included for added durability.
- Outer straps to secure bulky tools.

Comfortable Shoulder Strap

Strong P.V.C Base

Triangle D for shoulder support