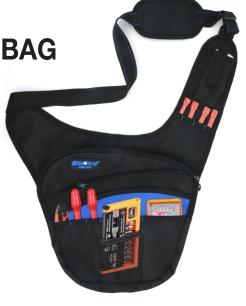

# **TOOL BACKPACK**

**BBTB01** 

**POCKETS** 

The Tool BackPack has 48 pockets & Padded Back Support. It holds A multitude of tools & accessories like drills, pliers, screwdrivers, wrenchsets, & much more.

- ★ Virtually "untearable" stitching
- Rubber foam bottom keeps bag sturdy, protects contents from hard falls
- ▲ Adjustable compression pocket accepts bulky items.
- ₹ 41 pockets inside and 7 pockets outside to organize a wide variety of tools and accessories.
- Comfortable padded back support and shoulder straps with adjustable chest strap.
- ▲ Made with 600D polyester construction sewn together with heavy stitching for maximum durability.