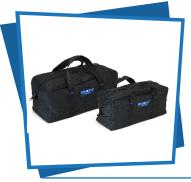

# LARGE HARD BOTTOM TOOL BAG

BBTB03

**POCKETS** 

31

The Large Hard Bottom mulit-pocketed toolbag comes with 31 Pockets & hard P.V.C Base. A wired mouth keeps the bag open in use with heavy-duty shoulder straps, handles and zips.

#### **FEATURES**

- ★ Virtually "untearable" stitching.
- Contains 12 Inside Pockets, and 19 outside Pockets to organize tools.
- Opens wide for easy access to contents.
- ➤ Padded reinforced web carrying handles and an adjustable shoulder strap, makes it comfortable to carry.
- Heavy duty stitching and bar tacking at all stress points on this tool bag are included for added durability.
- ▲ Made with 600D polyester construction sewn together with heavy stitching for maximum durability.