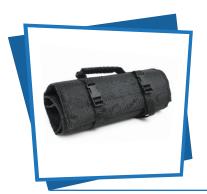

# MULTI POCKET TOOL ROLL ORGANIZER

BBTB05

**POCKETS** 

32

The Multi Pocket Tool Roll organizer is a perfect organization system to keep all your wrenches and other small tools organized and together.

#### **FEATURES**

- ▲ Durable & easy to use.
- Constructed of 600D Polyester with quick open buckles.
- Organize your tools such as wrenches, screwdrivers, pliers, allen wrenches, and more.
- Rolls up to a compact size with a top handle for easy carrying.
- ▲ An internal elastic strap helps secure your tools in place when you unfold the tool roll.
- ➤ Perfect whether you are a contractor, carpenter, HVAC repairman, plumber, framer, electrician, or cable & audio visual installer.

#### **CLOSE UP**

Quick Open buckles.

Internal elastic strap to secure tools.