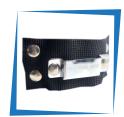

pocket for identification badge or notepad.
- Flexible tool storage. Made for contractors, carpenters, plumber, electrician, or cak



Adjustable Shoulder Strap



A see through net pocket.







# **TOOL POUCH**

**BBTB07** 

**POCKETS** 

11

A superior quality, heavy-duty nail and tool bag with 2 main pockets, 2 additional upper pockets, and 7 smaller pockets and sleeve to hold your nails, fasteners and tools.

#### **FEATURES**

- ▲Designed for multiple fastener storage.
  ▲Tool bag includes one steel hammer loop and one measuring tape clip.
- ▲600D Polyester Cloth. Long wearing durability & waterproof.
- ★Sleeve for pry bar or combination square.
- Extra thick bottom for bearing the large weight.
- ▲Perfect for Carpenters and Electricians.



Metal Hammer loop



Extra thick ends.



Measuring tape clip.

# **MULTIPOCKET TOOL APRON**

**BBTB08** 

**POCKETS** 

14

The Multipocket Tool Apron is made from 600D polyester cloth, a special reinforced material in black. It features an adjustable neck & waist fastening system with sturdy quick release back fasteners.

#### **FEATURES**

- ★ The apron is made from 600D polyester cloth in Black.
- ▲ Double thickness fabric prevents holes and wear.
- ▼ Two layers of front pockets.
- 🛋 A see through net chest pocket for identification badge or notepad, plus 3 pen holder small pockets
- ▲ Soft-feel neck loop with fully adjustable velcro to get the perfect fit.
- ▲ Ajustable sturdy quick release back fastening with ajustable waist & neck size.



Soft feel neck loop



A see through net pocket with pen holder





# **BELT TOOL