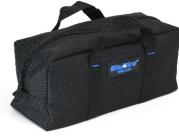

# LARGE HARD BOTTOM TOOL BAG

BBTB03

**POCKETS** 

31

The Large Hard Bottom mulit-pocketed toolbag comes with 31 Pockets & hard P.V.C Base. A wired mouth keeps the bag open in use with heavy-duty shoulder straps, handles and zips.

#### **FEATURES**

- ★ Virtually "untearable" stitching.
- Contains 12 Inside Pockets, and 19 outside Pockets to organize tools.
- Opens wide for easy access to contents.
- ➤ Padded reinforced web carrying handles and an adjustable shoulder strap, makes it comfortable to carry.
- Heavy duty stitching and bar tacking at all stress points on this tool bag are included for added durability.
- ▲ Made with 600D polyester construction sewn together with heavy stitching for maximum durability.

Heavy Zipper

Adjuster with Shoulder Strap

Hard P.V.C Base