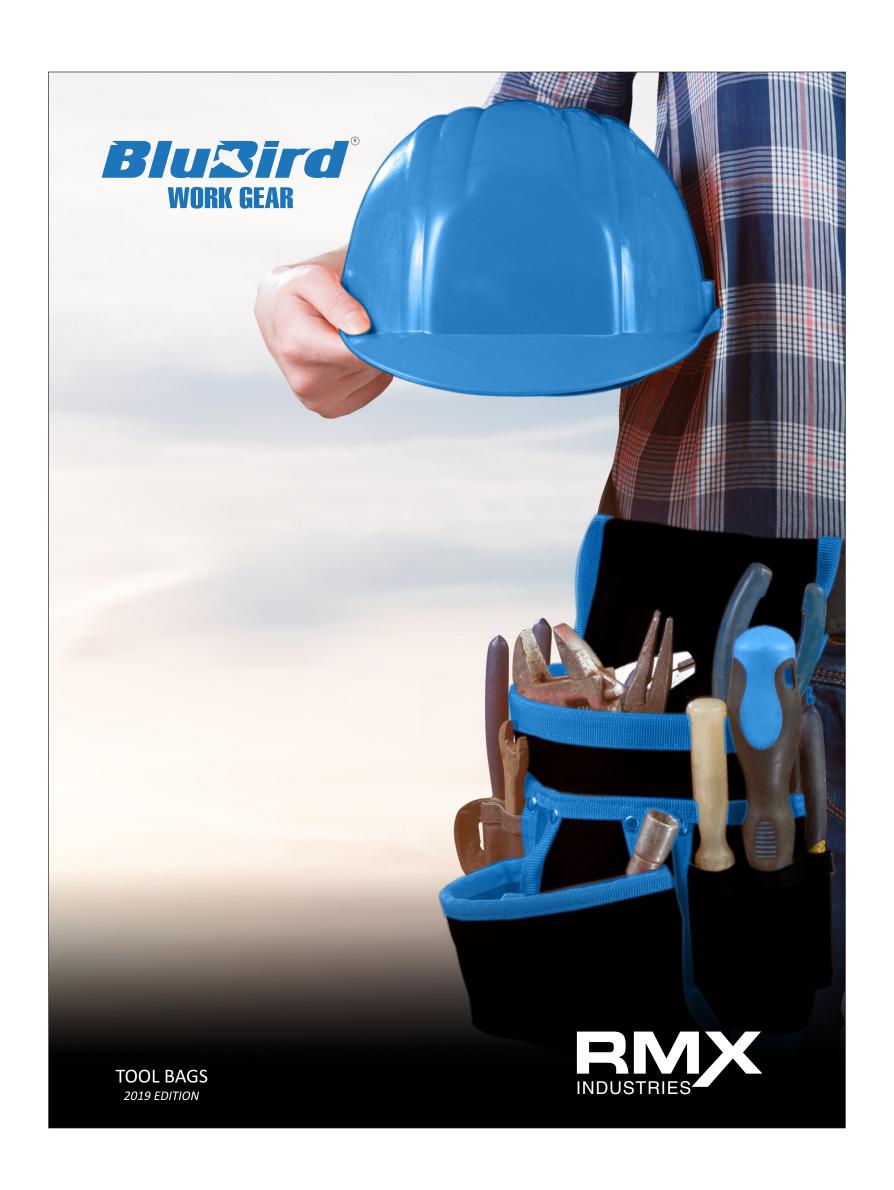

# **TOOL BACKPACK**

**BBTB01** 

**POCKETS** 

The Tool BackPack has 48 pockets & Padded Back Support. It holds A multitude of tools & accessories like drills, pliers, screwdrivers, wrenchsets, & much more.

- ★ Virtually "untearable" stitching
- Rubber foam bottom keeps bag sturdy, protects contents from hard falls
- ▲ Adjustable compression pocket accepts bulky items.
- ₹ 41 pockets inside and 7 pockets outside to organize a wide variety of tools and accessories.
- Comfortable padded back support and shoulder straps with adjustable chest strap.
- ▲ Made with 600D polyester construction sewn together with heavy stitching for maximum durability.

Hard PVC bottom to reduce abrasion.