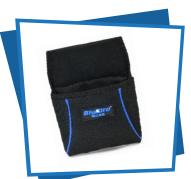

# **BELT POCKET TOOL POUCH**

**BBTB10** 

**POCKETS** 

4

The Belt Pocket Tool Pouch by Blubird® is compact and comes with special reinforced material, it is convenient enough to go anywhere.

#### **FEATURES**

- ▲ Different size pockets for storage and organisation of tools and other small objects.
- ★ Keeps the tools easily accessible
- ▲ Slides easily onto your work belt allowing you to have your tools right at your fingertips.
- ▲ Includes Dog Hook for: tape measure and keys.
- Universal-fits in any belt.
- Heavy duty stitching and bar tacking at all stress points on this pouch are included for durability.

Dog hook for keys.