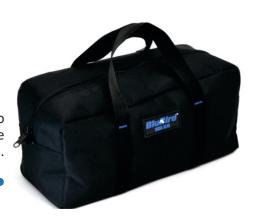

# LARGE HARD BOTTOM TOOL BAG

BBTB03

**POCKETS** 

31

The Large Hard Bottom mulit-pocketed toolbag comes with 31 Pockets & hard P.V.C Base. A wired mouth keeps the bag open in use with heavy-duty shoulder straps, handles and zips.

#### **FEATURES**

- ★ Virtually "untearable" stitching.
- Contains 12 Inside Pockets, and 19 outside Pockets to organize tools.
- Opens wide for easy access to contents.
- ➤ Padded reinforced web carrying handles and an adjustable shoulder strap, makes it comfortable to carry.
- Heavy duty stitching and bar tacking at all stress points on this tool bag are included for added durability.
- ▲ Made with 600D polyester construction sewn together with heavy stitching for maximum durability.

Heavy Zipper

Adjuster with Shoulder Strap

Hard P.V.C Base