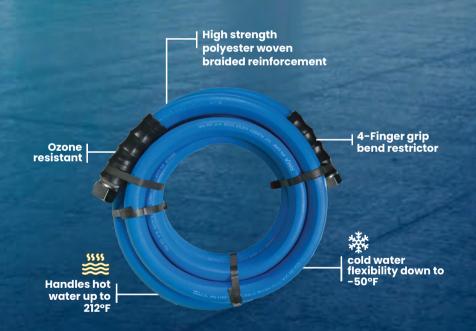

## **40% LIGHTER**

than traditional rubber water hose

- 3/4" GHT plated brass fittings
- 500 PSI minimum burst pressure
- Maintains integrity under extreme weather conditions
- Abrasion resistant
- Kink resistant
- All weather flexibility
- Handles hot water up to 212°F

## Better Water Flow Helps To Prevent Cavitation In The Engine

- 100% Rubber Construction
- 3/4" GHT plated brass fittings
- High strength polyester woven braided reinforcement

**Pressure Washer Inlet Hose** 

- · 500 PSI minimum burst pressure
- Handles hot water up to 212°F
- Maintains integrity under extreme weather conditions
- Flexibility from -50° F to +190° F
- Ozone resistant | Abrasion resistant | Kink resistant
- 4-Finger grip bend restrictor for better use & easier control over the hose