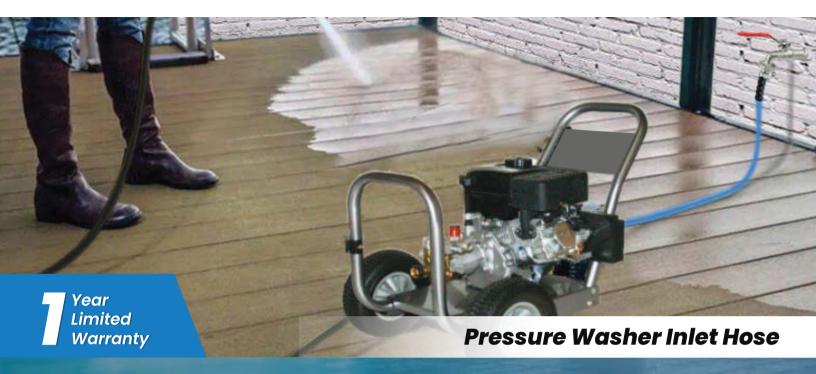

## Better Water Flow Helps To Prevent Cavitation In The Engine

- 100% Rubber Construction
- 3/4" GHT plated brass fittings
- High strength polyester woven braided reinforcement

**Pressure Washer Inlet Hose** 

The BluShield In-let Hose is the perfect addition to your pressure washer set-up. Your pressure washer needs water in and the larger the diameter of your inlet hose the greater water flow is into your pressure washer. This means less interruption of the flow of water and allows your pressure washer to operate more efficiently. The BluShield In-let Hose is 100% rubber and is the lightest, strongest, most flexible rubber water hose available anywhere.