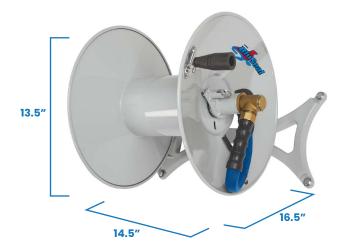

# **18 GAUGE HEAVY-DUTY CONSTRUCTION**

The BluSeal Manual Water Hose Reel is the perfect solution for organized, efficient hose storage, designed to hold up to 150 feet of garden hose. Constructed with 18-gauge heavy-duty steel and finished with a durable powder coating, this wall-mounted hose reel offers unmatched durability and performance in any environment. The flexible mounting options allow for installation parallel or perpendicular to the wall, and the left or right-hand orientation ensures optimal convenience for your space. Equipped with a 6-foot leader hose and a solid brass connection, this reel minimizes leaks and extends the lifespan of your hose.

### **Reel Features :**

- 1-Year unmatched warranty on reel
- Parallel or perpendicular mounting on a wall
- Powder-coated heavy-duty steel construction
- Solid brass swivel prevents against leaks
- Hand crank with spring loaded axle for easy winding
- Included 6' lead-in hose
- Holds 5/8" x 150' (hose not included)