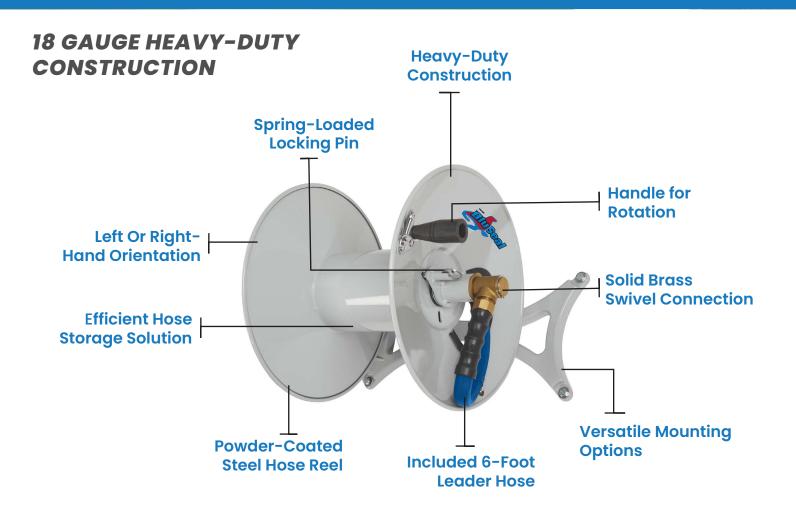

# **18 GAUGE HEAVY-DUTY CONSTRUCTION**

The BluSeal Manual Water Hose Reel is the perfect solution for organized, efficient hose storage, designed to hold up to 150 feet of garden hose. Constructed with 18-gauge heavy-duty steel and finished with a durable powder coating, this wall-mounted hose reel offers unmatched durability and performance in any environment. The flexible mounting options allow for installation parallel or perpendicular to the wall, and the left or right-hand orientation ensures optimal convenience for your space. Equipped with a 6-foot leader hose and a solid brass connection, this reel minimizes leaks and extends the lifespan of your hose.

#### **Heavy-Duty Construction**

Made of 18-gauge powder-coated steel for maximum durability and resistance to corrosion

# **Versatile Mounting Options**

Can be mounted parallel or perpendicular to the wall for flexibility in installation.

#### **Solid Brass Swivel Connection**

Prevents leaks and ensures long-lasting use.

# Left or Right-Hand Orientation

Designed to accommodate various user preferences and space configurations.

#### **Included 6-Foot Leader Hose**

Provides additional flexibility for easy connection to your water source.

# Spring-Loaded Locking Pin

Allows you to lock the drum in place at the desired hose length.