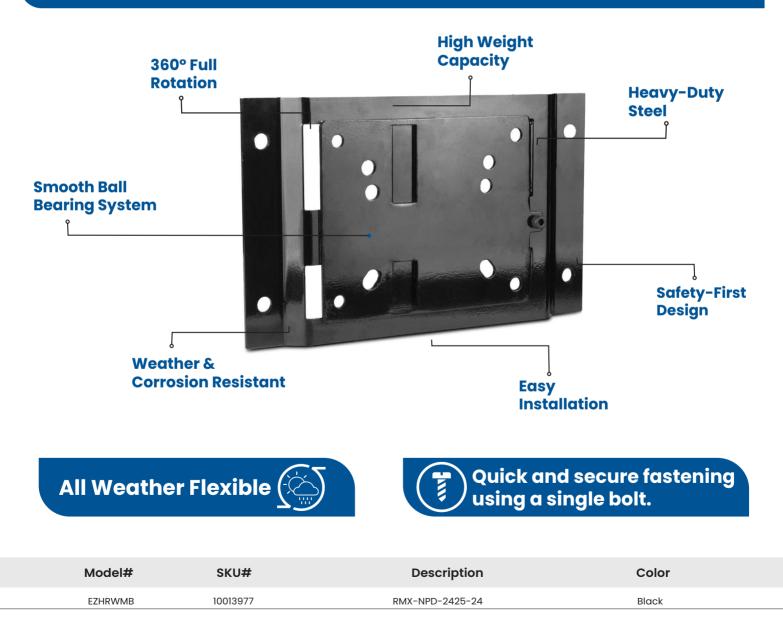

# **EZ-Hose Reel Wall Mount Bracket**

The EZ Hose Reel Mount Bracket is an innovative mounting solution designed for effortless installation and secure attachment of hose reels. Featuring a precision sliding plate mechanism and single-bolt locking system, this bracket ensures quick setup, stability, and easy reel maintenance. Built from high-strength powder-coated steel, it offers corrosion resistance and durability for indoor and outdoor applications.

### Features & Benefits:

- Precision Sliding Mechanism
- Reduces installation errors and simplifies alignment.
- Multiple pre-drilled slots and holes ensure compatibility with various hose reels.
- Designed for Small SA, Small Wide SA, Medium SA, and Medium DA reels.
- Quick and secure fastening using a single bolt.
- Prevents vibrations, ensuring reel stability during use.
- Material: High-strength powder-coated steel for corrosion resistance.
- Withstands harsh environmental and operational conditions.
- Effortless installation and removal for maintenance or relocation.
- Mounting Holes: 12 mm for secure attachment.
- Max Weight Capacity: 50 Kg (110 lbs).
- Working Temperature: -40°F to 150°F.