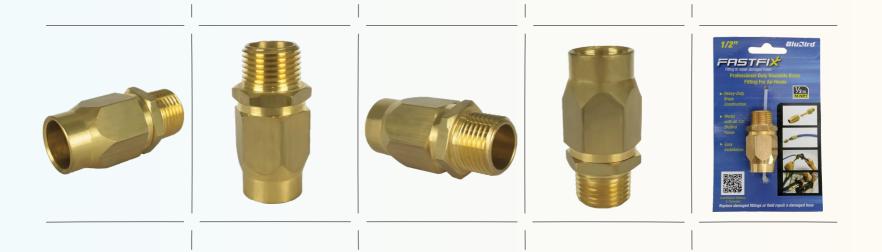

## Fast Fix 1/2"

## Air Hose Assembly Fitting – Durable & Reliable

Enhance Your Hose Reel experience with the 1/2" NPT Brass Swivel Fitting

The Fast Fix 1/2" Air Hose Assembly Repair Fitting (FFFX12) is the ultimate solution for repairing damaged or leaking air hoses. Featuring a 1/2" MNPT Fixed Connector, this fitting is precision-engineered to create a secure and durable seal that prevents leaks and ensures your air tools perform at their best. Constructed from heavy-duty brass, it's built to withstand tough environments, making it an ideal choice for industrial, automotive, and construction applications. Designed for quick and easy installation, this repair fitting reduces downtime and keeps your tools running efficiently. Whether you're working with a high-pressure air hose or a lightweight rubber hose, this fitting is a dependable addition to your air tool setup.

EATURES

{Heavy Duty Brass Construction}

{Easy Installation}

{Quick Disassembly}

{Minimizes Leaks}

{Works with 1/4" Air Hoses}

| SKU#     | MODEL# | I.D  | DESCRIPTION                                |
|----------|--------|------|--------------------------------------------|
| 10010718 | FFFX12 | 1/2" | Fast Fix 1/2" Air Hose<br>Assembly Fitting |