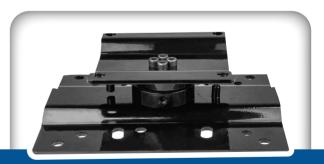

### **Compatibility & Applications**

• Material: Mild Steel (MS), powder-coated for corrosion resistance

282.42 mm

- Mount Type: Floor Mount with 360° non-continuous swivel
- Compatible Reel Sizes: Small SA, Medium DA, Small Wide SA, Medium SA, Large SA, XL DA
- Max Weight Capacity: 80 kg (176 lbs)
- Surface Finish: Glossy powder-coated black
- Mounting Holes: 4 pre-drilled holes, 12mm diameter
- Fasteners Included: M10 x 25mm (4 pieces)
- Operating Temperature: -40°F to 150°F

### **Key Features & Benefits**

- 360° Swivel Action: Access your hose from any direction with smooth, controlled rotation.
- Heavy-Duty Durability: Constructed from powder-coated carbon steel, ensuring corrosion resistance and long-lasting performance.
- **High Load Capacity**: Supports up to 80 kg (176 lbs), making it ideal for professional and industrial applications.
- Universal Compatibility: Fits a wide range of hose reel sizes from 1/4" to 1/2" hose diameters.
- Fast & Secure Installation: Comes with pre-drilled mounting holes and includes all necessary fasteners for quick setup.