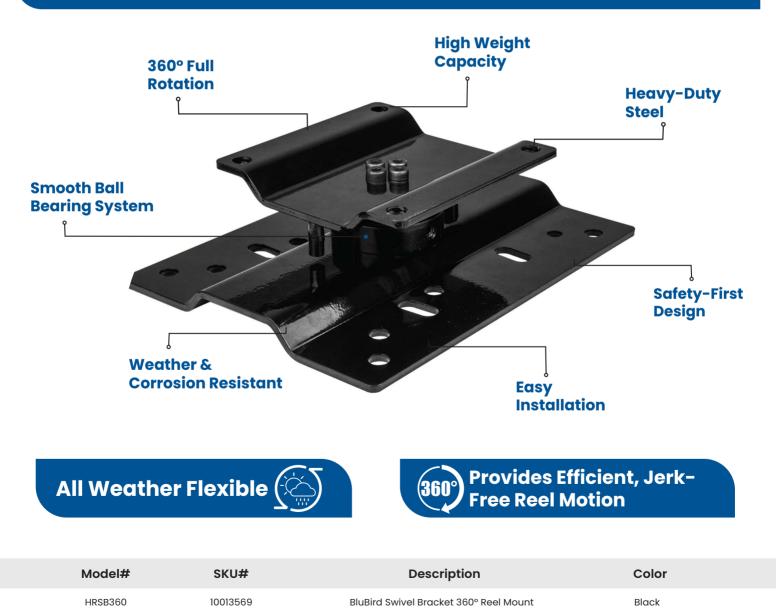

## HEAVY-DUTY PERFORMANCE WITH SMOOTH, EFFORTLESS 360° MOTION

## 360° Of Smooth Reel Control Engineered For Maximum Flexibility

### **Key Features & Benefits**

- 360° Swivel Action: Access your hose from any direction with smooth, controlled rotation.
- Heavy-Duty Durability: Constructed from powder-coated carbon steel, ensuring corrosion resistance and long-lasting performance.
- **High Load Capacity**: Supports up to 80 kg (176 lbs), making it ideal for professional and industrial applications.
- Universal Compatibility: Fits a wide range of hose reel sizes from 1/4" to 1/2" hose diameters.
- Fast & Secure Installation: Comes with pre-drilled mounting holes and includes all necessary fasteners for quick setup.