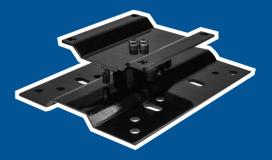

### **Compatibility & Applications**

• Material: Mild Steel (MS), powder-coated for corrosion resistance

282.42 mm

- Mount Type: Floor Mount with 360° non-continuous swivel
- Compatible Reel Sizes: Small SA, Medium DA, Small Wide SA, Medium SA, Large SA, XL DA
- Max Weight Capacity: 80 kg (176 lbs)
- Surface Finish: Glossy powder-coated black
- Mounting Holes: 4 pre-drilled holes, 12mm diameter
- Fasteners Included: M10 x 25mm (4 pieces)
- Operating Temperature: -40°F to 150°F

### **Key Features & Benefits**

- 360° Swivel Action: Access your hose from any direction with smooth, controlled rotation.
- Heavy-Duty Durability: Constructed from powder-coated carbon steel, ensuring corrosion resistance and long-lasting performance.
- **High Load Capacity**: Supports up to 80 kg (176 lbs), making it ideal for professional and industrial applications.
- Universal Compatibility: Fits a wide range of hose reel sizes from 1/4" to 1/2" hose diameters.
- Fast & Secure Installation: Comes with pre-drilled mounting holes and includes all necessary fasteners for quick setup.