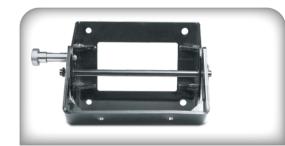

## **Dual Arm Swivel Mount**

Designed for professionals and DIY users, the BluBird 180° Swivel Mount is the perfect solution for mounting your hose reel securely while providing effortless movement. Whether you're in agriculture, industrial settings, or home use, this mount ensures seamless operation with heavy-duty reliability.

### Perfect Control With BluBird's 180° Swivel Range And Adjustable Angle Lock

| Model#   | SKU#     | Description                                 | Color        |  |
|----------|----------|---------------------------------------------|--------------|--|
| HRSDA180 | 10013506 | BluBird 180° Swivel Mount for Dual Arm Hose | e Reel Black |  |