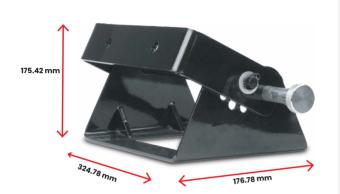

### **Technical Specifications:**

- Material: Powder-Coated Mild Steel
- Max Weight Capacity: 110 lbs (50 kg)
- Rotation: 180° Swivel with Locking Mechanism
- Mounting Surface: All types (Indoor & Outdoor)
- Working Temperature: -40°F to 150°F
- Compatible Hose Reel Sizes: 3/8" x 50', 1/2" x 50'
- Mounting Holes: 12mm Diameter (2 holes)
- Reel Fasteners Included: 4 Pc (M10x25mm)
- Load Tested: Supports 1.5x its rated capacity.
- Swivel Durability: Rated for 50,000 full swivels under load.
- Corrosion Resistance: Survived 100-hour salt spray test.
- Extreme Temperature Resilience: Thermal cycling tested from -40°F to 150°F
- Vibration Resistance: Withstood 8-hour simulated vibration testing.
- Safety Overload Test: Passed 2x rated weight stress test.