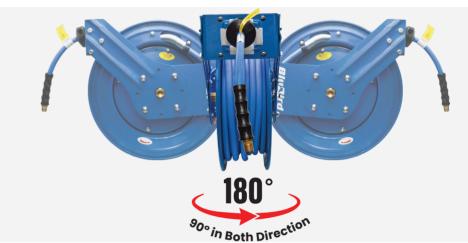

### Perfect Control With BluBird's 180° Swivel Range And Adjustable Angle Lock

| Model#   | SKU#     | Description                                 | Color        |  |
|----------|----------|---------------------------------------------|--------------|--|
| HRSDA180 | 10013506 | BluBird 180° Swivel Mount for Dual Arm Hose | e Reel Black |  |

### **Technical Specifications:**

- Material: Powder-Coated Mild Steel
- Max Weight Capacity: 110 lbs (50 kg)
- Rotation: 180° Swivel with Locking Mechanism
- Mounting Surface: All types (Indoor & Outdoor)
- Working Temperature: -40°F to 150°F
- Compatible Hose Reel Sizes: 3/8" x 50', 1/2" x 50'
- Mounting Holes: 12mm Diameter (2 holes)
- Reel Fasteners Included: 4 Pc (M10x25mm)
- Load Tested: Supports 1.5x its rated capacity.
- Swivel Durability: Rated for 50,000 full swivels under load.
- Corrosion Resistance: Survived 100-hour salt spray test.
- Extreme Temperature Resilience: Thermal cycling tested from -40°F to 150°F
- Vibration Resistance: Withstood 8-hour simulated vibration testing.
- Safety Overload Test: Passed 2x rated weight stress test.