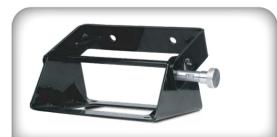

## **Dual Arm Swivel Mount**

Designed for professionals and DIY users, the BluBird 180° Swivel Mount is the perfect solution for mounting your hose reel securely while providing effortless movement. Whether you're in agriculture, industrial settings, or home use, this mount ensures seamless operation with heavy-duty reliability.

### Perfect Control With BluBird's 180° Swivel Range And Adjustable Angle Lock

| Model#   | SKU#     | Description                                 | Color        |  |
|----------|----------|---------------------------------------------|--------------|--|
| HRSDA180 | 10013506 | BluBird 180° Swivel Mount for Dual Arm Hose | e Reel Black |  |