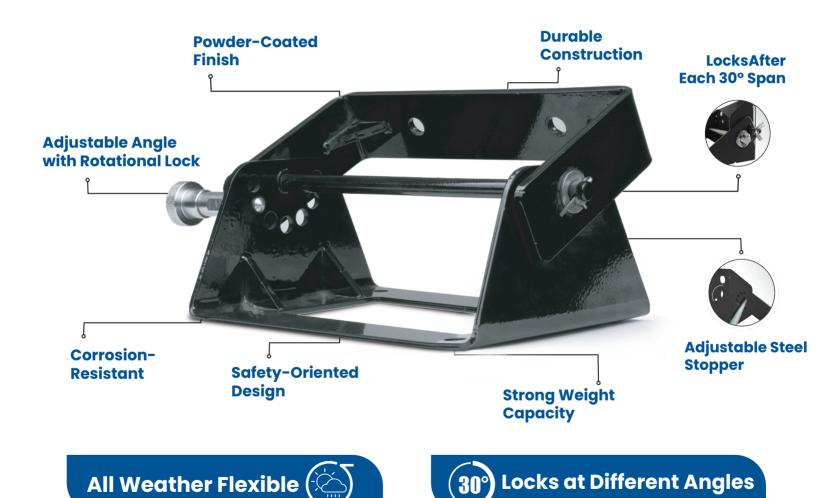

## **Dual Arm Swivel Mount**

Designed for professionals and DIY users, the BluBird 180° Swivel Mount is the perfect solution for mounting your hose reel securely while providing effortless movement. Whether you're in agriculture, industrial settings, or home use, this mount ensures seamless operation with heavy-duty reliability.

### Perfect Control With BluBird's 180° Swivel Range And Adjustable Angle Lock

| Model#   | SKU#     | Description                                 | Color        |  |
|----------|----------|---------------------------------------------|--------------|--|
| HRSDA180 | 10013506 | BluBird 180° Swivel Mount for Dual Arm Hose | e Reel Black |  |

### **Technical Specifications:**

- Material: Powder-Coated Mild Steel
- Max Weight Capacity: 110 lbs (50 kg)
- Rotation: 180° Swivel with Locking Mechanism
- Mounting Surface: All types (Indoor & Outdoor)
- Working Temperature: -40°F to 150°F
- Compatible Hose Reel Sizes: 3/8" x 50', 1/2" x 50'
- Mounting Holes: 12mm Diameter (2 holes)
- Reel Fasteners Included: 4 Pc (M10x25mm)
- Load Tested: Supports 1.5x its rated capacity.
- Swivel Durability: Rated for 50,000 full swivels under load.
- Corrosion Resistance: Survived 100-hour salt spray test.
- Extreme Temperature Resilience: Thermal cycling tested from -40°F to 150°F
- Vibration Resistance: Withstood 8-hour simulated vibration testing.
- Safety Overload Test: Passed 2x rated weight stress test.