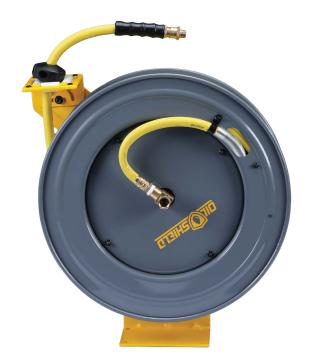

## ALL-IN-ONE AIR HOSE REEL

Durable Defense for Demanding Environments

### ALL-IN-ONE AIR HOSE REEL

BluBird introduces the ultimate combination of convenience, durability, and functionality with the OilShield All-In-One Hose Reel. Designed for automotive and industrial applications, this reel sets a new standard in hose management, offering versatile features to meet a variety of needs.