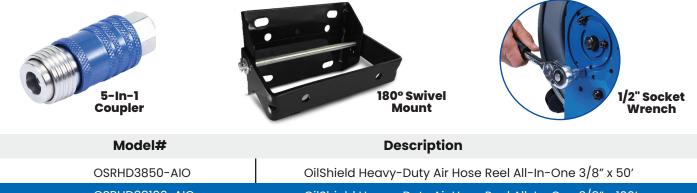

### **Additional Accessories Included**

### 1/2" Socket Wrench

Included for convenient assembly and maintenance tasks

### 5-In-1 Coupler

Simplify hose connections with a versatile coupler accommodating different hose sizes

### 180° Swivel Mount

Enhance flexibility with easy positioning in various directions

| OSRHD3850-AIO  | OilShield Heavy-Duty Air Hose Reel All-In-One 3/8" x 50'  |
|----------------|-----------------------------------------------------------|
| OSRHD38100-AIO | OilShield Heavy-Duty Air Hose Reel All-In-One 3/8" x 100' |
| OSRDA1250-AIO  | OilShield Dual-Arm Air Hose Reel All-In-One 1/2" x 50'    |
| OSRDA12100-AIO | Oilshield Dual-Arm Air Hose Reel All-In-One 1/2" x 100'   |