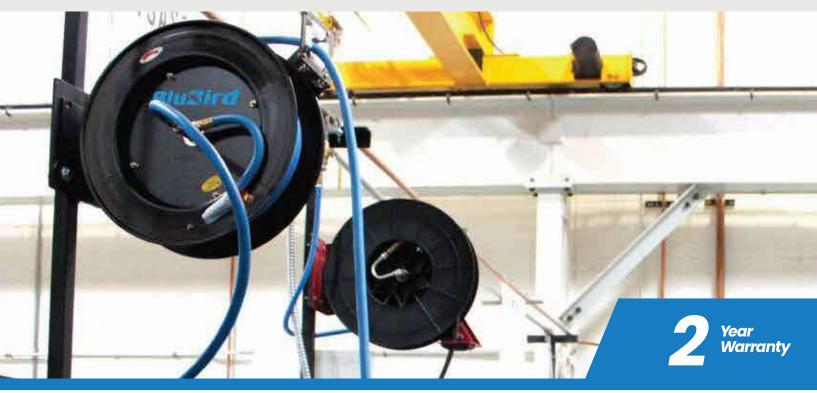

## 18 GA Heavy-Duty Single-Arm Retractable Air Hose Reel (Medium)

BluBird Industries is the only company in the world that manufactures both the hoses and the autoretractable reels. The BluBird heavy-duty retractable reels are constructed using 18g steel which is then powder-coated giving it superior resistance to rubbing, flaking and rust. These reels are equipped with a powerful, heavy duty steel spring along with a class leading 12pt ratchet system that helps lock out the hose at shorter lengths and also enables a smooth auto- rewind. The reels also feature a rubber gasket. BluBird reels are available in both single and dual-arm versions. These reels carry an unmatched 2-year warranty.

## **Reel Features**

- · Unmatched 2-year warranty
- 20/18 gauge powder-coated steel construction
- 12 point ratchet system which helps lock out the hose at shorter lengths
- · Specialised internal system reduces the spring vibration, enables quieter operations & extends the life of spring
- Includes 3' Lead-in hose