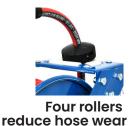

## **Reel Features**

- · Unmatched 2-year warranty
- 20/18 gauge powder-coated steel construction
- 12 point ratchet system which helps lock out the hose at shorter lengths
- · Specialised internal system reduces the spring vibration, enables quieter operations & extends the life of spring
- Includes 3' Lead-in hose

gearing system

12 point ratchet gearing system