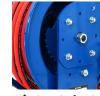

## 18 GA Heavy-Duty Single-Arm Retractable Air Hose Reel (Medium)

BluBird Industries is the only company in the world that manufactures both the hoses and the autoretractable reels. The BluBird heavy-duty retractable reels are constructed using 18g steel which is then powder-coated giving it superior resistance to rubbing, flaking and rust. These reels are equipped with a powerful, heavy duty steel spring along with a class leading 12pt ratchet system that helps lock out the hose at shorter lengths and also enables a smooth auto- rewind. The reels also feature a rubber gasket. BluBird reels are available in both single and dual-arm versions. These reels carry an unmatched 2-year warranty.

## **Reel Features**

- · Unmatched 2-year warranty
- 20/18 gauge powder-coated steel construction
- 12 point ratchet system which helps lock out the hose at shorter lengths
- · Specialised internal system reduces the spring vibration, enables quieter operations & extends the life of spring
- Includes 3' Lead-in hose