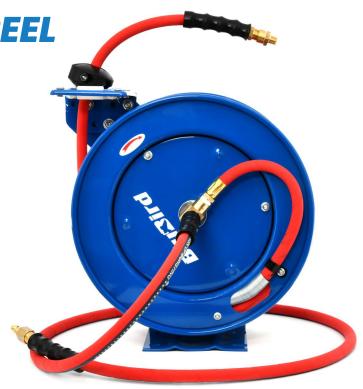

18 GAUGE AIR HOSE REEL

- Auto-retractable hose reel
- 12 Pt. ratchet system locks hose at shorter distances
- Heavy-duty spring vibration resistant mechanism
- Professional grade steel construction with brass fittings
- Corrosion resistant powder-coat finish
- All-weather year-round use
- Ceiling, wall, floor, rigs & trailer mountable

## 18 GA Heavy-Duty Single-Arm Retractable Air Hose Reel (Medium)

BluBird Industries is the only company in the world that manufactures both the hoses and the autoretractable reels. The BluBird heavy-duty retractable reels are constructed using 18g steel which is then powder-coated giving it superior resistance to rubbing, flaking and rust. These reels are equipped with a powerful, heavy duty steel spring along with a class leading 12pt ratchet system that helps lock out the hose at shorter lengths and also enables a smooth auto- rewind. The reels also feature a rubber gasket. BluBird reels are available in both single and dual-arm versions. These reels carry an unmatched 2-year warranty.