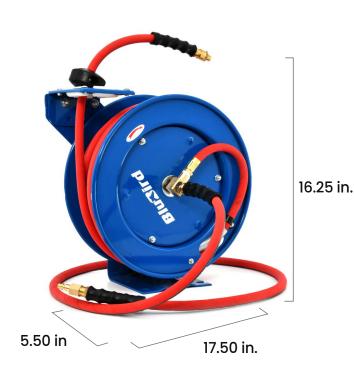

18 GAUGE AIR HOSE REEL

- Auto-retractable hose reel
- 12 Pt. ratchet system locks hose at shorter distances
- Heavy-duty spring vibration resistant mechanism
- Professional grade steel construction with brass fittings
- Corrosion resistant powder-coat finish
- All-weather year-round use
- Ceiling, wall, floor, rigs & trailer mountable

Available Hose I.D. (in.): 3/8, 1/2

Available Hose Length (ft.): 50

## 18 GA Heavy-Duty Single-Arm Retractable Air Hose Reel (Medium)

BluBird Industries is the only company in the world that manufactures both the hoses and the autoretractable reels. The BluBird heavy-duty retractable reels are constructed using 18g steel which is then powder-coated giving it superior resistance to rubbing, flaking and rust. These reels are equipped with a powerful, heavy duty steel spring along with a class leading 12pt ratchet system that helps lock out the hose at shorter lengths and also enables a smooth auto- rewind. The reels also feature a rubber gasket. BluBird reels are available in both single and dual-arm versions. These reels carry an unmatched 2-year warranty.