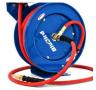

## 18 GA Heavy-Duty Single-Arm Retractable Air Hose Reel (Medium)

BluBird Industries is the only company in the world that manufactures both the hoses and the autoretractable reels. The BluBird heavy-duty retractable reels are constructed using 18g steel which is then powder-coated giving it superior resistance to rubbing, flaking and rust. These reels are equipped with a powerful, heavy duty steel spring along with a class leading 12pt ratchet system that helps lock out the hose at shorter lengths and also enables a smooth auto- rewind. The reels also feature a rubber gasket. BluBird reels are available in both single and dual-arm versions. These reels carry an unmatched 2-year warranty.

## **Reel Features**

- · Unmatched 2-year warranty
- 20/18 gauge powder-coated steel construction
- 12 point ratchet system which helps lock out the hose at shorter lengths
- · Specialised internal system reduces the spring vibration, enables quieter operations & extends the life of spring
- Includes 3' Lead-in hose