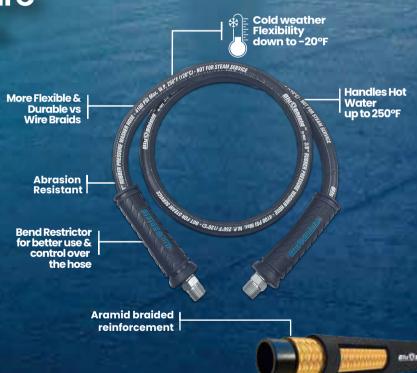

## 100% Rubber

- Extreme weather flexibility
- 3/8" MNPT fixed fittings on both ends
- · Lightweight, coils easily
- No memory lays flat
- Abrasion resistant
- Kink resistant core design
- 4100 PSI working pressure
- 16400 PSI burst pressure
- 4:1 Safety factor

## More Flexible 100% Rubber

4100 PSI Working Pressure | 16400 PSI Burst Pressure

- Jumper/Whip hose has 3/8" NPT fittings fit most pressure washer hose reel
- Aramid braided hose is lighter with extra ordinary tensile strength
- 4100 PSI working pressure
- 16400 Safety burst pressure
- Included 2 x 3/8" MNPT fixed

BluShield Pressure Washer Jumper hose is used for connecting pressure washer to the hose reel. These whip hoses are braided with Aramid fibers, commonly known as Kevlar which makes them 35% lighter than other pressure washing hose while making it true heavy duty. Aramid fibers are well-known for its durability and extraordinary tensile strength and are up to 10 times stronger than steel fibeTrs of equal diameter. Included 3/8" NPT ends fit most pressure washer reels.