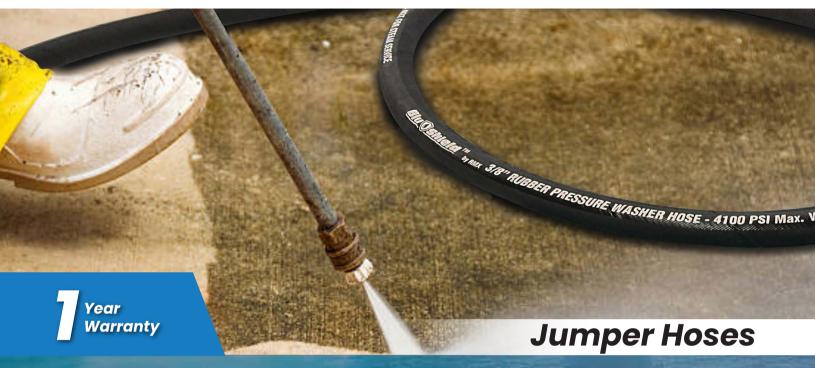

Aramid Braided Pressure Washer Jumper Hose

BluShield Pressure Washer Jumper hose is used for connecting pressure washer to the hose reel. These whip hoses are braided with Aramid fibers, commonly known as Kevlar which makes them 35% lighter than other pressure washing hose while making it true heavy duty. Aramid fibers are well-known for its durability and extraordinary tensile strength and are up to 10 times stronger than steel fibeTrs of equal diameter. Included 3/8" NPT ends fit most pressure washer reels.