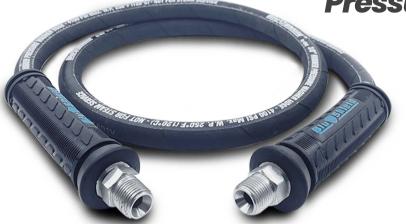

Available Hose I.D. (in.): 3/8

Hose Length (ft.): 1, 2, 3, 4

**Aramid Braided Pressure Washer Jumper Hoses** 

| Model# | SKU#     | Description                                      | I.D  | Length | Fitting             |  |
|--------|----------|--------------------------------------------------|------|--------|---------------------|--|
| PW3801 | 10012293 | Blushield Presssure Washer Jumper Hose 3/8" x 1' | 3/8" | 1′     | 2 x 3/8" MNPT Fixed |  |
| PW3802 | 10012213 | Blushield Presssure Washer Jumper Hose 3/8" x 2' | 3/8" | 2′     | 2 x 3/8" MNPT Fixed |  |
| PW3803 | 10012294 | Blushield Presssure Washer Jumper Hose 3/8" x 3' | 3/8" | 3′     | 2 x 3/8" MNPT Fixed |  |
| PW3804 | 10012214 | Blushield Presssure Washer Jumper Hose 3/8" x 4' | 3/8" | 4′     | 2 x 3/8" MNPT Fixed |  |