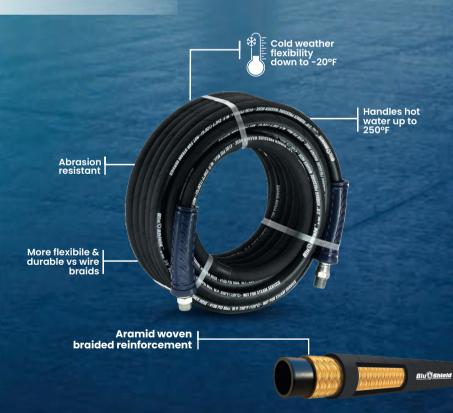

## 35% LIGHTER

heavy-duty aramid braided pressure washer hose

# 100% Rubber

- Extreme weather flexibility
- · Lightweight, coils easily
- · No memory lays flat
- · Abrasion resistant
- · Kink resistant core design
- 3/8 in. swivel + fixed M-NPT fittings
- 4100 PSI working pressure
- 16400 PSI burst pressure
- 4:1 Safety factor

## **Aramid Braided** essure Washer Hoses

pressure washer hoses

I 16400 PSI Burst Pressure

nforcement extreme weather conditions

se & easier control over the hose

4100 PSI pressure washer hose is the 6 rubber pressure washer hose ever pressure rating with safety factor of raiding instead of steel the BluShield nave all of the negatives associated asher hoses. Aramid is 5x's stronger ore flexible. There are no safety issues hrough the cover or puncturing the The BluShield pressure washer hose