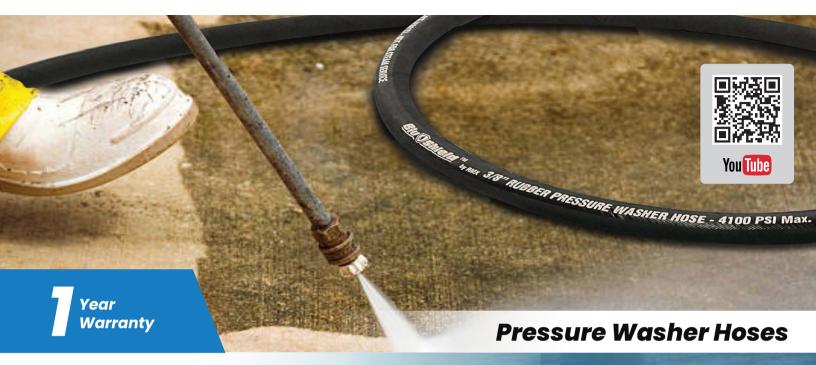

### **Aramid Braided Pressure Washer Hoses**

# 100% Rubber

- Extreme weather flexibility
- · Lightweight, coils easily
- · No memory lays flat
- · Abrasion resistant
- · Kink resistant core design
- 3/8 in. swivel + fixed M-NPT fittings
- 4100 PSI working pressure
- 16400 PSI burst pressure
- 4:1 Safety factor

Available Hose I.D. (in.): 3/8

**Available Hose Length (ft.):** 6, 15, 35, 50, 75, 100, 200

Warranty