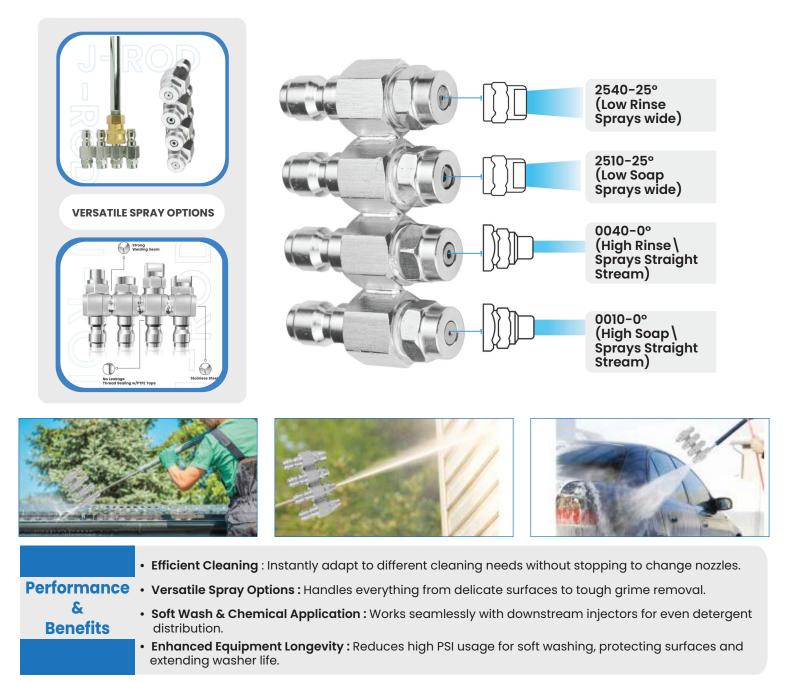

## BluShield J-Rod Pressure Washer Nozzle Kit Effortless Cleaning. Maximum Efficiency.

The BluShield J-Rod pressure washer nozzle kit is designed to optimize your cleaning process with quick nozzle changes, ensuring efficiency and precision for both professionals and DIY users. Engineered for 2-4 GPM pressure washers and built to withstand up to 4000 PSI, this kit is an essential tool for soft washing, detergent application, and high-pressure cleaning.

- Universal Compatibility Standard 1/4-inch quick-connect fittings allow easy attachment to most pressure washers.
- 4 Precision Nozzles Includes multiple spray patterns for soap application, rinsing, fan spray, and pinpoint accuracy.
- Time-Saving Design Quickly switch between nozzles without manual changes.
- High-Performance Cleaning Ensures consistent chemical application and effective rinsing.
- Durable Construction Heat-treated, corrosion-resistant stainless steel for long-lasting use.