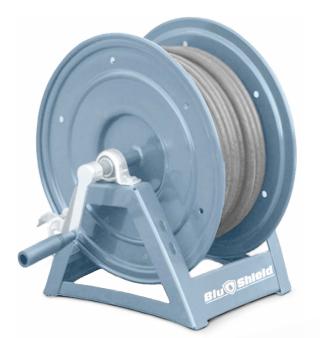

## Pressure Washer A-Frame Reel

Blushield Steel A Frame Pressure Washer Hose Reel A- Frame a robust solution for your cleaning needs. This reel boasts a friction brake, ensuring precise control, and a direct hand-crank rewind with a locking mechanism for easy hose management. Its solid steel construction and durable powder coat finish guarantee long-lasting performance. The full-flow swivel enhances usability, making it an ideal choice for heavy-duty pressure washing tasks.

## **Reel Features**

- Friction brake
- Direct hand-crank rewind with locking pin

5

- Solid steel construction
- Durable powder-coated finish
- Full flow swivel stainless swivel