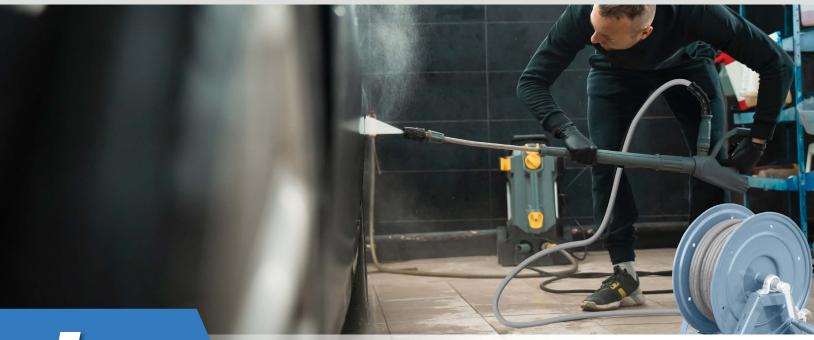

## **Pressure Washer A-Frame Reel**

## Pressure Washer A-Frame Reel

Blushield Steel A Frame Pressure Washer Hose Reel A- Frame a robust solution for your cleaning needs. This reel boasts a friction brake, ensuring precise control, and a direct hand-crank rewind with a locking mechanism for easy hose management. Its solid steel construction and durable powder coat finish guarantee long-lasting performance. The full-flow swivel enhances usability, making it an ideal choice for heavy-duty pressure washing tasks.