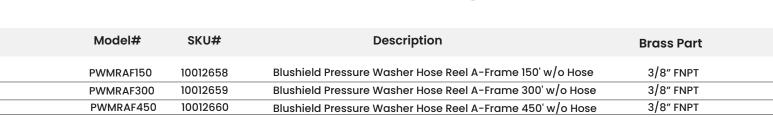

finish
- Full flow swivel stainless swivel
- 5000 Max PSI

Friction brake allows control the hose reel speed











## Pressure Washer A-Frame Reel



Blushield Steel A Frame Pressure Washer Hose Reel A- Frame a robust solution for your cleaning needs. This reel boasts a friction brake, ensuring precise control, and a direct hand-crank rewind with a locking mechanism for easy hose management. Its solid steel construction and durable powder coat finish guarantee long-lasting performance. The full-flow swivel enhances usability, making it an ideal choice for heavy-duty pressure washing tasks.

1

ener

5

2

## **Reel Features**

- Friction brake
- Direct hand-crank rewind with locking pin

5

- Solid steel construction
- Durable powder-coated finish
- Full flow swivel stainless swivel