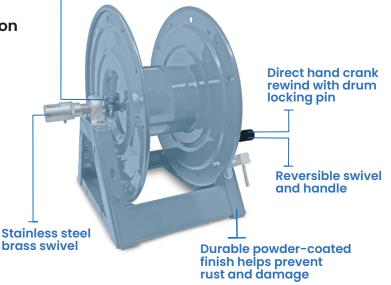

## **18 GAUGE HEAVY-DUTY STEEL CONSTRUCTION**

- 1-Year unmatched warranty on reel
- Powder-coated heavy-duty steel construction
- Solid brass swivel prevents against leaks
- Hand crank rewind with drum locking pin
- Friction brake
- Direct hand-crank rewind with locking pin
- Solid steel construction
- Durable powder-coated finish
- Full flow swivel stainless swivel
- 5000 Max PSI

Friction brake allows control the hose reel speed

## **Reel Features**

- Friction brake
- Direct hand-crank rewind with locking pin

5

- Solid steel construction
- Durable powder-coated finish
- Full flow swivel stainless swivel