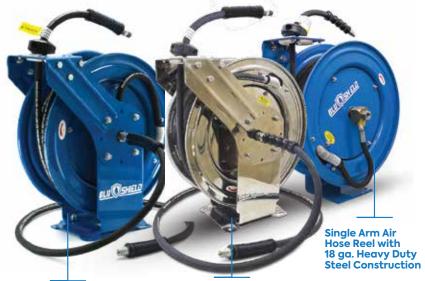

# **18 GAUGE AIR HOSE REELS**

- Auto-retractable hose reel
- 12pt. ratchet system locks out hose at shorter distances
- Heavy-duty spring vibration resistant mechanism
- Professional grade steel construction with brass fittings
- Corrosion resistant powder coated finish
- All weather year-round use
- Ceiling, wall, floor, rigs & trailer mountable

# **Mounting Options**

Dual Arm Air Hose Reel with 18 ga. Heavy Duty Steel Construction

Stainless Steel Dual Arm Air Hose Reel with 18 ga. Heavy Duty Steel Construction

12-Point ratchet gearing system

Four rollers