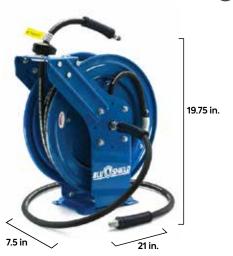

# 18 GAUGE HEAVY DUTY PRESSURE WASHER HOSE REELS

**Heavy Duty** Single Arm Retractable Pressure Washer Hose Reel (Medium)

Heavy Duty Dual Arm
Retractable Pressure Washer
Hose Reel (Medium)

**Heavy Duty** Dual Arm Retractable Pressure Washer Hose Reel (Large)

Heavy Duty Dual Arm
Retractable Pressure Washer
Hose Reel (Extra Large)

Stainless Steel Dual Arm
Retractable Pressure Washer
Hose Reel (Large)

17.50 in.