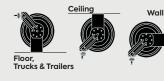

# **18 GAUGE AIR HOSE REELS**

- Auto-retractable hose reel
- 12pt. ratchet system locks out hose at shorter distances
- Heavy-duty spring vibration resistant mechanism
- Professional grade steel construction with brass fittings
- Corrosion resistant powder coated finish
- All weather year-round use
- Ceiling, wall, floor, rigs & trailer mountable

# **Mounting Options**

Dual Arm Air Hose Reel with 18 ga. Heavy Duty Steel Construction

Stainless Steel Dual Arm Air Hose Reel with 18 ga. Heavy Duty Steel Construction

12-Point ratchet gearing system

Four rollers

#### **Mounting Options**

Blushield heavy duty pressure washer hose reel is constructed with powder coated 18 gauge heavy duty steel and have 12 pt. Ratchet Locking Mechanism. It comes with the lightest, strongest, most flexible & aramid braided pressure washer hose. This combo is perfect for all the industries where pressure washing is required. It is a great cost-effective alternative to motor driven reels