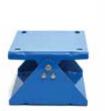

- Swivel Mounting Bracket allows hose reels to be mounted to the wall and swung 70° in either direction.
- All Steel Powder coated construction
- Can be mounted on wood, concrete or steel bar

| Model# SKU#        | Description                                          | L" X W" X H"  | Color       |
|--------------------|------------------------------------------------------|---------------|-------------|
| HRS3812 10010797   | Hose Reel 140° Swivel Mount for Single Arm Hose Reel | 8.5x 5.5x 4.5 | Black, Blue |
| HRS3812DA 10010805 | Hose Reel 140° Swivel Mount for Dual Arm Hose Reel   | 11x 7.5x5.5   | Blue        |