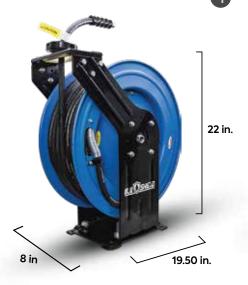

# 18 GAUGE HEAVY DUTY PRESSURE WASHER HOSE REELS

**Heavy Duty** Single Arm Retractable Pressure Washer Hose Reel (Medium)

Heavy Duty Dual Arm
Retractable Pressure Washer
Hose Reel (Medium)

**Heavy Duty** Dual Arm Retractable Pressure Washer Hose Reel (Large)

Heavy Duty Dual Arm
Retractable Pressure Washer
Hose Reel (Extra Large)

Stainless Steel Dual Arm
Retractable Pressure Washer
Hose Reel (Large)

17.50 in.