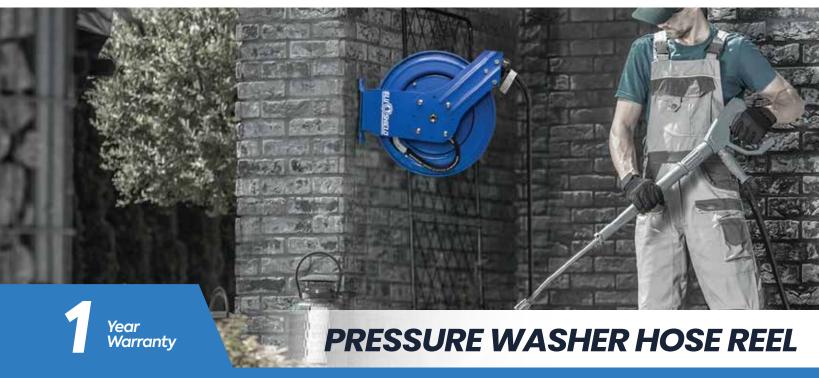

# 18 GAUGE HEAVY DUTY PRESSURE WASHER HOSE REELS

**Heavy Duty** Single Arm Retractable Pressure Washer Hose Reel (Medium)

Heavy Duty Dual Arm
Retractable Pressure Washer
Hose Reel (Medium)

**Heavy Duty** Dual Arm Retractable Pressure Washer Hose Reel (Large)

### **Reel Features**

Unmatched 1 year warranty

18 gauge powder coated steel construction

12-Point ratchet system which helps lock out the hose at shorter lengths

Specialized internal system reduces the spring vibration, enables quieter operations & extends the life of spring

#### **Mounting Options**

Blushield heavy duty pressure washer hose reel is constructed with powder coated 18 gauge heavy duty steel and have 12 pt. Ratchet Locking Mechanism. It comes with the lightest, strongest, most flexible & aramid braided pressure washer hose. This combo is perfect for all the industries where pressure washing is required. It is a great cost-effective alternative to motor driven reels