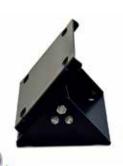

- Swivel Mounting Bracket allows hose reels to be mounted to the wall and swung 70° in either direction.
- All Steel Powder coated construction
- Can be mounted on wood, concrete or steel bar

| Model# SKU#        | Description                                          | L" X W" X H"  | Color       |
|--------------------|------------------------------------------------------|---------------|-------------|
| HRS3812 10010797   | Hose Reel 140° Swivel Mount for Single Arm Hose Reel | 8.5x 5.5x 4.5 | Black, Blue |
| HRS3812DA 10010805 | Hose Reel 140° Swivel Mount for Dual Arm Hose Reel   | 11x 7.5x5.5   | Blue        |