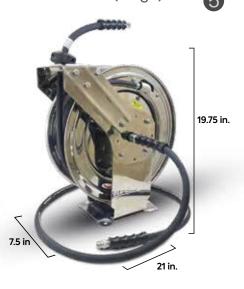

Heavy Duty Dual Arm
Retractable Pressure Washer
Hose Reel (Extra Large)

Stainless Steel Dual Arm
Retractable Pressure Washer
Hose Reel (Large)

17.50 in.