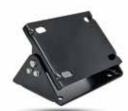

- Swivel Mounting Bracket allows hose reels to be mounted to the wall and swung 70° in either direction.
- All Steel Powder coated construction
- Can be mounted on wood, concrete or steel bar

| Model# SKU#        | Description                                          | L" X W" X H"  | Color       |
|--------------------|------------------------------------------------------|---------------|-------------|
| HRS3812 10010797   | Hose Reel 140° Swivel Mount for Single Arm Hose Reel | 8.5x 5.5x 4.5 | Black, Blue |
| HRS3812DA 10010805 | Hose Reel 140° Swivel Mount for Dual Arm Hose Reel   | 11x 7.5x5.5   | Blue        |