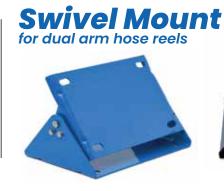

- Swivel Mounting Bracket allows hose reels to be mounted to the wall and swung 70° in either direction.
- All Steel Powder coated construction
- Can be mounted on wood, concrete or steel bar

| Model# SKU#        | Description                                          | L" X W" X H"  | Color       |
|--------------------|------------------------------------------------------|---------------|-------------|
| HRS3812 10010797   | Hose Reel 140° Swivel Mount for Single Arm Hose Reel | 8.5x 5.5x 4.5 | Black, Blue |
| HRS3812DA 10010805 | Hose Reel 140° Swivel Mount for Dual Arm Hose Reel   | 11x 7.5x5.5   | Blue        |