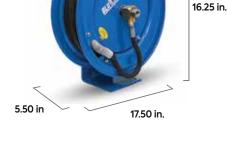

# 18 GAUGE HEAVY DUTY PRESSURE WASHER HOSE REELS

**Heavy Duty** Single Arm Retractable Pressure Washer Hose Reel (Medium)

Heavy Duty Dual Arm
Retractable Pressure Washer
Hose Reel (Medium)

**Heavy Duty** Dual Arm Retractable Pressure Washer Hose Reel (Large)

Heavy Duty Dual Arm
Retractable Pressure Washer
Hose Reel (Extra Large)

Stainless Steel Dual Arm
Retractable Pressure Washer
Hose Reel (Large)

17.50 in.