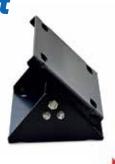

- Swivel Mounting Bracket allows hose reels to be mounted to the wall and swung 70° in either direction.
- All Steel Powder coated construction
- Can be mounted on wood, concrete or steel bar

| Model# SKU#        | Description                                          | L" X W" X H"  | Color       |
|--------------------|------------------------------------------------------|---------------|-------------|
| HRS3812 10010797   | Hose Reel 140° Swivel Mount for Single Arm Hose Reel | 8.5x 5.5x 4.5 | Black, Blue |
| HRS3812DA 10010805 | Hose Reel 140° Swivel Mount for Dual Arm Hose Reel   | 11x 7.5x5.5   | Blue        |