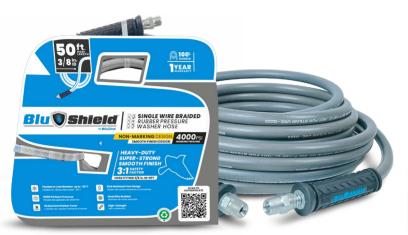

#### Single / Double Wire Braided Pressure Washer Hose

# 100% Rubber

- Commercial grade replacement pressure washer hose
- High tensile single wire steel braided construction
- High-strength rubber cover
- · Designed for hot & cold water use
- Bend restrictor reduces wear & tear of connector
- 3/8 in. swivel + fixed Male NPT fittings
- 4000 PSI working pressure
- 16000 PSI burst pressure
- 4:1 Safety factor
- Weather flexibility

## Single / Double Wire Braided Pressure Washer Hose

- 4000 PSI Working Pressure | 16000 PSI Burst Pressure
- Wire braided reinforced rubber hose resist kinks and abrasion
- Kink and weather resistance will ensure a longer life
- For hot and cold water pressure washers
- 100% Rubber construction
- Ozone resistant
- Abrasion resistant
- Kink resistant
- Bend restrictor for better use & easier control over the hose

| Model#    | SKU#     | Description                                            | I.D  | Length | Fitting                     |
|-----------|----------|--------------------------------------------------------|------|--------|-----------------------------|
| SWPW3825  | 10012760 | BluShield Single Wire Pressure Washer Hose 3/8" x 25'  | 3/8" | 25'    | 3/8" Fixed + Swivel fitting |
| SWPW3835  | 10012761 | BluShield Single Wire Pressure Washer Hose 3/8" x 35'  | 3/8" | 35'    | 3/8" Fixed + Swivel fitting |
| SWPW3850  | 10012627 | BluShield Single Wire Pressure Washer Hose 3/8" x 50'  | 3/8" | 50'    | 3/8" Fixed + Swivel fitting |
| SWPW38100 | 10012625 | BluShield Single Wire Pressure Washer Hose 3/8" x 100' | 3/8" | 100'   | 3/8" Fixed + Swivel fitting |
| SWPW38200 | 10012626 | BluShield Single Wire Pressure Washer Hose 3/8" x 200' | 3/8" | 200'   | 3/8" Fixed + Swivel fitting |
| PWDW3850  | 10012932 | BluShield Double Wire Pressure Washer Hose 3/8" x 50'  | 3/8" | 50'    | 3/8" Fixed + Swivel fitting |
| PWDW38100 | 10012931 | BluShield Double Wire Pressure Washer Hose 3/8" x 100' | 3/8" | 100'   | 3/8" Fixed + Swivel fitting |