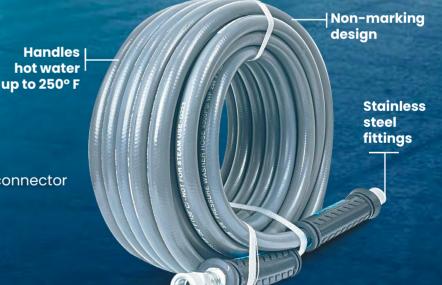

## Non-Marking Design

#### **Fittings**

# 100% Rubber

- Commercial grade replacement pressure washer hose
- High tensile single wire steel braided construction
- High-strength rubber cover
- · Designed for hot & cold water use
- Bend restrictor reduces wear & tear of connector
- 3/8 in. swivel + fixed Male NPT fittings
- 4000 PSI working pressure
- 16000 PSI burst pressure
- 4:1 Safety factor
- Weather flexibility