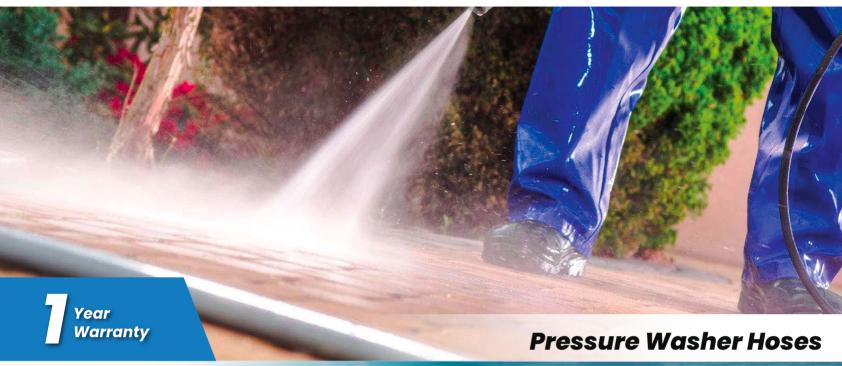

#### Single / Double Wire Braided Pressure Washer Hose

# 100% Rubber

- Commercial grade replacement pressure washer hose
- High tensile single wire steel braided construction
- High-strength rubber cover
- · Designed for hot & cold water use
- Bend restrictor reduces wear & tear of connector
- 3/8 in. swivel + fixed Male NPT fittings
- 4000 PSI working pressure
- 16000 PSI burst pressure
- 4:1 Safety factor
- Weather flexibility