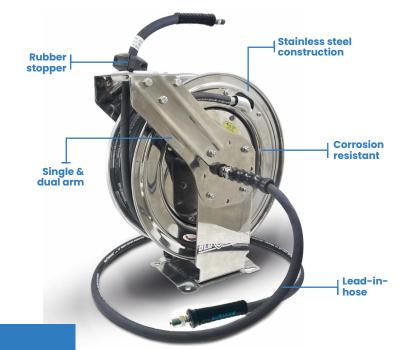

## **STAINLESS STEEL PRESSURE WASHER HOSE REEL**

## **REEL FEATURES:**

18 gauge powder-coated heavy-duty ٠ steel construction

Year Warranty

- Corrosion resistant solid brass fittings
- 12-point ratchet system which helps lock out the hose at shorter lengths
- 100% rubber construction for hose •
- Stainless steel construction
- 4100 PSI working pressure .
- 4:1 Safety factor
- Ozone resistant | Abrasion resistant | Kink resistant •
- Flexibility up -20°F