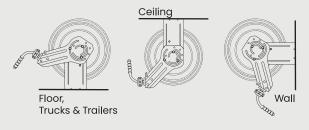

Available Hose I.D. (in.): 3/8

Available Hose Length (ft.): 50, 100

It is accompanied by the world's finest Pressure Washer Hose , which features aramid braiding for added strength. This innovative hose reel employs a multi-position 12-point ratchet spring system that securely locks the hose at various desired lengths, both shorter and longer. The inclusion of brass swivel joints in the hose inlet connection provides excellent leak protection, while the reel stopper and four non-snag rollers effectively minimize hose abrasion. Offering versatile installation options, this hose reel can be conveniently mounted on the floor, wall, ceiling, and more.

## **Mounting Options**

| Model#       | SKU#     | Description                                                                                             | I.D  | Length | Fitting                             |
|--------------|----------|---------------------------------------------------------------------------------------------------------|------|--------|-------------------------------------|
| PWRSS3850    | 10011392 | BluShield Retractable Stainless Steel Rubber Pressure<br>Washer Hose Reel 3/8" x 50' w/ 6' Lead-In Hose | 3/8″ | 50′    | 3/8" NPT Fixed + Revolving Fittings |
| PWRSSDA38100 | 10012285 | BluShield Retractable Stainless Steel Rubber Pressure<br>Washer Hose Reel 3/8" x 100'                   | 3/8″ | 100′   | 3/8" NPT Fixed + Revolving Fittings |