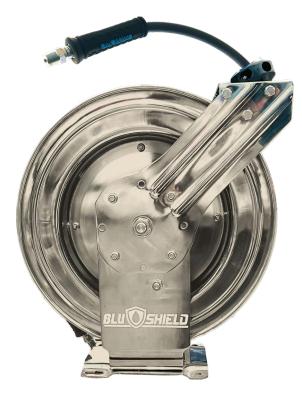

## **STAINLESS STEEL PRESSURE WASHER HOSE REEL**

## **REEL FEATURES:**

18 gauge powder-coated heavy-duty ٠ steel construction

Year Warranty

- Corrosion resistant solid brass fittings
- 12-point ratchet system which helps lock out the hose at shorter lengths
- 100% rubber construction for hose •
- Stainless steel construction
- 4100 PSI working pressure .
- 4:1 Safety factor
- Ozone resistant | Abrasion resistant | Kink resistant •
- Flexibility up -20°F