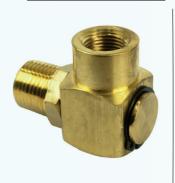

## **Brass Swivel** for XL Dual Arm Reel

FOR EXTRA LARGE HOSE REELS —

— DURABLITY

## Enhance Your XL Dual Arm Hose Reel with our Brass Swivel Fitting -

The Brass Swivel for XL Dual Arm Reel is a top-quality component designed for smooth and efficient operation of your hose reel. Made from durable brass, it allows for 360-degree rotation to prevent hose kinks and tangles while maintaining a steady water flow. Ideal for XL dual arm reels, it offers reliable performance and longevity.

{Smooth 360-Degree Rotation}

{Durable Brass Construction}

{Easy Installation}

{Versatile Compatibility}

{Leak-Proof Design}

| SKU#     | MODEL#    | I.D | DESCRIPTION                                                  |
|----------|-----------|-----|--------------------------------------------------------------|
| 10012591 | RPBSDAL38 |     | Upgrade your XL dual arm reel with our durable brass swivel. |