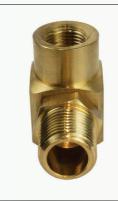

## **Brass Swivel** for XL Dual Arm Reel

FOR EXTRA LARGE HOSE REELS —

— DURABLITY

## Enhance Your XL Dual Arm Hose Reel with our Brass Swivel Fitting -

The Brass Swivel for XL Dual Arm Reel is a top-quality component designed for smooth and efficient operation of your hose reel. Made from durable brass, it allows for 360-degree rotation to prevent hose kinks and tangles while maintaining a steady water flow. Ideal for XL dual arm reels, it offers reliable performance and longevity.

{Smooth 360-Degree Rotation}

{Durable Brass Construction}

{Easy Installation}

{Versatile Compatibility}

{Leak-Proof Design}

| SKU#     | MODEL#    | I.D | DESCRIPTION                                                  |
|----------|-----------|-----|--------------------------------------------------------------|
| 10012591 | RPBSDAL38 |     | Upgrade your XL dual arm reel with our durable brass swivel. |