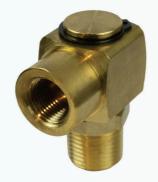

## **Brass Swivel** for XL Dual Arm Reel

FOR EXTRA LARGE HOSE REELS —

— DURABLITY

## Enhance Your XL Dual Arm Hose Reel with our Brass Swivel Fitting -

The Brass Swivel for XL Dual Arm Reel is a top-quality component designed for smooth and efficient operation of your hose reel. Made from durable brass, it allows for 360-degree rotation to prevent hose kinks and tangles while maintaining a steady water flow. Ideal for XL dual arm reels, it offers reliable performance and longevity.

{Smooth 360-Degree Rotation}

{Durable Brass Construction}

{Easy Installation}

{Versatile Compatibility}

{Leak-Proof Design}

| SKU#     | MODEL#    | I.D | DESCRIPTION                                                  |
|----------|-----------|-----|--------------------------------------------------------------|
| 10012591 | RPBSDAL38 |     | Upgrade your XL dual arm reel with our durable brass swivel. |