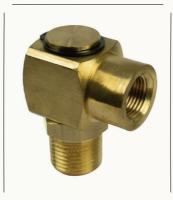

## **Brass Swivel** for XL Dual Arm Reel

FOR EXTRA LARGE HOSE REELS —

— DURABLITY

## Enhance Your XL Dual Arm Hose Reel with our Brass Swivel Fitting -

The Brass Swivel for XL Dual Arm Reel is a top-quality component designed for smooth and efficient operation of your hose reel. Made from durable brass, it allows for 360-degree rotation to prevent hose kinks and tangles while maintaining a steady water flow. Ideal for XL dual arm reels, it offers reliable performance and longevity.

{Smooth 360-Degree Rotation}

{Durable Brass Construction}

{Easy Installation}

{Versatile Compatibility}

{Leak-Proof Design}

| SKU#     | MODEL#    | I.D | DESCRIPTION                                                  |
|----------|-----------|-----|--------------------------------------------------------------|
| 10012591 | RPBSDAL38 |     | Upgrade your XL dual arm reel with our durable brass swivel. |