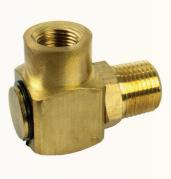

## **Brass Swivel** for XL Dual Arm Reel

FOR EXTRA LARGE HOSE REELS —

— DURABLITY

## Enhance Your XL Dual Arm Hose Reel with our Brass Swivel Fitting -

The Brass Swivel for XL Dual Arm Reel is a top-quality component designed for smooth and efficient operation of your hose reel. Made from durable brass, it allows for 360-degree rotation to prevent hose kinks and tangles while maintaining a steady water flow. Ideal for XL dual arm reels, it offers reliable performance and longevity.

{Smooth 360-Degree Rotation}

{Durable Brass Construction}

{Easy Installation}

{Versatile Compatibility}

{Leak-Proof Design}

| SKU#     | MODEL#    | I.D | DESCRIPTION                                                  |
|----------|-----------|-----|--------------------------------------------------------------|
| 10012591 | RPBSDAL38 |     | Upgrade your XL dual arm reel with our durable brass swivel. |