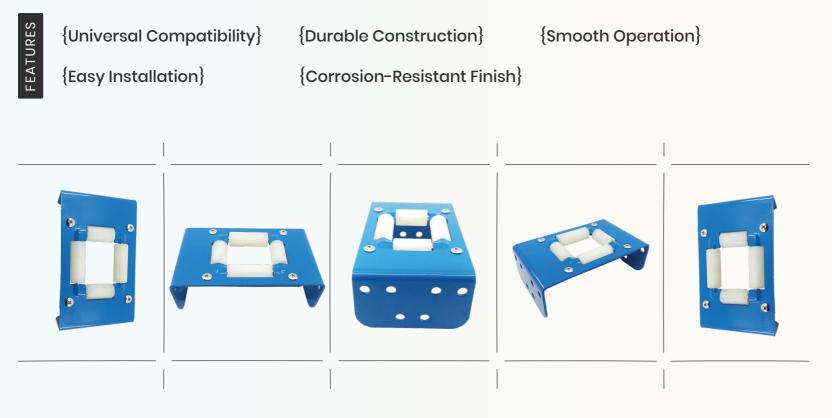

## Roller Plate Assembly

FOR DUAL ARM REEL ALL SIZES - BLUE

Roller Plate Assembly for Dual Arm Reel All Sizes - Durable & Universal Fit

The Roller Plate Assembly for Dual Arm Reel All Sizes - Blue is a robust and versatile component designed to ensure smooth operation and longevity of dual arm reels. Constructed with high-quality materials, this assembly is compatible with all reel sizes, offering a reliable and efficient solution for various industrial and commercial applications. The blue finish adds a sleek, durable coating, enhancing both appearance and resilience against wear and tear.