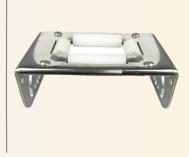

## **Roller Plate** Assembly

FOR DUAL ARM REEL - STAINLESS STEAL

Roller Plate Assembly for 3/8", 1/2" & 5/8" Dual Arm Reel - Durable & Efficient -

This Roller Plate Assembly for Dual Arm Reel - SS is a high-quality, stainless steel component designed to enhance the performance and durability of dual arm reels. Crafted from premium stainless steel, this assembly offers exceptional resistance to corrosion and wear, ensuring reliable operation in various environments. This roller plate is essential for maintaining smooth functionality and extends the lifespan of your reel system.

{Easy Installation}

{Corrosion-Resistant}

{Smooth Operation}

{Universal Compatibility}

{Premium Stainless Steel Construction}

10012594

RSRPDA-SS

Roller Plate Assembly for Dual Arm Reel - SS