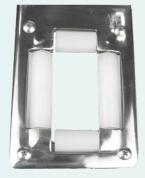

## **Roller Plate** Assembly

FOR DUAL ARM REEL - STAINLESS STEAL

Roller Plate Assembly for 3/8", 1/2" & 5/8" Dual Arm Reel - Durable & Efficient -

This Roller Plate Assembly for Dual Arm Reel - SS is a high-quality, stainless steel component designed to enhance the performance and durability of dual arm reels. Crafted from premium stainless steel, this assembly offers exceptional resistance to corrosion and wear, ensuring reliable operation in various environments. This roller plate is essential for maintaining smooth functionality and extends the lifespan of your reel system.

{Easy Installation}

{Corrosion-Resistant}

{Smooth Operation}

{Universal Compatibility}

{Premium Stainless Steel Construction}

10012594

RSRPDA-SS

Roller Plate Assembly for Dual Arm Reel - SS