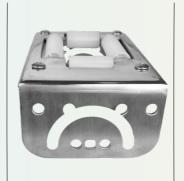

## **Roller Plate** Assembly

FOR DUAL ARM REEL - STAINLESS STEAL

Roller Plate Assembly for 3/8", 1/2" & 5/8" Dual Arm Reel - Durable & Efficient -

This Roller Plate Assembly for Dual Arm Reel - SS is a high-quality, stainless steel component designed to enhance the performance and durability of dual arm reels. Crafted from premium stainless steel, this assembly offers exceptional resistance to corrosion and wear, ensuring reliable operation in various environments. This roller plate is essential for maintaining smooth functionality and extends the lifespan of your reel system.

{Easy Installation}

{Corrosion-Resistant}

{Smooth Operation}

{Universal Compatibility}

{Premium Stainless Steel Construction}

10012594

RSRPDA-SS

Roller Plate Assembly for Dual Arm Reel - SS