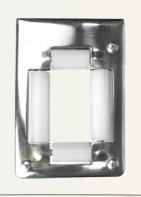

## **Roller Plate** Assembly

FOR DUAL ARM REEL - STAINLESS STEAL

Roller Plate Assembly for 3/8", 1/2" & 5/8" Dual Arm Reel - Durable & Efficient -

This Roller Plate Assembly for Dual Arm Reel - SS is a high-quality, stainless steel component designed to enhance the performance and durability of dual arm reels. Crafted from premium stainless steel, this assembly offers exceptional resistance to corrosion and wear, ensuring reliable operation in various environments. This roller plate is essential for maintaining smooth functionality and extends the lifespan of your reel system.

{Easy Installation}

{Corrosion-Resistant}

{Smooth Operation}

{Universal Compatibility}

{Premium Stainless Steel Construction}

10012594

RSRPDA-SS

Roller Plate Assembly for Dual Arm Reel - SS