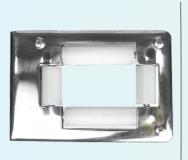

## **Roller Plate** Assembly

FOR DUAL ARM REEL - STAINLESS STEAL

Roller Plate Assembly for 3/8", 1/2" & 5/8" Dual Arm Reel - Durable & Efficient -

This Roller Plate Assembly for Dual Arm Reel - SS is a high-quality, stainless steel component designed to enhance the performance and durability of dual arm reels. Crafted from premium stainless steel, this assembly offers exceptional resistance to corrosion and wear, ensuring reliable operation in various environments. This roller plate is essential for maintaining smooth functionality and extends the lifespan of your reel system.

{Easy Installation}

{Corrosion-Resistant}

{Smooth Operation}

{Universal Compatibility}

{Premium Stainless Steel Construction}

10012594

RSRPDA-SS

Roller Plate Assembly for Dual Arm Reel - SS