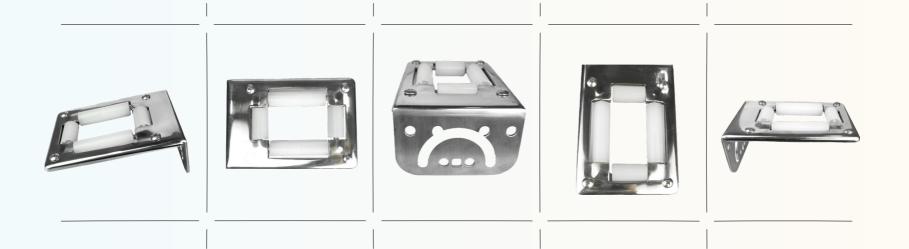

## Roller Plate Assembly

FOR LARGE REEL - STAINLESS STEAL

Roller Plate Assembly for 3/8", 1/2" & 5/8" Large DA Reel - Durable & Efficient

The Roller Plate Assembly for 3/8", 1/2" & 5/8" Large DA Reel is a high-performance component designed to enhance the efficiency and functionality of dual arm (DA) reels. This assembly is made from durable materials, ensuring long-lasting performance under demanding conditions. It is compatible with multiple sizes, providing versatility and ease of use for various applications.

{Versatile Compatibility} {Durable Construction}

{Smooth Operation}

{Easy Installation}

{Robust Design}

| SKU#     | MODEL#   | DESCRIPTION                                                     |
|----------|----------|-----------------------------------------------------------------|
| 10012598 | RSRPL-SS | Roller Plate Assembly for 3/8" & 1/2" & 5/8"<br>Large Reel - SS |