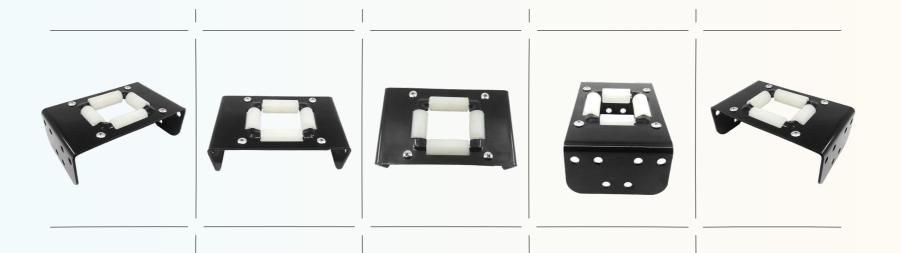

## Roller Plate Assembly

FOR LAR

LARGE DA REEL

Roller Plate Assembly for 3/8", 1/2" & 5/8" Large DA Reel - Durable & Efficient

This Roller Plate Assembly for 3/8", 1/2", & 5/8" Large DA Reel is a critical upgrade designed to optimize the performance of your hose reel system. This assembly ensures that hoses glide smoothly during retraction and deployment, minimizing friction and extending the lifespan of your equipment. Crafted from durable materials, our roller plate assembly is built to withstand the demands of both commercial and industrial applications, ensuring reliable performance every time.

FEATURES

{High-Quality Construction} {Smooth Operation} {Versatile Compatibility}

{Easy Installation} {Industrial Strength}

SKU# MODEL# DESCRIPTION

10012596

RSRPLDA-BLACK

Roller Plate Assembly for 3/8" & 1/2" & 5/8" Large Reel - SS